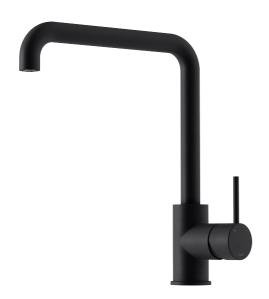

## MORA INXX II sharp kitchen mixer

With its durable matt black finish and strong personality, the INXX II sharp kitchen mixer makes a stylish, contemporary statement in your kitchen. The mixer has been tested and approved according to current building regulations and is energy-efficient, which means it reduces water and energy use without compromising on comfort.

Article number: 272051.12CA Flow 3 bar: 6.0 l/m

**Description:** Matte black

- · Ceramic cartridge
- · Adjustable flow control and temperature limiter
- Soft PEX® hoses with 3/8" connecting nut (stainless steel braided)
- Swivel spout, limitation part for 60°, 85°, 110° or 360° included
- Hole diameter Ø34-37 mm