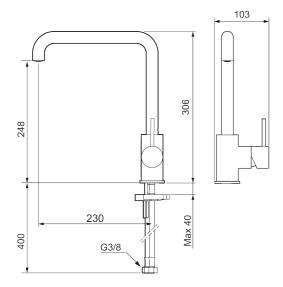

Article number: 272051.12CA Flow 3 bar: 6.0 l/m

**Description:** Matte black

- · Ceramic cartridge
- · Adjustable flow control and temperature limiter
- Soft PEX® hoses with 3/8" connecting nut (stainless steel braided)
- Swivel spout, limitation part for 60°, 85°, 110° or 360° included
- Hole diameter Ø34-37 mm