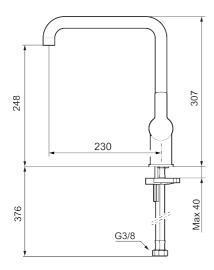

## LYNX sharp kitchen mixer

The bold angles of this kitchen mixer bring depth and presence to your interior. Available in matte black or crisp chrome, it's a mixer that's as functional as it is attractive.

**Article number:** 344051.12LD4 **Flow 3 bar:** 4.8 l/m **Description:** Matte black, LEED/BREEAM compliant

- · Adjustable flow control and temperature limiter
- Swivel spout, limitation part for 60°, 85°, 110° or 360° included
- Soft PEX® hoses with 3/8" connecting nut (stainless steel braided)
- · Lead Free material
- Hole diameter Ø34-37 mm