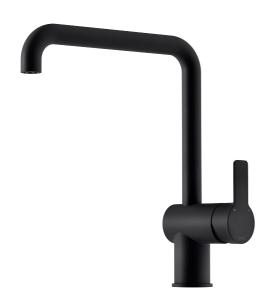

## LYNX sharp kitchen mixer

The bold angles of this kitchen mixer bring depth and presence to your interior. Available in matte black or crisp chrome, it's a mixer that's as functional as it is attractive.

**Article number:** 344051.12LD4 **Flow 3 bar:** 4.8 l/m **Description:** Matte black, LEED/BREEAM compliant

- · Adjustable flow control and temperature limiter
- Swivel spout, limitation part for 60°, 85°, 110° or 360° included
- Soft PEX® hoses with 3/8" connecting nut (stainless steel braided)
- · Lead Free material
- Hole diameter Ø34-37 mm