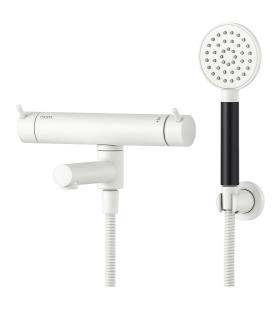

# MORA INXX II bath mixer

With its durable matt white finish and hand shower with a large, round nozzle, makes this mixer looks great and gives a truly relaxing baths. The INXX II collection offers a world-class water experience with constant temperature, high comfort and effective scald protection. The mixer has been tested and approved according to current building regulations and is energy-efficient, which means it reduces water and energy use without compromising on comfort.

Article number: 270100.22 Flow 3 bar: 20.0 l/m

Description: Matte white, 150 c/c

- · With hand shower, holder and hose in metal, PVC- and BPA-free
- · Swivel spout with built-in diverter
- Pressure balanced thermostatic mixer
- Temperature handle with safety stop at 38°C
- With Eco-function
- Approved non-return valves, EN-Standard EN1717

## MORA INXX II bath mixer

With its durable matt white finish and hand shower with a large, round nozzle, makes this mixer looks great and gives a truly relaxing baths. The INXX II collection offers a world-class water experience with constant temperature, high comfort and effective scald protection. The mixer has been tested and approved according to current building regulations and is energy-efficient, which means it reduces water and energy use without compromising on comfort.