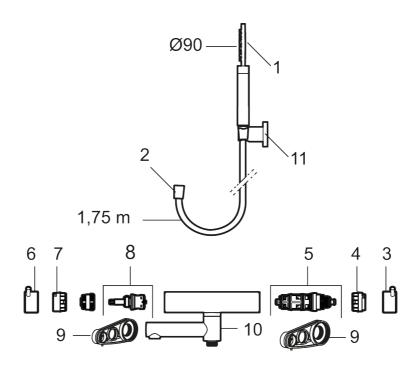

Article number: 270100.22

| Sparepartlist |           |         |                                       |  |  |
|---------------|-----------|---------|---------------------------------------|--|--|
| NO.           | ART NO.   | RSK     | DESCRIPTION                           |  |  |
| 1             | 209575    | 8275496 | Hand shower, chrome                   |  |  |
| 1             | 209575.12 | 8275497 | Hand shower, matte black              |  |  |
| 1             | 209575.22 | 8275498 | Hand shower, matte white              |  |  |
| 1             | 209575.44 | 8275499 | Hand shower, matte grey               |  |  |
| 1             | 209575.60 | 8275500 | Hand shower, polished brass PVD       |  |  |
| 1             | 209575.62 | 8275501 | Hand shower, brused brass PVD         |  |  |
| 2             | 131170.AE | 8251927 | Shower hose in metal, 1750 mm, chrome |  |  |
|               |           |         |                                       |  |  |

| 2         131170.12AE         8251999         Shower hose in metal, 1750 mm, matte white           2         131170.22AE         8252000         Shower hose in metal, 1750 mm, matte white           2         131170.44AE         8252001         Shower hose in metal, 1750 mm, matte grey           2         131170.62AE         8252002         Shower hose in metal, 1750 mm, brused brass PVD           3         409710.42AE         8252003         Shower hose in metal, 1750 mm, brused brass PVD           3         409710.12AE         8218902         Temperature handle, matte black           3         409710.22AE         8218905         Temperature handle, matte grey           3         409710.60AE         8218906         Temperature handle, brused brass PVD           4         409710.60AE         8218907         Temperature handle, brused brass PVD           4         5600023         8439703         Stop ring           5         S600019         8439703         Stop ring           6         409711.22AE         8218901         Temperature handle, matte black           6         409711.22AE         8218908         Temperature handle, matte white           6         409711.44AE         8218910         Temperature handle, brused brass PVD           7         5600                                                                                                                                                                             | NO. | ART NO.     | RSK     | DESCRIPTION                                                                          |
|------------------------------------------------------------------------------------------------------------------------------------------------------------------------------------------------------------------------------------------------------------------------------------------------------------------------------------------------------------------------------------------------------------------------------------------------------------------------------------------------------------------------------------------------------------------------------------------------------------------------------------------------------------------------------------------------------------------------------------------------------------------------------------------------------------------------------------------------------------------------------------------------------------------------------------------------------------------------------------------------------------------------------------------------------------------------------------------------------------------------------------------------------------------------------------------------------------------------------------------------------------------------------------------------------------------------------------------------------------------------------------------------------------------------------------------------------------------------------------------------------|-----|-------------|---------|--------------------------------------------------------------------------------------|
| 2         131170.44AE         8252001         Shower hose in metal, 1750 mm, matte grey           2         131170.60AE         8252002         Shower hose in metal, 1750 mm, polished brass PVD           3         409710.AE         8218902         Temperature handle, chrome           3         409710.12AE         8218903         Temperature handle, matte black           3         409710.22AE         8218904         Temperature handle, matte black           3         409710.4AAE         8218906         Temperature handle, matte black           3         409710.6AAE         8218906         Temperature handle, polished brass PVD           4         5600023         8439707         Temperature handle, brused brass PVD           4         5600023         8439702         Thermostatic cartridge, complete, with service tool           6         409711.4E         8218901         Temperature handle, matte black           6         409711.2AE         8218901         Temperature handle, matte while           6         409711.4AE         8218901         Temperature handle, matte grey           6         409711.6AE         8218910         Temperature handle, matte grey           6         409711.6AE         8218912         Temperature handle, polished brass PVD           7 <td>2</td> <td>131170.12AE</td> <td>8251999</td> <td>Shower hose in metal, 1750 mm, matte black</td>                                                                   | 2   | 131170.12AE | 8251999 | Shower hose in metal, 1750 mm, matte black                                           |
| 2         131170.60AE         8252002         Shower hose in metal, 1750 mm, polished brass PVD           2         131170.62AE         8252003         Shower hose in metal, 1750 mm, brused brass PVD           3         409710.12AE         8218902         Temperature handle, chrome           3         409710.12AE         8218903         Temperature handle, matte black           3         409710.22AE         8218904         Temperature handle, matte grey           3         409710.60AE         8218905         Temperature handle, polished brass PVD           3         409710.60AE         8218907         Temperature handle, brused brass PVD           4         \$600019         8439702         Thermostatic cartridge, complete, with service tool           6         409711.AE         8218901         Temperature handle, chrome           6         409711.EA         8218909         Temperature handle, matte black           6         409711.AE         8218909         Temperature handle, matte grey           6         409711.60AE         8218911         Temperature handle, polished brass PVD           7         \$600024         8438705         \$top ring, reversible           8         \$600021         841463         Ceramic headwork, with service tool (bath mixer)                                                                                                                                                                           | 2   | 131170.22AE | 8252000 | Shower hose in metal, 1750 mm, matte white                                           |
| 2         131170.62AE         8252003         Shower hose in metal, 1750 mm, brused brass PVD           3         409710.AE         8218902         Temperature handle, chrome           3         409710.12AE         8218903         Temperature handle, matte black           3         409710.22AE         8218904         Temperature handle, matte white           3         409710.60AE         8218905         Temperature handle, brused brass PVD           3         409710.62AE         8218906         Temperature handle, brused brass PVD           4         \$600023         8439703         Stop ring           5         \$600019         8439702         Themsostatic cartridge, complete, with service tool           6         409711.AE         8218901         Temperature handle, chrome           6         409711.12AE         8218908         Temperature handle, matte black           6         409711.4AE         8218909         Temperature handle, matte grey           6         409711.60AE         8218910         Temperature handle, polished brass PVD           6         409711.60AE         8218911         Temperature handle, polished brass PVD           7         \$600024         8439705         Stop ring, reversible           8         \$600021         84416                                                                                                                                                                                  | 2   | 131170.44AE | 8252001 | Shower hose in metal, 1750 mm, matte grey                                            |
| 3         409710.AE         8218902         Temperature handle, chrome           3         409710.12AE         8218903         Temperature handle, matte black           3         409710.22AE         8218904         Temperature handle, matte white           3         409710.40AE         8218905         Temperature handle, polished brass PVD           3         409710.60AE         8218906         Temperature handle, brused brass PVD           4         \$600023         8439703         Stop ring           5         \$600019         8439702         Thermostatic cartridge, complete, with service tool           6         409711.AB         8218901         Temperature handle, matte black           6         409711.2AE         8218908         Temperature handle, matte white           6         409711.4AE         8218909         Temperature handle, matte white           6         409711.4AE         8218910         Temperature handle, polished brass PVD           6         409711.60AE         8218911         Temperature handle, brused brass PVD           7         \$600024         8439705         Stop ring, reversible           8         \$600021         8441463         Ceramic headwork, with service tool (bath mixer)           9         \$600288         3870                                                                                                                                                                                 | 2   | 131170.60AE | 8252002 | Shower hose in metal, 1750 mm, polished brass PVD                                    |
| 3         409710.12AE         8218903         Temperature handle, matte black           3         409710.22AE         8218904         Temperature handle, matte white           3         409710.60AE         8218905         Temperature handle, polished brass PVD           3         409710.60AE         8218907         Temperature handle, polished brass PVD           4         \$600023         8439703         Stop ring           5         \$600019         8439702         Thempostatic cartridge, complete, with service tool           6         409711.AE         8218901         Temperature handle, matte black           6         409711.4E         8218908         Temperature handle, matte white           6         409711.4AAE         8218909         Temperature handle, matte grey           6         409711.60AE         8218910         Temperature handle, matte grey           6         409711.60AE         8218911         Temperature handle, brused brass PVD           7         \$600024         8439705         Stop ring, reversible           8         \$600021         8441463         Ceramic headwork, with service tool (bath mixer)           9         \$600298         3870203         Service tool           10         \$600161.2         8440631 <t< td=""><td>2</td><td>131170.62AE</td><td>8252003</td><td>Shower hose in metal, 1750 mm, brused brass PVD</td></t<>                                                                          | 2   | 131170.62AE | 8252003 | Shower hose in metal, 1750 mm, brused brass PVD                                      |
| 3         409710.22AE         8218904         Temperature handle, matte white           3         409710.44AE         8218905         Temperature handle, matte grey           3         409710.60AE         8218907         Temperature handle, polished brass PVD           3         409710.62AE         8218907         Temperature handle, brused brass PVD           4         \$600023         8439703         Stop ring           5         \$600019         8439702         Thermostatic cartridge, complete, with service tool           6         409711.AE         8218901         Temperature handle, chrome           6         409711.2AE         8218908         Temperature handle, matte black           6         409711.4AAE         8218910         Temperature handle, matte grey           6         409711.60AE         8218911         Temperature handle, brused brass PVD           7         \$600024         8439705         Stop ring, reversible           8         \$600021         8441463         Ceramic headwork, with service tool (bath mixer)           9         \$600298         3870203         Service tool           10         \$600161         8440631         Swivel spout, for coversion of shower mixer to bath/shower mixer, matte white           10         \$600161.60 <td>3</td> <td>409710.AE</td> <td>8218902</td> <td>Temperature handle, chrome</td>                                                                                      | 3   | 409710.AE   | 8218902 | Temperature handle, chrome                                                           |
| 3         409710.44AE         8218905         Temperature handle, matte grey           3         409710.60AE         8218906         Temperature handle, polished brass PVD           4         409710.62AE         8218907         Temperature handle, brused brass PVD           4         \$600023         8439703         Stop ring           5         \$600019         8439702         Thermostatic cartridge, complete, with service tool           6         409711.AE         8218901         Temperature handle, chrome           6         409711.22AE         8218908         Temperature handle, matte black           6         409711.44AE         8218910         Temperature handle, matte grey           6         409711.60AE         8218911         Temperature handle, polished brass PVD           6         409711.62AE         8218912         Temperature handle, brused brass PVD           7         \$600024         8439705         Stop ring, reversible           8         \$600021         8441463         Ceramic headwork, with service tool (bath mixer)           8         \$600270         8387233         Ceramic headwork, with service tool (bath mixer)           9         \$600298         3870203         Service tool           10         \$600161.12         8440631                                                                                                                                                                               | 3   | 409710.12AE | 8218903 | Temperature handle, matte black                                                      |
| 3         409710.60AE         8218906         Temperature handle, pollshed brass PVD           3         409710.62AE         8218907         Temperature handle, brused brass PVD           4         \$600023         8439703         Stop ring           5         \$600019         8439702         Thermostatic cartridge, complete, with service tool           6         409711.AE         8218901         Temperature handle, chrome           6         409711.12AE         8218909         Temperature handle, matte black           6         409711.2AE         8218910         Temperature handle, matte black           6         409711.6AE         8218911         Temperature handle, matte grey           6         409711.6AE         8218912         Temperature handle, brused brass PVD           7         \$600024         8439705         \$top ring, reversible           8         \$600021         8441463         Ceramic headwork, with service tool (bath mixer)           8         \$600021         8441463         Ceramic headwork, without tool (bath mixer)           9         \$600298         3870203         Service tool           10         \$600161.2         8440631         Swivel spout, for coversion of shower mixer to bath/shower mixer, matte black           10         \$600                                                                                                                                                                    | 3   | 409710.22AE | 8218904 | Temperature handle, matte white                                                      |
| 3         409710.62AE         8218907         Temperature handle, brused brass PVD           4         \$600023         8439703         Stop ring           5         \$600019         8439702         Thermostatic cartridge, complete, with service tool           6         409711.AE         8218901         Temperature handle, chrome           6         409711.22AE         8218908         Temperature handle, matte black           6         409711.22AE         8218909         Temperature handle, matte grey           6         409711.60AE         8218910         Temperature handle, matte grey           6         409711.60AE         8218911         Temperature handle, polished brass PVD           7         \$600024         8439705         Stop ring, reversible           8         \$600021         8441463         Ceramic headwork, with service tool (bath mixer)           8         \$600270         8387233         Ceramic headwork, without tool (bath mixer)           9         \$600288         3870203         Service tool           10         \$600161         8440630         Swivel spout, for coversion of shower mixer to bath/shower mixer, chrome           10         \$600161.22         8440631         Swivel spout, for coversion of shower mixer to bath/shower mixer, matte grey                                                                                                                                                            | 3   | 409710.44AE | 8218905 | Temperature handle, matte grey                                                       |
| 4         \$600023         \$439703         Stop ring           5         \$600019         \$439702         Thermostatic cartridge, complete, with service tool           6         409711.AE         \$218901         Temperature handle, chrome           6         409711.12AE         \$218908         Temperature handle, matte black           6         409711.2AE         \$218909         Temperature handle, matte white           6         409711.6AAE         \$218910         Temperature handle, polished brass PVD           6         409711.6AAE         \$218911         Temperature handle, brused brass PVD           7         \$600024         \$439705         Stop ring, reversible           8         \$600021         \$441463         Ceramic headwork, with service tool (bath mixer)           8         \$600270         \$387233         Ceramic headwork, without tool (bath mixer)           9         \$600298         \$3870203         Service tool           10         \$600161         \$440630         Swivel spout, for coversion of shower mixer to bath/shower mixer, chrome           10         \$600161.12         \$440631         Swivel spout, for coversion of shower mixer to bath/shower mixer, matte grey           10         \$600161.44         \$440633         Swivel spout, for coversion of shower mixer to bath/sho                                                                                                                   | 3   | 409710.60AE | 8218906 | Temperature handle, polished brass PVD                                               |
| 5         S600019         8439702         Thermostatic cartridge, complete, with service tool           6         409711.AE         8218901         Temperature handle, chrome           6         409711.22AE         8218908         Temperature handle, matte black           6         409711.22AE         8218909         Temperature handle, matte grey           6         409711.60AE         8218910         Temperature handle, matte grey           6         409711.62AE         8218912         Temperature handle, brused brass PVD           7         S600024         8439705         Stop ring, reversible           8         S600021         8441463         Ceramic headwork, with service tool (bath mixer)           9         S600298         3870203         Service tool           10         S600161         8440630         Swivel spout, for coversion of shower mixer to bath/shower mixer, chrome           10         S600161.12         8440631         Swivel spout, for coversion of shower mixer to bath/shower mixer, matte black           10         S600161.22         8440632         Swivel spout, for coversion of shower mixer to bath/shower mixer, matte white           10         S600161.60         8440633         Swivel spout, for coversion of shower mixer to bath/shower mixer, matte grey           10         S600161                                                                                                                        | 3   | 409710.62AE | 8218907 | Temperature handle, brused brass PVD                                                 |
| 6         409711.AE         8218901         Temperature handle, chrome           6         409711.12AE         8218908         Temperature handle, matte black           6         409711.22AE         8218909         Temperature handle, matte white           6         409711.44AE         8218910         Temperature handle, matte grey           6         409711.60AE         8218911         Temperature handle, polished brass PVD           6         409711.62AE         8218912         Temperature handle, brused brass PVD           7         \$600024         8439705         Stop ring, reversible           8         \$600021         8441463         Ceramic headwork, with service tool (bath mixer)           9         \$600298         3870203         Service tool           10         \$600161         8440630         Swivel spout, for coversion of shower mixer to bath/shower mixer, chrome           10         \$600161.12         8440631         Swivel spout, for coversion of shower mixer to bath/shower mixer, matte black           10         \$600161.22         8440632         Swivel spout, for coversion of shower mixer to bath/shower mixer, matte white           10         \$600161.60         8440633         Swivel spout, for coversion of shower mixer to bath/shower mixer, matte grey           10         \$600161.60                                                                                                                     | 4   | S600023     | 8439703 | Stop ring                                                                            |
| 6         409711.12AE         8218908         Temperature handle, matte black           6         409711.22AE         8218909         Temperature handle, matte white           6         409711.44AE         8218910         Temperature handle, matte grey           6         409711.60AE         8218911         Temperature handle, polished brass PVD           6         409711.62AE         8218912         Temperature handle, brused brass PVD           7         \$600024         8439705         Stop ring, reversible           8         \$600021         8441463         Ceramic headwork, with service tool (bath mixer)           8         \$600270         8387233         Ceramic headwork, without tool (bath mixer)           9         \$600298         3870203         Service tool           10         \$600161         8440630         Swivel spout, for coversion of shower mixer to bath/shower mixer, chrome           10         \$600161.12         8440631         Swivel spout, for coversion of shower mixer to bath/shower mixer, matte white           10         \$600161.22         8440632         Swivel spout, for coversion of shower mixer to bath/shower mixer, polished brass PVD           10         \$600161.60         8440635         Swivel spout, for coversion of shower mixer to bath/shower mixer, brushed brass PVD           10 <td>5</td> <td>S600019</td> <td>8439702</td> <td>Thermostatic cartridge, complete, with service tool</td> | 5   | S600019     | 8439702 | Thermostatic cartridge, complete, with service tool                                  |
| 6         409711.22AE         8218909         Temperature handle, matte white           6         409711.44AE         8218910         Temperature handle, matte grey           6         409711.60AE         8218911         Temperature handle, polished brass PVD           6         409711.62AE         8218912         Temperature handle, brused brass PVD           7         \$600024         8439705         Stop ring, reversible           8         \$600021         8441463         Ceramic headwork, with service tool (bath mixer)           9         \$600298         3870203         Service tool           10         \$600161         8440630         Swivel spout, for coversion of shower mixer to bath/shower mixer, chrome           10         \$600161.12         8440631         Swivel spout, for coversion of shower mixer to bath/shower mixer, matte black           10         \$600161.22         8440632         Swivel spout, for coversion of shower mixer to bath/shower mixer, matte grey           10         \$600161.60         8440633         Swivel spout, for coversion of shower mixer to bath/shower mixer, polished brass PVD           10         \$600161.60         8440635         Swivel spout, for coversion of shower mixer to bath/shower mixer, brushed brass PVD           10         \$600256         8239634         Hand shower holder, chrome <td>6</td> <td>409711.AE</td> <td>8218901</td> <td>Temperature handle, chrome</td>       | 6   | 409711.AE   | 8218901 | Temperature handle, chrome                                                           |
| 6         409711.44AE         8218910         Temperature handle, matte grey           6         409711.60AE         8218911         Temperature handle, polished brass PVD           6         409711.62AE         8218912         Temperature handle, brused brass PVD           7         S600024         8439705         Stop ring, reversible           8         S600021         8441463         Ceramic headwork, with service tool (bath mixer)           9         S600298         3870203         Service tool           10         S600161         8440630         Swivel spout, for coversion of shower mixer to bath/shower mixer, chrome           10         S600161.12         8440631         Swivel spout, for coversion of shower mixer to bath/shower mixer, matte black           10         S600161.22         8440632         Swivel spout, for coversion of shower mixer to bath/shower mixer, matte grey           10         S600161.44         8440633         Swivel spout, for coversion of shower mixer to bath/shower mixer, polished brass PVD           10         S600161.62         8440635         Swivel spout, for coversion of shower mixer to bath/shower mixer, polished brass PVD           10         S600256         8239634         Hand shower holder, chrome           11         S600256.12         8239635         Hand shower holder, polished brass PVD                                                                                           | 6   | 409711.12AE | 8218908 | Temperature handle, matte black                                                      |
| 6 409711.60AE 8218911 Temperature handle, polished brass PVD 6 409711.62AE 8218912 Temperature handle, brused brass PVD 7 \$600024 8439705 Stop ring, reversible 8 \$600021 8441463 Ceramic headwork, with service tool (bath mixer) 8 \$600270 8387233 Ceramic headwork, without tool (bath mixer) 9 \$600298 3870203 Service tool 10 \$600161 8440630 Swivel spout, for coversion of shower mixer to bath/shower mixer, chrome 10 \$600161.12 8440631 Swivel spout, for coversion of shower mixer to bath/shower mixer, matte black 10 \$600161.22 8440632 Swivel spout, for coversion of shower mixer to bath/shower mixer, matte white 10 \$600161.44 8440633 Swivel spout, for coversion of shower mixer to bath/shower mixer, matte grey 10 \$600161.60 8440634 Swivel spout, for coversion of shower mixer to bath/shower mixer, polished brass PVD 10 \$600161.62 8440635 Swivel spout, for coversion of shower mixer to bath/shower mixer, brushed brass PVD 11 \$600256 8239634 Hand shower holder, chrome 11 \$600256.12 8239635 Hand shower holder, polished brass PVD                                                                                                                                                                                                                                                                                                                                                                                                                   | 6   | 409711.22AE | 8218909 | Temperature handle, matte white                                                      |
| 6         409711.62AE         8218912         Temperature handle, brused brass PVD           7         S600024         8439705         Stop ring, reversible           8         S600021         8441463         Ceramic headwork, with service tool (bath mixer)           8         S600270         8387233         Ceramic headwork, without tool (bath mixer)           9         S600298         3870203         Service tool           10         S600161         8440630         Swivel spout, for coversion of shower mixer to bath/shower mixer, chrome           10         S600161.12         8440631         Swivel spout, for coversion of shower mixer to bath/shower mixer, matte black           10         S600161.22         8440632         Swivel spout, for coversion of shower mixer to bath/shower mixer, matte grey           10         S600161.44         8440633         Swivel spout, for coversion of shower mixer to bath/shower mixer, polished brass PVD           10         S600161.60         8440634         Swivel spout, for coversion of shower mixer to bath/shower mixer, brushed brass PVD           11         S600256         8239634         Hand shower holder, chrome           11         S600256.60         8239635         Hand shower holder, polished brass PVD                                                                                                                                                                                  | 6   | 409711.44AE | 8218910 | Temperature handle, matte grey                                                       |
| 7         S600024         8439705         Stop ring, reversible           8         S600021         8441463         Ceramic headwork, with service tool (bath mixer)           8         S600270         8387233         Ceramic headwork, without tool (bath mixer)           9         S600298         3870203         Service tool           10         S600161         8440630         Swivel spout, for coversion of shower mixer to bath/shower mixer, chrome           10         S600161.12         8440631         Swivel spout, for coversion of shower mixer to bath/shower mixer, matte white           10         S600161.22         8440632         Swivel spout, for coversion of shower mixer to bath/shower mixer, matte grey           10         S600161.64         8440633         Swivel spout, for coversion of shower mixer to bath/shower mixer, polished brass PVD           10         S600161.62         8440634         Swivel spout, for coversion of shower mixer to bath/shower mixer, polished brass PVD           11         S600256         8239634         Hand shower holder, chrome           11         S600256.60         8239635         Hand shower holder, polished brass PVD                                                                                                                                                                                                                                                                              | 6   | 409711.60AE | 8218911 | Temperature handle, polished brass PVD                                               |
| 8 S600021 8441463 Ceramic headwork, with service tool (bath mixer) 8 S600270 8387233 Ceramic headwork, without tool (bath mixer) 9 S600298 3870203 Service tool 10 S600161 8440630 Swivel spout, for coversion of shower mixer to bath/shower mixer, chrome 10 S600161.12 8440631 Swivel spout, for coversion of shower mixer to bath/shower mixer, matte black 10 S600161.22 8440632 Swivel spout, for coversion of shower mixer to bath/shower mixer, matte white 10 S600161.44 8440633 Swivel spout, for coversion of shower mixer to bath/shower mixer, matte grey 10 S600161.60 8440634 Swivel spout, for coversion of shower mixer to bath/shower mixer, polished brass PVD 10 S600161.62 8440635 Swivel spout, for coversion of shower mixer to bath/shower mixer, brushed brass PVD 11 S600256 8239634 Hand shower holder, chrome 11 S600256.60 8239638 Hand shower holder, polished brass PVD                                                                                                                                                                                                                                                                                                                                                                                                                                                                                                                                                                                               | 6   | 409711.62AE | 8218912 | Temperature handle, brused brass PVD                                                 |
| 8 S600270 8387233 Ceramic headwork, without tool (bath mixer) 9 S600298 3870203 Service tool 10 S600161 8440630 Swivel spout, for coversion of shower mixer to bath/shower mixer, chrome 10 S600161.12 8440631 Swivel spout, for coversion of shower mixer to bath/shower mixer, matte black 10 S600161.22 8440632 Swivel spout, for coversion of shower mixer to bath/shower mixer, matte white 10 S600161.44 8440633 Swivel spout, for coversion of shower mixer to bath/shower mixer, matte grey 10 S600161.60 8440634 Swivel spout, for coversion of shower mixer to bath/shower mixer, polished brass PVD 10 S600161.62 8440635 Swivel spout, for coversion of shower mixer to bath/shower mixer, brushed brass PVD 11 S600256 8239634 Hand shower holder, chrome 11 S600256.12 8239635 Hand shower holder, matte black 11 S600256.60 8239638 Hand shower holder, polished brass PVD                                                                                                                                                                                                                                                                                                                                                                                                                                                                                                                                                                                                            | 7   | S600024     | 8439705 | Stop ring, reversible                                                                |
| 9 S600298 3870203 Service tool 10 S600161 8440630 Swivel spout, for coversion of shower mixer to bath/shower mixer, chrome 10 S600161.12 8440631 Swivel spout, for coversion of shower mixer to bath/shower mixer, matte black 10 S600161.22 8440632 Swivel spout, for coversion of shower mixer to bath/shower mixer, matte white 10 S600161.44 8440633 Swivel spout, for coversion of shower mixer to bath/shower mixer, matte grey 10 S600161.60 8440634 Swivel spout, for coversion of shower mixer to bath/shower mixer, polished brass PVD 10 S600161.62 8440635 Swivel spout, for coversion of shower mixer to bath/shower mixer, brushed brass PVD 11 S600256 8239634 Hand shower holder, chrome 11 S600256.12 8239635 Hand shower holder, matte black 11 S600256.60 8239638 Hand shower holder, polished brass PVD                                                                                                                                                                                                                                                                                                                                                                                                                                                                                                                                                                                                                                                                          | 8   | S600021     | 8441463 | Ceramic headwork, with service tool (bath mixer)                                     |
| S600161 8440630 Swivel spout, for coversion of shower mixer to bath/shower mixer, chrome  S600161.12 8440631 Swivel spout, for coversion of shower mixer to bath/shower mixer, matte black  S600161.22 8440632 Swivel spout, for coversion of shower mixer to bath/shower mixer, matte white  S600161.44 8440633 Swivel spout, for coversion of shower mixer to bath/shower mixer, matte grey  S600161.60 8440634 Swivel spout, for coversion of shower mixer to bath/shower mixer, polished brass PVD  S600161.62 8440635 Swivel spout, for coversion of shower mixer to bath/shower mixer, brushed brass PVD  S600256 8239634 Hand shower holder, chrome  S600256.60 8239638 Hand shower holder, polished brass PVD                                                                                                                                                                                                                                                                                                                                                                                                                                                                                                                                                                                                                                                                                                                                                                                | 8   | S600270     | 8387233 | Ceramic headwork, without tool (bath mixer)                                          |
| S600161.12 8440631 Swivel spout, for coversion of shower mixer to bath/shower mixer, matte black  S600161.22 8440632 Swivel spout, for coversion of shower mixer to bath/shower mixer, matte white  S600161.44 8440633 Swivel spout, for coversion of shower mixer to bath/shower mixer, matte grey  S600161.60 8440634 Swivel spout, for coversion of shower mixer to bath/shower mixer, polished brass PVD  S600161.62 8440635 Swivel spout, for coversion of shower mixer to bath/shower mixer, brushed brass PVD  S600256 8239634 Hand shower holder, chrome  S600256.12 8239635 Hand shower holder, matte black  Hand shower holder, polished brass PVD                                                                                                                                                                                                                                                                                                                                                                                                                                                                                                                                                                                                                                                                                                                                                                                                                                         | 9   | S600298     | 3870203 | Service tool                                                                         |
| S600161.22 Swivel spout, for coversion of shower mixer to bath/shower mixer, matte white  S600161.44 S440633 Swivel spout, for coversion of shower mixer to bath/shower mixer, matte grey  S600161.60 S440634 Swivel spout, for coversion of shower mixer to bath/shower mixer, polished brass PVD  S600161.62 S440635 Swivel spout, for coversion of shower mixer to bath/shower mixer, brushed brass PVD  S600256 S239634 Hand shower holder, chrome  S600256.12 S239635 Hand shower holder, matte black  Hand shower holder, polished brass PVD                                                                                                                                                                                                                                                                                                                                                                                                                                                                                                                                                                                                                                                                                                                                                                                                                                                                                                                                                   | 10  | S600161     | 8440630 | Swivel spout, for coversion of shower mixer to bath/shower mixer, chrome             |
| S600161.44 8440633 Swivel spout, for coversion of shower mixer to bath/shower mixer, matte grey  S600161.60 8440634 Swivel spout, for coversion of shower mixer to bath/shower mixer, polished brass PVD  S600161.62 8440635 Swivel spout, for coversion of shower mixer to bath/shower mixer, brushed brass PVD  S600256 8239634 Hand shower holder, chrome  S600256.12 8239635 Hand shower holder, matte black  Hand shower holder, polished brass PVD                                                                                                                                                                                                                                                                                                                                                                                                                                                                                                                                                                                                                                                                                                                                                                                                                                                                                                                                                                                                                                             | 10  | S600161.12  | 8440631 | Swivel spout, for coversion of shower mixer to bath/shower mixer, matte black        |
| S600161.60 8440634 Swivel spout, for coversion of shower mixer to bath/shower mixer, polished brass PVD  S600161.62 8440635 Swivel spout, for coversion of shower mixer to bath/shower mixer, brushed brass PVD  S600256 8239634 Hand shower holder, chrome  S600256.12 8239635 Hand shower holder, matte black  Hand shower holder, polished brass PVD                                                                                                                                                                                                                                                                                                                                                                                                                                                                                                                                                                                                                                                                                                                                                                                                                                                                                                                                                                                                                                                                                                                                              | 10  | S600161.22  | 8440632 | Swivel spout, for coversion of shower mixer to bath/shower mixer, matte white        |
| S600161.62 8440635 Swivel spout, for coversion of shower mixer to bath/shower mixer, brushed brass PVD  S600256 8239634 Hand shower holder, chrome  S600256.12 8239635 Hand shower holder, matte black  S600256.60 8239638 Hand shower holder, polished brass PVD                                                                                                                                                                                                                                                                                                                                                                                                                                                                                                                                                                                                                                                                                                                                                                                                                                                                                                                                                                                                                                                                                                                                                                                                                                    | 10  | S600161.44  | 8440633 | Swivel spout, for coversion of shower mixer to bath/shower mixer, matte grey         |
| 11       \$600256       8239634       Hand shower holder, chrome         11       \$600256.12       8239635       Hand shower holder, matte black         11       \$600256.60       8239638       Hand shower holder, polished brass PVD                                                                                                                                                                                                                                                                                                                                                                                                                                                                                                                                                                                                                                                                                                                                                                                                                                                                                                                                                                                                                                                                                                                                                                                                                                                            | 10  | S600161.60  | 8440634 | Swivel spout, for coversion of shower mixer to bath/shower mixer, polished brass PVD |
| 11       \$600256.12       \$8239635       Hand shower holder, matte black         11       \$\$5600256.60       \$8239638       Hand shower holder, polished brass PVD                                                                                                                                                                                                                                                                                                                                                                                                                                                                                                                                                                                                                                                                                                                                                                                                                                                                                                                                                                                                                                                                                                                                                                                                                                                                                                                              | 10  | S600161.62  | 8440635 | Swivel spout, for coversion of shower mixer to bath/shower mixer, brushed brass PVD  |
| 11 S600256.60 8239638 Hand shower holder, polished brass PVD                                                                                                                                                                                                                                                                                                                                                                                                                                                                                                                                                                                                                                                                                                                                                                                                                                                                                                                                                                                                                                                                                                                                                                                                                                                                                                                                                                                                                                         | 11  | S600256     | 8239634 | Hand shower holder, chrome                                                           |
|                                                                                                                                                                                                                                                                                                                                                                                                                                                                                                                                                                                                                                                                                                                                                                                                                                                                                                                                                                                                                                                                                                                                                                                                                                                                                                                                                                                                                                                                                                      | 11  | S600256.12  | 8239635 | Hand shower holder, matte black                                                      |
| 11 S600256.62 8239639 Hand shower holder, brushed brass PVD                                                                                                                                                                                                                                                                                                                                                                                                                                                                                                                                                                                                                                                                                                                                                                                                                                                                                                                                                                                                                                                                                                                                                                                                                                                                                                                                                                                                                                          |     |             |         |                                                                                      |
|                                                                                                                                                                                                                                                                                                                                                                                                                                                                                                                                                                                                                                                                                                                                                                                                                                                                                                                                                                                                                                                                                                                                                                                                                                                                                                                                                                                                                                                                                                      | 11  | S600256.60  | 8239638 | Hand shower holder, polished brass PVD                                               |