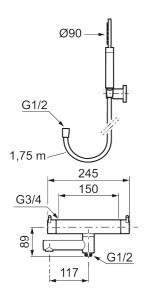

Article number: 270100.22 Flow 3 bar: 20.0 l/m

Description: Matte white, 150 c/c

- · With hand shower, holder and hose in metal, PVC- and BPA-free
- · Swivel spout with built-in diverter
- Pressure balanced thermostatic mixer
- Temperature handle with safety stop at 38°C
- With Eco-function
- Approved non-return valves, EN-Standard EN1717