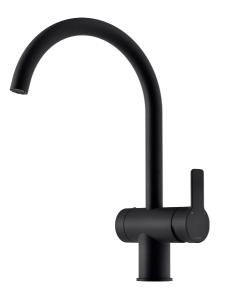

## LYNX soft kitchen mixer

A minimal, timeless kitchen mixer in matte black or chrome. It features an easy-on-the-eye cylindrical profile, a gently curved neck, and a charismatic, flattened lever. Includes dishwasher cutoff switch to protect against water damage.

Article number: 344151.12 Flow 3 bar: 6.0 l/m Description: Matte black

- · Adjustable flow control and temperature limiter
- Swivel spout, limitation part for 60°, 85°, 110° or 360° included
- With dishwasher valve, switchable between cold and hot water. Pre-set on cold water
- Soft PEX® hoses with 3/8" connecting nut (stainless steel braided)
- Lead Free material
- Hole diameter Ø34-37 mm