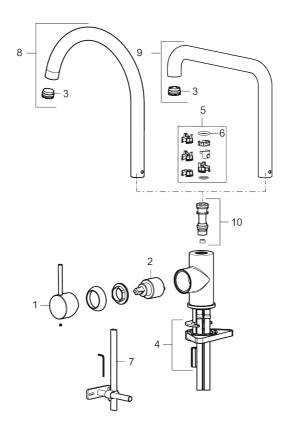

Article number: 272101.12CA

| Sparepartlist |             |         |                                     |  |  |
|---------------|-------------|---------|-------------------------------------|--|--|
| NO.           | ART NO.     | RSK     | DESCRIPTION                         |  |  |
| 1             | 409700.AE   | 8394069 | Lever, complete, chrome             |  |  |
| 1             | 409700.12AE | 8394070 | Lever, complete, matte black        |  |  |
| 1             | 409700.22AE | 8394071 | Lever, complete, matte white        |  |  |
| 1             | 409700.44AE | 8394072 | Lever, complete, matte grey         |  |  |
| 1             | 409700.60AE | 8394073 | Lever, complete, polished brass PVD |  |  |
| 1             | 409700.62AE | 8394074 | Lever, complete, brushed brass PVD  |  |  |
| 1             | 409700.76AE | 8394075 | Lever, complete, brushed nickel     |  |  |

| 2         409702.AE         8437059         Ceramic cartridge           3         S600230         Aerator M21,5 ext., Z           4         \$600055         Fastening details           5         209565.AE         Limitation segment           6         70843.AE         8295357         O-ring (15,54 x 2,62), 2 pcs           7         409340.AE         8531598         Stabilization kit           8         409712.AE         8441027         Swivel spout, chrome           8         409712.4E         8441028         Swivel spout, matte black           8         409712.22AE         8441029         Swivel spout, matte white           8         409712.60AE         8441030         Swivel spout, polished brass PVD           8         409712.60AE         8441031         Swivel spout, brushed brass PVD           8         409712.60AE         8441032         Swivel spout, brushed hickel           9         409713.AE         8441034         Swivel spout, chrome           9         409713.2AE         8441035         Swivel spout, matte black           9         409713.2AE         8441036         Swivel spout, matte grey           9         409713.60AE         8441038         Swivel spout, polished brass PVD              | NO. | ART NO.     | RSK     | DESCRIPTION                      |
|------------------------------------------------------------------------------------------------------------------------------------------------------------------------------------------------------------------------------------------------------------------------------------------------------------------------------------------------------------------------------------------------------------------------------------------------------------------------------------------------------------------------------------------------------------------------------------------------------------------------------------------------------------------------------------------------------------------------------------------------------------------------------------------------------------------------------------------------------------------------------------------------------------------------------------------------------------------------------------------------------------------------------------------------------------------------------------------------------------------------------------------------------------------------------------------------------------------------------------------------------------------------|-----|-------------|---------|----------------------------------|
| 4         \$600055         Fastening details           5         209565.AE         Limitation segment           6         708843.AE         8295357         O-ring (15,54 x 2,62), 2 pcs           7         409340.AE         8531598         Stabilization kit           8         409712.AE         8441027         Swivel spout, chrome           8         409712.12AE         8441028         Swivel spout, matte black           8         409712.2AE         8441029         Swivel spout, matte white           8         409712.4AAE         8441030         Swivel spout, matte grey           8         409712.60AE         8441031         Swivel spout, brushed brass PVD           8         409712.62AE         8441032         Swivel spout, Brushed nickel           9         409713.AE         8441034         Swivel spout, chrome           9         409713.AE         8441035         Swivel spout, matte black           9         409713.4AE         8441036         Swivel spout, matte white           9         409713.60AE         8441038         Swivel spout, polished brass PVD           9         409713.60AE         8441039         Swivel spout, brushed brass PVD           9         409713.60AE         8441030         Sw   | 2   | 409702.AE   | 8437059 | Ceramic cartridge                |
| 5         209565.AE         Limitation segment           6         708843.AE         8295357         O-ring (15,54 x 2,62), 2 pcs           7         409340.AE         8531598         Stabilization kit           8         409712.AE         8441027         Swivel spout, chrome           8         409712.12AE         8441028         Swivel spout, matte black           8         409712.22AE         8441029         Swivel spout, matte white           8         409712.44AE         8441030         Swivel spout, matte grey           8         409712.60AE         8441031         Swivel spout, polished brass PVD           8         409712.62AE         8441032         Swivel spout, brushed nickel           9         409713.AE         8441033         Swivel spout, chrome           9         409713.AE         8441034         Swivel spout, matte black           9         409713.12AE         8441035         Swivel spout, matte white           9         409713.44AE         8441036         Swivel spout, matte grey           9         409713.60AE         8441038         Swivel spout, polished brass PVD           9         409713.62AE         8441039         Swivel spout, brushed brass PVD           9         409713.62AE | 3   | S600230     |         | Aerator M21,5 ext., Z            |
| 6 708843.AE 8295357 O-ring (15,54 x 2,62), 2 pcs 7 409340.AE 8531598 Stabilization kit 8 409712.AE 8441027 Swivel spout, chrome 8 409712.12AE 8441028 Swivel spout, matte black 8 409712.22AE 8441029 Swivel spout, matte white 8 409712.44AE 8441030 Swivel spout, matte grey 8 409712.60AE 8441031 Swivel spout, polished brass PVD 8 409712.62AE 8441032 Swivel spout, brushed brass PVD 8 409712.76AE 8441033 Swivel spout, Brushed nickel 9 409713.AE 8441034 Swivel spout, chrome 9 409713.12AE 8441035 Swivel spout, matte black 9 409713.22AE 8441036 Swivel spout, matte white 9 409713.44AE 8441037 Swivel spout, matte white 9 409713.60AE 8441038 Swivel spout, polished brass PVD 9 409713.60AE 8441039 Swivel spout, brushed brass PVD 9 409713.60AE 8441039 Swivel spout, brushed brass PVD 9 409713.60AE 8441039 Swivel spout, brushed brass PVD                                                                                                                                                                                                                                                                                                                                                                                                       | 4   | S600055     |         | Fastening details                |
| 7       409340.AE       8531598       Stabilization kit         8       409712.AE       8441027       Swivel spout, chrome         8       409712.12AE       8441028       Swivel spout, matte black         8       409712.22AE       8441029       Swivel spout, matte white         8       409712.44AE       8441030       Swivel spout, matte grey         8       409712.60AE       8441031       Swivel spout, polished brass PVD         8       409712.62AE       8441032       Swivel spout, brushed brass PVD         8       409712.76AE       8441033       Swivel spout, Brushed nickel         9       409713.AE       8441034       Swivel spout, chrome         9       409713.12AE       8441035       Swivel spout, matte black         9       409713.22AE       8441036       Swivel spout, matte white         9       409713.60AE       8441037       Swivel spout, matte grey         9       409713.60AE       8441038       Swivel spout, polished brass PVD         9       409713.62AE       8441039       Swivel spout, brushed brass PVD         9       409713.60AE       8441040       Swivel spout, Brushed nickel                                                                                                                    | 5   | 209565.AE   |         | Limitation segment               |
| 8       409712.AE       8441027       Swivel spout, chrome         8       409712.12AE       8441028       Swivel spout, matte black         8       409712.22AE       8441029       Swivel spout, matte white         8       409712.44AE       8441030       Swivel spout, matte grey         8       409712.60AE       8441031       Swivel spout, polished brass PVD         8       409712.62AE       8441032       Swivel spout, brushed brass PVD         8       409712.76AE       8441033       Swivel spout, Brushed nickel         9       409713.AE       8441034       Swivel spout, chrome         9       409713.12AE       8441035       Swivel spout, matte black         9       409713.22AE       8441036       Swivel spout, matte grey         9       409713.60AE       8441037       Swivel spout, matte grey         9       409713.60AE       8441038       Swivel spout, brushed brass PVD         9       409713.76AE       8441040       Swivel spout, Brushed nickel                                                                                                                                                                                                                                                                      | 6   | 708843.AE   | 8295357 | O-ring (15,54 x 2,62), 2 pcs     |
| 8       409712.12AE       8441028       Swivel spout, matte black         8       409712.22AE       8441029       Swivel spout, matte white         8       409712.44AE       8441030       Swivel spout, matte grey         8       409712.60AE       8441031       Swivel spout, polished brass PVD         8       409712.62AE       8441032       Swivel spout, brushed brass PVD         8       409712.76AE       8441033       Swivel spout, Brushed nickel         9       409713.AE       8441034       Swivel spout, chrome         9       409713.12AE       8441035       Swivel spout, matte black         9       409713.22AE       8441036       Swivel spout, matte white         9       409713.60AE       8441037       Swivel spout, matte grey         9       409713.60AE       8441038       Swivel spout, polished brass PVD         9       409713.62AE       8441039       Swivel spout, brushed brass PVD         9       409713.76AE       8441040       Swivel spout, Brushed nickel                                                                                                                                                                                                                                                       | 7   | 409340.AE   | 8531598 | Stabilization kit                |
| 8       409712.22AE       8441029       Swivel spout, matte white         8       409712.44AE       8441030       Swivel spout, matte grey         8       409712.60AE       8441031       Swivel spout, polished brass PVD         8       409712.62AE       8441032       Swivel spout, brushed brass PVD         8       409712.76AE       8441033       Swivel spout, Brushed nickel         9       409713.AE       8441034       Swivel spout, chrome         9       409713.12AE       8441035       Swivel spout, matte black         9       409713.22AE       8441036       Swivel spout, matte white         9       409713.44AE       8441037       Swivel spout, matte grey         9       409713.60AE       8441038       Swivel spout, polished brass PVD         9       409713.62AE       8441039       Swivel spout, brushed brass PVD         9       409713.76AE       8441040       Swivel spout, Brushed nickel                                                                                                                                                                                                                                                                                                                                 | 8   | 409712.AE   | 8441027 | Swivel spout, chrome             |
| 8       409712.44AE       8441030       Swivel spout, matte grey         8       409712.60AE       8441031       Swivel spout, polished brass PVD         8       409712.62AE       8441032       Swivel spout, brushed brass PVD         8       409712.76AE       8441033       Swivel spout, Brushed nickel         9       409713.AE       8441034       Swivel spout, chrome         9       409713.12AE       8441035       Swivel spout, matte black         9       409713.22AE       8441036       Swivel spout, matte white         9       409713.44AE       8441037       Swivel spout, matte grey         9       409713.60AE       8441038       Swivel spout, polished brass PVD         9       409713.62AE       8441039       Swivel spout, brushed brass PVD         9       409713.76AE       8441040       Swivel spout, Brushed nickel                                                                                                                                                                                                                                                                                                                                                                                                           | 8   | 409712.12AE | 8441028 | Swivel spout, matte black        |
| 8       409712.60AE       8441031       Swivel spout, polished brass PVD         8       409712.62AE       8441032       Swivel spout, brushed brass PVD         8       409712.76AE       8441033       Swivel spout, Brushed nickel         9       409713.AE       8441034       Swivel spout, chrome         9       409713.12AE       8441035       Swivel spout, matte black         9       409713.22AE       8441036       Swivel spout, matte white         9       409713.44AE       8441037       Swivel spout, matte grey         9       409713.60AE       8441038       Swivel spout, polished brass PVD         9       409713.62AE       8441039       Swivel spout, brushed brass PVD         9       409713.76AE       8441040       Swivel spout, Brushed nickel                                                                                                                                                                                                                                                                                                                                                                                                                                                                                    | 8   | 409712.22AE | 8441029 | Swivel spout, matte white        |
| 8       409712.62AE       8441032       Swivel spout, brushed brass PVD         8       409712.76AE       8441033       Swivel spout, Brushed nickel         9       409713.AE       8441034       Swivel spout, chrome         9       409713.12AE       8441035       Swivel spout, matte black         9       409713.22AE       8441036       Swivel spout, matte white         9       409713.44AE       8441037       Swivel spout, matte grey         9       409713.60AE       8441038       Swivel spout, polished brass PVD         9       409713.62AE       8441039       Swivel spout, brushed brass PVD         9       409713.76AE       8441040       Swivel spout, Brushed nickel                                                                                                                                                                                                                                                                                                                                                                                                                                                                                                                                                                     | 8   | 409712.44AE | 8441030 | Swivel spout, matte grey         |
| 8       409712.76AE       8441033       Swivel spout, Brushed nickel         9       409713.AE       8441034       Swivel spout, chrome         9       409713.12AE       8441035       Swivel spout, matte black         9       409713.22AE       8441036       Swivel spout, matte white         9       409713.44AE       8441037       Swivel spout, matte grey         9       409713.60AE       8441038       Swivel spout, polished brass PVD         9       409713.62AE       8441039       Swivel spout, brushed brass PVD         9       409713.76AE       8441040       Swivel spout, Brushed nickel                                                                                                                                                                                                                                                                                                                                                                                                                                                                                                                                                                                                                                                     | 8   | 409712.60AE | 8441031 | Swivel spout, polished brass PVD |
| 9 409713.AE 8441034 Swivel spout, chrome  9 409713.12AE 8441035 Swivel spout, matte black  9 409713.22AE 8441036 Swivel spout, matte white  9 409713.44AE 8441037 Swivel spout, matte grey  9 409713.60AE 8441038 Swivel spout, polished brass PVD  9 409713.62AE 8441039 Swivel spout, brushed brass PVD  9 409713.76AE 8441040 Swivel spout, Brushed nickel                                                                                                                                                                                                                                                                                                                                                                                                                                                                                                                                                                                                                                                                                                                                                                                                                                                                                                          | 8   | 409712.62AE | 8441032 | Swivel spout, brushed brass PVD  |
| 9 409713.12AE 8441035 Swivel spout, matte black 9 409713.22AE 8441036 Swivel spout, matte white 9 409713.44AE 8441037 Swivel spout, matte grey 9 409713.60AE 8441038 Swivel spout, polished brass PVD 9 409713.62AE 8441039 Swivel spout, brushed brass PVD 9 409713.76AE 8441040 Swivel spout, Brushed nickel                                                                                                                                                                                                                                                                                                                                                                                                                                                                                                                                                                                                                                                                                                                                                                                                                                                                                                                                                         | 8   | 409712.76AE | 8441033 | Swivel spout, Brushed nickel     |
| 9 409713.22AE 8441036 Swivel spout, matte white  9 409713.44AE 8441037 Swivel spout, matte grey  9 409713.60AE 8441038 Swivel spout, polished brass PVD  9 409713.62AE 8441039 Swivel spout, brushed brass PVD  9 409713.76AE 8441040 Swivel spout, Brushed nickel                                                                                                                                                                                                                                                                                                                                                                                                                                                                                                                                                                                                                                                                                                                                                                                                                                                                                                                                                                                                     | 9   | 409713.AE   | 8441034 | Swivel spout, chrome             |
| 9 409713.44AE 8441037 Swivel spout, matte grey 9 409713.60AE 8441038 Swivel spout, polished brass PVD 9 409713.62AE 8441039 Swivel spout, brushed brass PVD 9 409713.76AE 8441040 Swivel spout, Brushed nickel                                                                                                                                                                                                                                                                                                                                                                                                                                                                                                                                                                                                                                                                                                                                                                                                                                                                                                                                                                                                                                                         | 9   | 409713.12AE | 8441035 | Swivel spout, matte black        |
| 9 409713.60AE 8441038 Swivel spout, polished brass PVD 9 409713.62AE 8441039 Swivel spout, brushed brass PVD 9 409713.76AE 8441040 Swivel spout, Brushed nickel                                                                                                                                                                                                                                                                                                                                                                                                                                                                                                                                                                                                                                                                                                                                                                                                                                                                                                                                                                                                                                                                                                        | 9   | 409713.22AE | 8441036 | Swivel spout, matte white        |
| 9 409713.62AE 8441039 Swivel spout, brushed brass PVD 9 409713.76AE 8441040 Swivel spout, Brushed nickel                                                                                                                                                                                                                                                                                                                                                                                                                                                                                                                                                                                                                                                                                                                                                                                                                                                                                                                                                                                                                                                                                                                                                               | 9   | 409713.44AE | 8441037 | Swivel spout, matte grey         |
| 9 409713.76AE 8441040 Swivel spout, Brushed nickel                                                                                                                                                                                                                                                                                                                                                                                                                                                                                                                                                                                                                                                                                                                                                                                                                                                                                                                                                                                                                                                                                                                                                                                                                     | 9   | 409713.60AE | 8441038 | Swivel spout, polished brass PVD |
|                                                                                                                                                                                                                                                                                                                                                                                                                                                                                                                                                                                                                                                                                                                                                                                                                                                                                                                                                                                                                                                                                                                                                                                                                                                                        | 9   | 409713.62AE | 8441039 | Swivel spout, brushed brass PVD  |
| 10 S600231 Spout nipple, complete                                                                                                                                                                                                                                                                                                                                                                                                                                                                                                                                                                                                                                                                                                                                                                                                                                                                                                                                                                                                                                                                                                                                                                                                                                      | 9   | 409713.76AE | 8441040 | Swivel spout, Brushed nickel     |
|                                                                                                                                                                                                                                                                                                                                                                                                                                                                                                                                                                                                                                                                                                                                                                                                                                                                                                                                                                                                                                                                                                                                                                                                                                                                        | 10  | S600231     |         | Spout nipple, complete           |