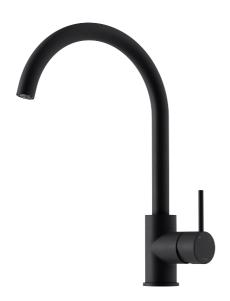

# MORA INXX II soft kitchen mixer

With its durable matt black finish and soft lines, the INXX II soft kitchen mixer lends luxury and elegance to your kitchen. The mixer has been tested and approved according to current building regulations and is energy-efficient, which means it reduces water and energy use without compromising on comfort.

Article number: 272101.12CA Flow 3 bar: 6.0 l/m

**Description:** Matte black

- · Ceramic cartridge
- · Adjustable flow control and temperature limiter
- Soft PEX<sup>®</sup> hoses with 3/8" connecting nut (stainless steel braided)
- Swivel spout, limitation part for 60°, 85°, 110° or 360° included
- Hole diameter Ø34-37 mm