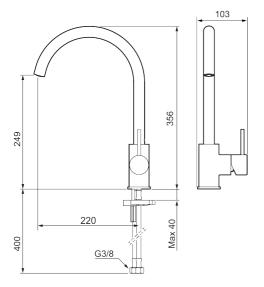

Article number: 272101.12CA Flow 3 bar: 6.0 l/m

**Description:** Matte black

- · Ceramic cartridge
- · Adjustable flow control and temperature limiter
- Soft PEX<sup>®</sup> hoses with 3/8" connecting nut (stainless steel braided)
- Swivel spout, limitation part for 60°, 85°, 110° or 360° included
- Hole diameter Ø34-37 mm