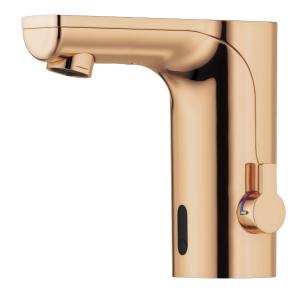

## MORA MMIX tronic basin mixer, battery operation

MORA MMIX tronic is a new sensor controlled basin mixer. Sensor controlled mixers started out in public facilities, but are increasingly finding their way into modern homes. A sensor detects when you put your hands underneath the mixer and automatically activates the water flow until you remove your hands. Hygienic, energy-efficient and childishly simple.

Article number: 720080.14 Flow 3 bar: 5.0 l/m Description: Polished copper PVD, battery operation (included battery)

- With temperature knob, battery operation (included battery)
- · Soft closing solenoid valve
- Safe against vandalism, complete in metal
- Eco (energy and water saving constant flow aerator)
- Flush Timeout safety shut-off to prevent flooding
- 30 sec. rinse time via sensor
- Can be turned off for 60 sec. (eg for cleaning)
- Low power consumption Long life
- Equipped with system for thermal disinfection against legionella
- IP class sensor, IP67
- Approved non-return valves, EN-Standard EN1717
- Environmental friendly material, Lead free, Nickel Free