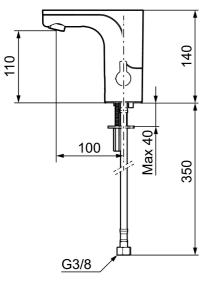

### Installation:

- Automatic sensor calibration
- After adjusting to the desired temperature, knob can be replaced with a lid
- All models can be adapted for either battery 6V or mains operation 12V AC/DC
- For mains operation requires installation of the adapter kit art.no. S600147
- Soft Pex<sup>®</sup> hoses with non return valves and filters (stainless steel braided)
- Hole diameter Ø33,5-37 mm