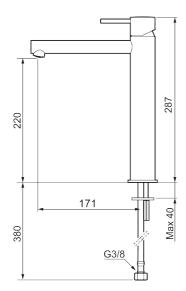

Article number: 273023.12CA Flow 3 bar: 4.5 l/m

**Description:** Matte black

- · Ceramic cartridge
- · Adjustable flow control and temperature limiter
- Soft PEX® hoses with 3/8" connecting nut (stainless steel braided)
- Hole diameter Ø34-37 mm