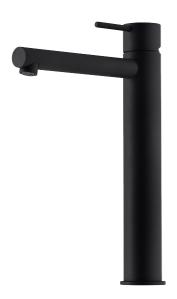

## MORA INXX II sharp, high basin mixer

INXX II basin mixers are available in three different heights, including high which is suitable for countertop basins. With its durable matt black finish and straight lines, long spout and slanted nozzle, the INXX II sharp basin mixer is attractive to look at and practical to use. The mixer has been tested and approved according to current building regulations and is energy-efficient, which means it reduces water and energy use without compromising on comfort. A push down-waste in a matching colour is available as an accessory.

Article number: 273023.12CA Flow 3 bar: 4.5 l/m

**Description:** Matte black

- · Ceramic cartridge
- · Adjustable flow control and temperature limiter
- Soft PEX® hoses with 3/8" connecting nut (stainless steel braided)
- Hole diameter Ø34-37 mm