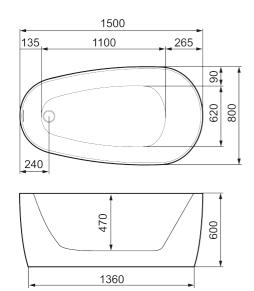

## In any color you want

Article number: 951106

**Description:** White, L1500 x W800 x H600

- · Freestanding bathtub in acrylic
- · Single-sided model
- Pre-installed white bottom valve
- · Discrete integrated overflow
- Slimline
- Volume: 270 I
- · Weight: 42 kg