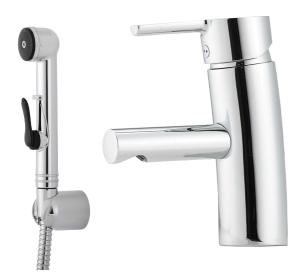

## MORA MMIX B5 basin mixer

Mora MMIX Care is a line of mixers specially designed to meet lifelong needs. Mora MMIX Care mixers have extra long levers. Mora MMIX Care proves that ergonomic comfort can be combined with aesthetic excellence. These mixers' special ergonomic functions complement their clean basic design, creating a softer look. Mora MMIX Care mixers are tested, approved and quality marked by the Swedish Rheumatism Association.

Article number: 733006.CA Flow 3 bar: 6.8 l/m **Description:** Chrome, Eco (constant flow at 200–600 kPa)

- · With self-closing hand shower, wall bracket and hose
- ESS (Energy saving system)
- · Ceramic cartridge with soft closing function
- · Adjustable flow control and temperature limiter
- Soft PEX® hoses with 3/8" connecting nut (stainless steel braided)
- Approved non-return valves, EN-Standard EN1717
- · Approved by the Rheumatism Association in Sweden
- · Lead Free material
- · Hole diameter Ø33,5-37 mm