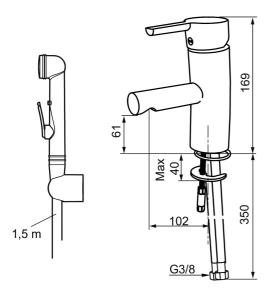

Article number: 733006.CA Flow 3 bar: 6.8 l/m **Description:** Chrome, Eco (constant flow at 200–600 kPa)

- · With self-closing hand shower, wall bracket and hose
- ESS (Energy saving system)
- · Ceramic cartridge with soft closing function
- · Adjustable flow control and temperature limiter
- Soft PEX® hoses with 3/8" connecting nut (stainless steel braided)
- Approved non-return valves, EN-Standard EN1717
- · Approved by the Rheumatism Association in Sweden
- · Lead Free material
- · Hole diameter Ø33,5-37 mm