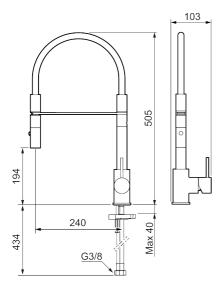

Article number: 272081.62CA Flow 3 bar: 6.0 l/m Description: Brushed brass PVD

- Nozzle with two spray patterns (normal and rinse)
- · Ceramic cartridge
- · Adjustable flow control and temperature limiter
- Swivel spout, limitation part for 60°, 85°, 110° or 360° included
- Soft PEX® hoses with 3/8" connecting nut (stainless steel braided)
- Approved non-return valves, EN-Standard EN1717
- Hole diameter Ø34-37 mm