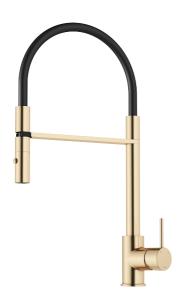

## MORA INXX II miniprofi kitchen mixer

With its durable, elegant brushed brass finish and contemporary look, the INXX II miniprofi is a strikingly tall mixer perfect for open-plan kitchens. The mixer has been tested and approved according to current building regulations and is energy-efficient, which means it reduces water and energy use without compromising on comfort.

Article number: 272081.62CA Flow 3 bar: 6.0 l/m Description: Brushed brass PVD

- Nozzle with two spray patterns (normal and rinse)
- · Ceramic cartridge
- · Adjustable flow control and temperature limiter
- Swivel spout, limitation part for 60°, 85°, 110° or 360° included
- Soft PEX® hoses with 3/8" connecting nut (stainless steel braided)
- Approved non-return valves, EN-Standard EN1717
- Hole diameter Ø34-37 mm