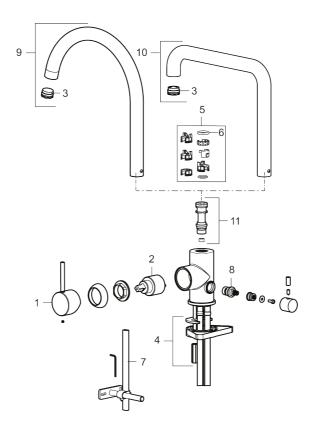

Article number: 272151.76CA

| Sparepartlist |             |         |                                     |  |
|---------------|-------------|---------|-------------------------------------|--|
| NO.           | ART NO.     | RSK     | DESCRIPTION                         |  |
| 1             | 409700.AE   | 8394069 | Lever, complete, chrome             |  |
| 1             | 409700.12AE | 8394070 | Lever, complete, matte black        |  |
| 1             | 409700.22AE | 8394071 | Lever, complete, matte white        |  |
| 1             | 409700.44AE | 8394072 | Lever, complete, matte grey         |  |
| 1             | 409700.60AE | 8394073 | Lever, complete, polished brass PVD |  |
| 1             | 409700.62AE | 8394074 | Lever, complete, brushed brass PVD  |  |
| 1             | 409700.76AE | 8394075 | Lever, complete, brushed nickel     |  |

| NO. | ART NO.     | RSK     | DESCRIPTION                                  |
|-----|-------------|---------|----------------------------------------------|
| 2   | 409702.AE   | 8437059 | Ceramic cartridge                            |
| 3   | S600230     |         | Aerator M21,5 ext., Z                        |
| 4   | S600055     |         | Fastening details                            |
| 5   | 209565.AE   |         | Limitation segment                           |
| 6   | 708843.AE   | 8295357 | O-ring (15,54 x 2,62), 2 pcs                 |
| 7   | S600308     | 8387263 | Stabilizer kit                               |
| 8   | 409707.AE   | 8394082 | Ceramic cartridge for dish washer connection |
| 9   | 409712.AE   | 8441027 | Swivel spout, chrome                         |
| 9   | 409712.12AE | 8441028 | Swivel spout, matte black                    |
| 9   | 409712.22AE | 8441029 | Swivel spout, matte white                    |
| 9   | 409712.44AE | 8441030 | Swivel spout, matte grey                     |
| 9   | 409712.60AE | 8441031 | Swivel spout, polished brass PVD             |
| 9   | 409712.62AE | 8441032 | Swivel spout, brushed brass PVD              |
| 9   | 409712.76AE | 8441033 | Swivel spout, Brushed nickel                 |
| 10  | 409713.AE   | 8441034 | Swivel spout, chrome                         |
| 10  | 409713.12AE | 8441035 | Swivel spout, matte black                    |
| 10  | 409713.22AE | 8441036 | Swivel spout, matte white                    |
| 10  | 409713.44AE | 8441037 | Swivel spout, matte grey                     |
| 10  | 409713.60AE | 8441038 | Swivel spout, polished brass PVD             |
| 10  | 409713.62AE | 8441039 | Swivel spout, brushed brass PVD              |
| 10  | 409713.76AE | 8441040 | Swivel spout, Brushed nickel                 |
| 11  | S600231     |         | Spout nipple, complete                       |