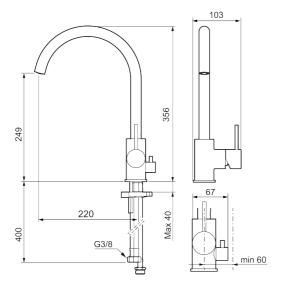

Article number: 272151.76CA Flow 3 bar: 6.0 l/m

**Description:** Brushed nickel

- · Ceramic cartridge
- · Adjustable flow control and temperature limiter
- Soft PEX<sup>®</sup> hoses with 3/8" connecting nut (stainless steel braided)
- Swivel spout, limitation part for 60°, 85°, 110° or 360° included
- · With dish washer valve CW, not adjustable to HW
- Hole diameter Ø34-37 mm