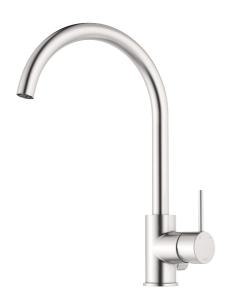

## MORA INXX II soft kitchen mixer

With its durable, elegant brushed nickel finish and soft lines, the INXX II soft kitchen mixer lends luxury and elegance to your kitchen. The mixer has been tested and approved according to current building regulations and is energy-efficient, which means it reduces water and energy use without compromising on comfort.

# MORA INXX II soft kitchen mixer

With its durable, elegant brushed nickel finish and soft lines, the INXX II soft kitchen mixer lends luxury and elegance to your kitchen. The mixer has been tested and approved according to current building regulations and is energy-efficient, which means it reduces water and energy use without compromising on comfort.