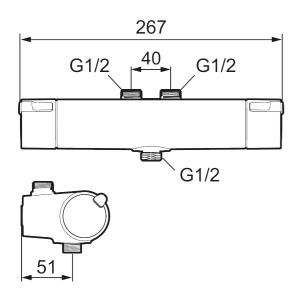

Article number: 334015 Description: Chrome, 40 c/c, pipe connection up

- Note! 40 c/c
- With shower connection down
- Pressure balanced thermostatic mixer
- Temperature handle with safety stop at 38°C
- With Eco-function
- Lead Free material
- Approved non-return valves, EN-Standard EN1717