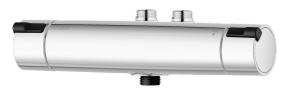

## MMIX II shower mixer

We have updated our classic MMIX chrome shower mixer with a straighter shape and a bolder look. The result? Superior function and elegant style! Its interior has also been upgraded with an improved thermostat, providing optimal energy efficiency combined with an unsurpassable shower experience.

Article number: 334015 Description: Chrome, 40 c/c, pipe connection up

- Note! 40 c/c
- With shower connection down
- Pressure balanced thermostatic mixer
- Temperature handle with safety stop at 38°C
- With Eco-function
- Lead Free material
- Approved non-return valves, EN-Standard EN1717