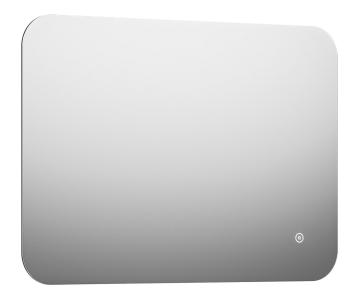

## MORA CAVA I

Designed around a central idea of a minimal, unframed backlit mirror, mounted just 30 mm from the wall, Cava has an aura of its own. Its light can be switched at a touch from warm to cooler tones. The mirror itself has an anti-fog function and is safety foiled for peace of mind.

## About the collection

A minimal design, with atmospheric backlighting, brings an extra layer of character to bathroom spaces.

Article number: 953003 Description: 700 x 500 mm

- Backlight
- Energy efficient LED lighting
- Copper-free glass with safety film
- Steam free with heated demister pad
- Touch operated on/off
- Adjustable light temperature: 2 700-6 400 K
- IP 44 certified, third party CE certified
- Mounting distance from wall: 30 mm