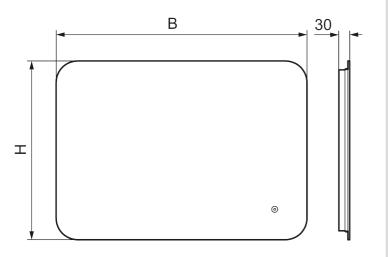

## About the collection

A minimal design, with atmospheric backlighting, brings an extra layer of character to bathroom spaces.

Article number: 953003 Description: 700 x 500 mm

- Backlight
- Energy efficient LED lighting
- Copper-free glass with safety film
- Steam free with heated demister pad
- Touch operated on/off
- Adjustable light temperature: 2 700-6 400 K
- IP 44 certified, third party CE certified
- Mounting distance from wall: 30 mm