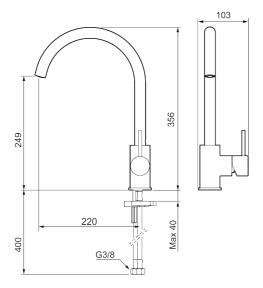

Article number: 272101.62CA Flow 3 bar: 6.0 l/m

**Description:** Brushed brass PVD

- · Ceramic cartridge
- · Adjustable flow control and temperature limiter
- Soft PEX<sup>®</sup> hoses with 3/8" connecting nut (stainless steel braided)
- Swivel spout, limitation part for 60°, 85°, 110° or 360° included
- Hole diameter Ø34-37 mm