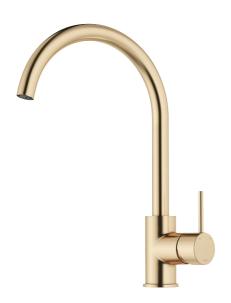

# MORA INXX II soft kitchen mixer

With its durable, elegant brushed brass finish and soft lines, the INXX II soft kitchen mixer lends luxury and elegance to your kitchen. The mixer has been tested and approved according to current building regulations and is energy-efficient, which means it reduces water and energy use without compromising on comfort.

## About the collection

INXX II is an elegant, timeless collection in a palette of carefully selected colours. Offering a combination of high quality, sober design and outstanding comfort, this is the ultimate collection.

Article number: 272101.62CA Flow 3 bar: 6.0 l/m

**Description:** Brushed brass PVD

- · Ceramic cartridge
- · Adjustable flow control and temperature limiter
- Soft PEX<sup>®</sup> hoses with 3/8" connecting nut (stainless steel braided)
- Swivel spout, limitation part for 60°, 85°, 110° or 360° included
- Hole diameter Ø34-37 mm