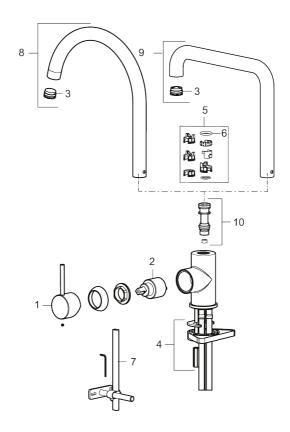

Article number: 272101.62CA

| Sparepartlist |             |         |                                     |  |  |
|---------------|-------------|---------|-------------------------------------|--|--|
| NO.           | ART NO.     | RSK     | DESCRIPTION                         |  |  |
| 1             | 409700.AE   | 8394069 | Lever, complete, chrome             |  |  |
| 1             | 409700.12AE | 8394070 | Lever, complete, matte black        |  |  |
| 1             | 409700.22AE | 8394071 | Lever, complete, matte white        |  |  |
| 1             | 409700.44AE | 8394072 | Lever, complete, matte grey         |  |  |
| 1             | 409700.60AE | 8394073 | Lever, complete, polished brass PVD |  |  |
| 1             | 409700.62AE | 8394074 | Lever, complete, brushed brass PVD  |  |  |
| 1             | 409700.76AE | 8394075 | Lever, complete, brushed nickel     |  |  |

| 2         409702.AE         8437059         Ceramic cartridge           3         S600230         Aerator M21,5 ext., Z           4         \$600055         Fastening details           5         209565.AE         Limitation segment           6         70843.AE         8295357         O-ring (15,54 x 2,62), 2 pcs           7         409340.AE         8531598         Stabilization kit           8         409712.AE         8441027         Swivel spout, chrome           8         409712.4E         8441028         Swivel spout, matte black           8         409712.22AE         8441029         Swivel spout, matte white           8         409712.60AE         8441030         Swivel spout, polished brass PVD           8         409712.60AE         8441031         Swivel spout, brushed brass PVD           8         409712.76AE         8441032         Swivel spout, brushed hickel           9         409713.AE         8441034         Swivel spout, matte black           9         409713.2AE         8441035         Swivel spout, matte brass PVD           9         409713.4AAE         8441037         Swivel spout, matte brass PVD           9         409713.60AE         8441039         Swivel spout, brushed brass PVD | NO. | ART NO.     | RSK     | DESCRIPTION                      |
|-------------------------------------------------------------------------------------------------------------------------------------------------------------------------------------------------------------------------------------------------------------------------------------------------------------------------------------------------------------------------------------------------------------------------------------------------------------------------------------------------------------------------------------------------------------------------------------------------------------------------------------------------------------------------------------------------------------------------------------------------------------------------------------------------------------------------------------------------------------------------------------------------------------------------------------------------------------------------------------------------------------------------------------------------------------------------------------------------------------------------------------------------------------------------------------------------------------------------------------------------------------------------|-----|-------------|---------|----------------------------------|
| 4         \$600055         Fastening details           5         209565.AE         Limitation segment           6         708843.AE         8295357         O-ring (15,54 x 2,62), 2 pcs           7         409340.AE         8531598         Stabilization kit           8         409712.AE         8441027         Swivel spout, chrome           8         409712.12AE         8441028         Swivel spout, matte black           8         409712.2AE         8441029         Swivel spout, matte white           8         409712.4AAE         8441030         Swivel spout, matte grey           8         409712.60AE         8441031         Swivel spout, brushed brass PVD           8         409712.62AE         8441032         Swivel spout, Brushed nickel           9         409713.AE         8441034         Swivel spout, chrome           9         409713.AE         8441035         Swivel spout, matte black           9         409713.4AE         8441036         Swivel spout, matte white           9         409713.60AE         8441038         Swivel spout, polished brass PVD           9         409713.60AE         8441039         Swivel spout, brushed brass PVD           9         409713.60AE         8441030         Sw    | 2   | 409702.AE   | 8437059 | Ceramic cartridge                |
| 5         209565.AE         Limitation segment           6         708843.AE         8295357         O-ring (15,54 x 2,62), 2 pcs           7         409340.AE         8531598         Stabilization kit           8         409712.AE         8441027         Swivel spout, chrome           8         409712.12AE         8441028         Swivel spout, matte black           8         409712.22AE         8441029         Swivel spout, matte white           8         409712.44AE         8441030         Swivel spout, matte grey           8         409712.60AE         8441031         Swivel spout, polished brass PVD           8         409712.62AE         8441032         Swivel spout, brushed nickel           9         409713.AE         8441033         Swivel spout, chrome           9         409713.AE         8441034         Swivel spout, matte black           9         409713.12AE         8441035         Swivel spout, matte white           9         409713.44AE         8441036         Swivel spout, matte grey           9         409713.60AE         8441038         Swivel spout, polished brass PVD           9         409713.62AE         8441039         Swivel spout, brushed brass PVD           9         409713.62AE  | 3   | S600230     |         | Aerator M21,5 ext., Z            |
| 6 708843.AE 8295357 O-ring (15,54 x 2,62), 2 pcs 7 409340.AE 8531598 Stabilization kit 8 409712.AE 8441027 Swivel spout, chrome 8 409712.12AE 8441028 Swivel spout, matte black 8 409712.22AE 8441029 Swivel spout, matte white 8 409712.44AE 8441030 Swivel spout, matte grey 8 409712.60AE 8441031 Swivel spout, polished brass PVD 8 409712.62AE 8441032 Swivel spout, brushed brass PVD 8 409712.76AE 8441033 Swivel spout, Brushed nickel 9 409713.AE 8441034 Swivel spout, chrome 9 409713.12AE 8441035 Swivel spout, matte black 9 409713.22AE 8441036 Swivel spout, matte white 9 409713.44AE 8441037 Swivel spout, matte white 9 409713.60AE 8441038 Swivel spout, polished brass PVD 9 409713.60AE 8441039 Swivel spout, brushed brass PVD 9 409713.60AE 8441039 Swivel spout, brushed brass PVD 9 409713.60AE 8441039 Swivel spout, brushed brass PVD                                                                                                                                                                                                                                                                                                                                                                                                        | 4   | S600055     |         | Fastening details                |
| 7       409340.AE       8531598       Stabilization kit         8       409712.AE       8441027       Swivel spout, chrome         8       409712.12AE       8441028       Swivel spout, matte black         8       409712.22AE       8441029       Swivel spout, matte white         8       409712.44AE       8441030       Swivel spout, matte grey         8       409712.60AE       8441031       Swivel spout, polished brass PVD         8       409712.62AE       8441032       Swivel spout, brushed brass PVD         8       409712.76AE       8441033       Swivel spout, Brushed nickel         9       409713.AE       8441034       Swivel spout, chrome         9       409713.12AE       8441035       Swivel spout, matte black         9       409713.22AE       8441036       Swivel spout, matte white         9       409713.60AE       8441037       Swivel spout, matte grey         9       409713.60AE       8441038       Swivel spout, polished brass PVD         9       409713.62AE       8441039       Swivel spout, brushed brass PVD         9       409713.60AE       8441040       Swivel spout, Brushed nickel                                                                                                                     | 5   | 209565.AE   |         | Limitation segment               |
| 8       409712.AE       8441027       Swivel spout, chrome         8       409712.12AE       8441028       Swivel spout, matte black         8       409712.22AE       8441029       Swivel spout, matte white         8       409712.44AE       8441030       Swivel spout, matte grey         8       409712.60AE       8441031       Swivel spout, polished brass PVD         8       409712.62AE       8441032       Swivel spout, brushed brass PVD         8       409712.76AE       8441033       Swivel spout, Brushed nickel         9       409713.AE       8441034       Swivel spout, chrome         9       409713.12AE       8441035       Swivel spout, matte black         9       409713.22AE       8441036       Swivel spout, matte grey         9       409713.60AE       8441037       Swivel spout, matte grey         9       409713.60AE       8441038       Swivel spout, brushed brass PVD         9       409713.76AE       8441040       Swivel spout, Brushed nickel                                                                                                                                                                                                                                                                       | 6   | 708843.AE   | 8295357 | O-ring (15,54 x 2,62), 2 pcs     |
| 8       409712.12AE       8441028       Swivel spout, matte black         8       409712.22AE       8441029       Swivel spout, matte white         8       409712.44AE       8441030       Swivel spout, matte grey         8       409712.60AE       8441031       Swivel spout, polished brass PVD         8       409712.62AE       8441032       Swivel spout, brushed brass PVD         8       409712.76AE       8441033       Swivel spout, Brushed nickel         9       409713.AE       8441034       Swivel spout, chrome         9       409713.12AE       8441035       Swivel spout, matte black         9       409713.22AE       8441036       Swivel spout, matte white         9       409713.60AE       8441037       Swivel spout, matte grey         9       409713.60AE       8441038       Swivel spout, polished brass PVD         9       409713.62AE       8441039       Swivel spout, brushed brass PVD         9       409713.76AE       8441040       Swivel spout, Brushed nickel                                                                                                                                                                                                                                                        | 7   | 409340.AE   | 8531598 | Stabilization kit                |
| 8       409712.22AE       8441029       Swivel spout, matte white         8       409712.44AE       8441030       Swivel spout, matte grey         8       409712.60AE       8441031       Swivel spout, polished brass PVD         8       409712.62AE       8441032       Swivel spout, brushed brass PVD         8       409712.76AE       8441033       Swivel spout, Brushed nickel         9       409713.AE       8441034       Swivel spout, chrome         9       409713.12AE       8441035       Swivel spout, matte black         9       409713.22AE       8441036       Swivel spout, matte white         9       409713.44AE       8441037       Swivel spout, matte grey         9       409713.60AE       8441038       Swivel spout, polished brass PVD         9       409713.62AE       8441039       Swivel spout, brushed brass PVD         9       409713.76AE       8441040       Swivel spout, Brushed nickel                                                                                                                                                                                                                                                                                                                                  | 8   | 409712.AE   | 8441027 | Swivel spout, chrome             |
| 8       409712.44AE       8441030       Swivel spout, matte grey         8       409712.60AE       8441031       Swivel spout, polished brass PVD         8       409712.62AE       8441032       Swivel spout, brushed brass PVD         8       409712.76AE       8441033       Swivel spout, Brushed nickel         9       409713.AE       8441034       Swivel spout, chrome         9       409713.12AE       8441035       Swivel spout, matte black         9       409713.22AE       8441036       Swivel spout, matte white         9       409713.44AE       8441037       Swivel spout, matte grey         9       409713.60AE       8441038       Swivel spout, polished brass PVD         9       409713.62AE       8441039       Swivel spout, brushed brass PVD         9       409713.76AE       8441040       Swivel spout, Brushed nickel                                                                                                                                                                                                                                                                                                                                                                                                            | 8   | 409712.12AE | 8441028 | Swivel spout, matte black        |
| 8       409712.60AE       8441031       Swivel spout, polished brass PVD         8       409712.62AE       8441032       Swivel spout, brushed brass PVD         8       409712.76AE       8441033       Swivel spout, Brushed nickel         9       409713.AE       8441034       Swivel spout, chrome         9       409713.12AE       8441035       Swivel spout, matte black         9       409713.22AE       8441036       Swivel spout, matte white         9       409713.44AE       8441037       Swivel spout, matte grey         9       409713.60AE       8441038       Swivel spout, polished brass PVD         9       409713.62AE       8441039       Swivel spout, brushed brass PVD         9       409713.76AE       8441040       Swivel spout, Brushed nickel                                                                                                                                                                                                                                                                                                                                                                                                                                                                                     | 8   | 409712.22AE | 8441029 | Swivel spout, matte white        |
| 8       409712.62AE       8441032       Swivel spout, brushed brass PVD         8       409712.76AE       8441033       Swivel spout, Brushed nickel         9       409713.AE       8441034       Swivel spout, chrome         9       409713.12AE       8441035       Swivel spout, matte black         9       409713.22AE       8441036       Swivel spout, matte white         9       409713.44AE       8441037       Swivel spout, matte grey         9       409713.60AE       8441038       Swivel spout, polished brass PVD         9       409713.62AE       8441039       Swivel spout, brushed brass PVD         9       409713.76AE       8441040       Swivel spout, Brushed nickel                                                                                                                                                                                                                                                                                                                                                                                                                                                                                                                                                                      | 8   | 409712.44AE | 8441030 | Swivel spout, matte grey         |
| 8       409712.76AE       8441033       Swivel spout, Brushed nickel         9       409713.AE       8441034       Swivel spout, chrome         9       409713.12AE       8441035       Swivel spout, matte black         9       409713.22AE       8441036       Swivel spout, matte white         9       409713.44AE       8441037       Swivel spout, matte grey         9       409713.60AE       8441038       Swivel spout, polished brass PVD         9       409713.62AE       8441039       Swivel spout, brushed brass PVD         9       409713.76AE       8441040       Swivel spout, Brushed nickel                                                                                                                                                                                                                                                                                                                                                                                                                                                                                                                                                                                                                                                      | 8   | 409712.60AE | 8441031 | Swivel spout, polished brass PVD |
| 9 409713.AE 8441034 Swivel spout, chrome  9 409713.12AE 8441035 Swivel spout, matte black  9 409713.22AE 8441036 Swivel spout, matte white  9 409713.44AE 8441037 Swivel spout, matte grey  9 409713.60AE 8441038 Swivel spout, polished brass PVD  9 409713.62AE 8441039 Swivel spout, brushed brass PVD  9 409713.76AE 8441040 Swivel spout, Brushed nickel                                                                                                                                                                                                                                                                                                                                                                                                                                                                                                                                                                                                                                                                                                                                                                                                                                                                                                           | 8   | 409712.62AE | 8441032 | Swivel spout, brushed brass PVD  |
| 9 409713.12AE 8441035 Swivel spout, matte black 9 409713.22AE 8441036 Swivel spout, matte white 9 409713.44AE 8441037 Swivel spout, matte grey 9 409713.60AE 8441038 Swivel spout, polished brass PVD 9 409713.62AE 8441039 Swivel spout, brushed brass PVD 9 409713.76AE 8441040 Swivel spout, Brushed nickel                                                                                                                                                                                                                                                                                                                                                                                                                                                                                                                                                                                                                                                                                                                                                                                                                                                                                                                                                          | 8   | 409712.76AE | 8441033 | Swivel spout, Brushed nickel     |
| 9 409713.22AE 8441036 Swivel spout, matte white  9 409713.44AE 8441037 Swivel spout, matte grey  9 409713.60AE 8441038 Swivel spout, polished brass PVD  9 409713.62AE 8441039 Swivel spout, brushed brass PVD  9 409713.76AE 8441040 Swivel spout, Brushed nickel                                                                                                                                                                                                                                                                                                                                                                                                                                                                                                                                                                                                                                                                                                                                                                                                                                                                                                                                                                                                      | 9   | 409713.AE   | 8441034 | Swivel spout, chrome             |
| 9 409713.44AE 8441037 Swivel spout, matte grey 9 409713.60AE 8441038 Swivel spout, polished brass PVD 9 409713.62AE 8441039 Swivel spout, brushed brass PVD 9 409713.76AE 8441040 Swivel spout, Brushed nickel                                                                                                                                                                                                                                                                                                                                                                                                                                                                                                                                                                                                                                                                                                                                                                                                                                                                                                                                                                                                                                                          | 9   | 409713.12AE | 8441035 | Swivel spout, matte black        |
| 9 409713.60AE 8441038 Swivel spout, polished brass PVD 9 409713.62AE 8441039 Swivel spout, brushed brass PVD 9 409713.76AE 8441040 Swivel spout, Brushed nickel                                                                                                                                                                                                                                                                                                                                                                                                                                                                                                                                                                                                                                                                                                                                                                                                                                                                                                                                                                                                                                                                                                         | 9   | 409713.22AE | 8441036 | Swivel spout, matte white        |
| 9 409713.62AE 8441039 Swivel spout, brushed brass PVD 9 409713.76AE 8441040 Swivel spout, Brushed nickel                                                                                                                                                                                                                                                                                                                                                                                                                                                                                                                                                                                                                                                                                                                                                                                                                                                                                                                                                                                                                                                                                                                                                                | 9   | 409713.44AE | 8441037 | Swivel spout, matte grey         |
| 9 409713.76AE 8441040 Swivel spout, Brushed nickel                                                                                                                                                                                                                                                                                                                                                                                                                                                                                                                                                                                                                                                                                                                                                                                                                                                                                                                                                                                                                                                                                                                                                                                                                      | 9   | 409713.60AE | 8441038 | Swivel spout, polished brass PVD |
|                                                                                                                                                                                                                                                                                                                                                                                                                                                                                                                                                                                                                                                                                                                                                                                                                                                                                                                                                                                                                                                                                                                                                                                                                                                                         | 9   | 409713.62AE | 8441039 | Swivel spout, brushed brass PVD  |
| 10 S600231 Spout nipple, complete                                                                                                                                                                                                                                                                                                                                                                                                                                                                                                                                                                                                                                                                                                                                                                                                                                                                                                                                                                                                                                                                                                                                                                                                                                       | 9   | 409713.76AE | 8441040 | Swivel spout, Brushed nickel     |
|                                                                                                                                                                                                                                                                                                                                                                                                                                                                                                                                                                                                                                                                                                                                                                                                                                                                                                                                                                                                                                                                                                                                                                                                                                                                         | 10  | S600231     |         | Spout nipple, complete           |