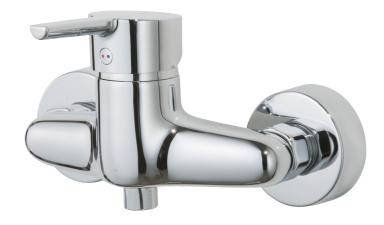

## MORA MMIX W1 single lever mixer

Mora MMIX combines elegance and ergonomic design with energy-efficiency. Soft geometric curves and a timeless style characterise the entire Mora MMIX range. The mixers were developed according to our unique EcoSafe™ concept focusing on low energy consumption and long-term environmental care.

Article number: 731420.db

**Description:** Chrom, incl. s-connection (2x701001)

- ESS (energy saving system)
- · Ceramic cartridge with soft closing function
- · Adjustable flow control and temperature limiter
- Projection with connectors 163 mm
- Approved non-return valves, EN-Standard EN1717
- Spout must be ordered separately, see chapter for spout