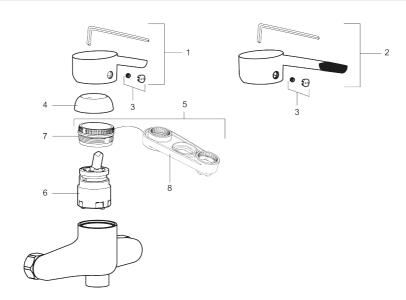

Article number: 731420.db

| Sparepartlist |           |         |                                                              |
|---------------|-----------|---------|--------------------------------------------------------------|
| NO.           | ART NO.   | RSK     | DESCRIPTION                                                  |
| 1             | 409389.AE | 8344867 | Lever, complete                                              |
| 2             | 409390.AE | 8344874 | Care lever, complete, chrome                                 |
| 3             | 409392.AE | 8344866 | Colour marking and mounting screw for lever                  |
| 4             | 409391.AE | 8344865 | Cover nut                                                    |
| 5             | 409393.AE | 8345179 | Lock nut for cartridge, incl service tool                    |
| 6             | S600273   | 8387230 | Ceramic cartridge with service tool, cold start (green ring) |
| 6             | 409405.AE | 8345205 | Ceramic cartridge, Turbo, incl service tool                  |
| 7             | 439060.AE | 8295361 | Lock nut                                                     |
| 8             | 891096.AE | 8345921 | Service tool                                                 |