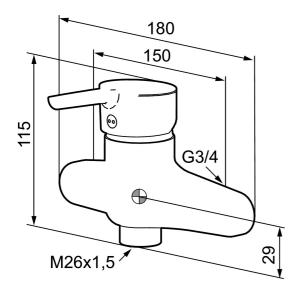

Article number: 731420.db

**Description:** Chrom, incl. s-connection (2x701001)

- ESS (energy saving system)
- · Ceramic cartridge with soft closing function
- · Adjustable flow control and temperature limiter
- Projection with connectors 163 mm
- Approved non-return valves, EN-Standard EN1717
- Spout must be ordered separately, see chapter for spout