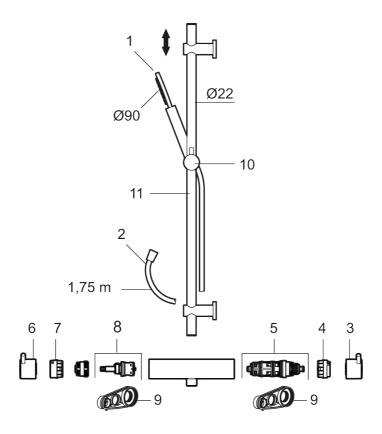

Article number: 271600.22

| Sparepartlist |           |         |                                 |  |  |
|---------------|-----------|---------|---------------------------------|--|--|
| NO.           | ART NO.   | RSK     | DESCRIPTION                     |  |  |
| 1             | 209575    | 8275496 | Hand shower, chrome             |  |  |
| 1             | 209575.12 | 8275497 | Hand shower, matte black        |  |  |
| 1             | 209575.22 | 8275498 | Hand shower, matte white        |  |  |
| 1             | 209575.44 | 8275499 | Hand shower, matte grey         |  |  |
| 1             | 209575.60 | 8275500 | Hand shower, polished brass PVD |  |  |
|               |           |         |                                 |  |  |

| 1                                                                                                                                                                                                                                                                                                                                                                                                                                                                                                                                                                                                                                                                                                                                                                                                                                                                                                                                                                                                                                                                                                                                                                                                                                                                                                                                                                                                                             | NO. | ART NO.     | RSK     | DESCRIPTION                                                        |
|-------------------------------------------------------------------------------------------------------------------------------------------------------------------------------------------------------------------------------------------------------------------------------------------------------------------------------------------------------------------------------------------------------------------------------------------------------------------------------------------------------------------------------------------------------------------------------------------------------------------------------------------------------------------------------------------------------------------------------------------------------------------------------------------------------------------------------------------------------------------------------------------------------------------------------------------------------------------------------------------------------------------------------------------------------------------------------------------------------------------------------------------------------------------------------------------------------------------------------------------------------------------------------------------------------------------------------------------------------------------------------------------------------------------------------|-----|-------------|---------|--------------------------------------------------------------------|
| 2                                                                                                                                                                                                                                                                                                                                                                                                                                                                                                                                                                                                                                                                                                                                                                                                                                                                                                                                                                                                                                                                                                                                                                                                                                                                                                                                                                                                                             | 1   | 209575.62   | 8275501 | Hand shower, brused brass PVD                                      |
| 2         131170.22AE         8252000         Shower hose in metal, 1750 mm, matte white           2         131170.44AE         8252001         Shower hose in metal, 1750 mm, matte grey           2         131170.60AE         8252002         Shower hose in metal, 1750 mm, brused brass PVD           3         409710.AE         8218902         Temperature handle, chrome           3         409710.22AE         8218903         Temperature handle, matte white           3         409710.22AE         8218904         Temperature handle, matte white           3         409710.60AE         8218905         Temperature handle, matte white           3         409710.60AE         8218906         Temperature handle, brused brass PVD           4         8600023         8439703         Stop ring           5         8600019         8439702         Thermostatic cartridge, complete, with service tool           6         409711.AE         8218901         Temperature handle, chrome           6         409711.AE         8218908         Temperature handle, matte black           6         409711.4AE         8218910         Temperature handle, matte grey           6         409711.60AE         8218911         Temperature handle, polished brass PVD           7         \$600024 </td <td>2</td> <td>131170.AE</td> <td>8251927</td> <td>Shower hose in metal, 1750 mm, chrome</td>    | 2   | 131170.AE   | 8251927 | Shower hose in metal, 1750 mm, chrome                              |
| 2                                                                                                                                                                                                                                                                                                                                                                                                                                                                                                                                                                                                                                                                                                                                                                                                                                                                                                                                                                                                                                                                                                                                                                                                                                                                                                                                                                                                                             | 2   | 131170.12AE | 8251999 | Shower hose in metal, 1750 mm, matte black                         |
| 2                                                                                                                                                                                                                                                                                                                                                                                                                                                                                                                                                                                                                                                                                                                                                                                                                                                                                                                                                                                                                                                                                                                                                                                                                                                                                                                                                                                                                             | 2   | 131170.22AE | 8252000 | Shower hose in metal, 1750 mm, matte white                         |
| 2         131170.62AE         8252003         Shower hose in metal, 1750 mm, brused brass PVD           3         409710.AE         8218902         Temperature handle, chrome           3         409710.12AE         8218903         Temperature handle, matte black           3         409710.22AE         8218904         Temperature handle, matte white           3         409710.60AE         8218905         Temperature handle, polished brass PVD           3         409710.60AE         8218907         Temperature handle, brused brass PVD           4         \$600023         8439703         Stop ring           5         \$600019         8439702         Thermostatic cartridge, complete, with service tool           6         409711.AE         8218901         Temperature handle, chrome           6         409711.22AE         8218998         Temperature handle, matte black           6         409711.4AAE         8218910         Temperature handle, polished brass PVD           6         409711.6DAE         8218911         Temperature handle, brused brass PVD           6         409711.6DAE         8218912         Temperature handle, brused brass PVD           7         \$600024         8439705         \$10 pring, reversible           8         \$600020 <t< td=""><td>2</td><td>131170.44AE</td><td>8252001</td><td>Shower hose in metal, 1750 mm, matte grey</td></t<> | 2   | 131170.44AE | 8252001 | Shower hose in metal, 1750 mm, matte grey                          |
| 3         409710.AE         8218902         Temperature handle, chrome           3         409710.12AE         8218903         Temperature handle, matte black           3         409710.22AE         8218904         Temperature handle, matte white           3         409710.44AE         8218905         Temperature handle, brused brass PVD           3         409710.60AE         8218907         Temperature handle, brused brass PVD           4         \$600023         8439703         Stop ring           5         \$600019         8439702         Thermostatic cartridge, complete, with service tool           6         409711.AE         8218901         Temperature handle, chrome           6         409711.12AE         8218908         Temperature handle, matte black           6         409711.2AE         8218909         Temperature handle, matte grey           6         409711.6AE         8218910         Temperature handle, polished brass PVD           6         409711.6AE         8218911         Temperature handle, brused brass PVD           7         \$600024         8439705         Stop ring, reversible           8         \$600020         8441462         Ceramic headwork, with service tool (shower mixer)           9         891096.AE         8345921<                                                                                                           | 2   | 131170.60AE | 8252002 | Shower hose in metal, 1750 mm, polished brass PVD                  |
| 3         409710.12AE         8218903         Temperature handle, matte black           3         409710.22AE         8218904         Temperature handle, matte white           3         409710.44AE         8218905         Temperature handle, matte grey           3         409710.60AE         8218906         Temperature handle, polished brass PVD           4         90710.62AE         8218907         Temperature handle, brused brass PVD           4         \$600023         8439703         Stop ring           5         \$600019         8439702         Thermostatic cartridge, complete, with service tool           6         409711.AE         8218901         Temperature handle, chrome           6         409711.2AE         8218908         Temperature handle, matte white           6         409711.2AE         8218910         Temperature handle, matte grey           6         409711.6AAE         8218911         Temperature handle, brused brass PVD           7         \$600024         8439705         Stop ring, reversible           8         \$600020         8441462         Ceramic headwork, with service tool (shower mixer)           9         891096.AE         8345921         Service tool           10         \$600186.62         8239630         S                                                                                                                   | 2   | 131170.62AE | 8252003 | Shower hose in metal, 1750 mm, brused brass PVD                    |
| 3         409710.22AE         8218904         Temperature handle, matte grey           3         409710.60AE         8218906         Temperature handle, polished brass PVD           3         409710.62AE         8218907         Temperature handle, brused brass PVD           4         \$600023         8439703         Stop ring           5         \$600019         8439702         Thermostatic cartridge, complete, with service tool           6         409711.AE         8218901         Temperature handle, chrome           6         409711.22AE         8218908         Temperature handle, matte black           6         409711.22AE         8218909         Temperature handle, matte grey           6         409711.60AE         8218910         Temperature handle, brused brass PVD           6         409711.60AE         8218912         Temperature handle, brused brass PVD           7         \$600024         8439705         Stop ring, reversible           8         \$600020         8441462         Ceramic headwork, with service tool (shower mixer)           9         \$91096.AE         8345921         Service tool           10         \$600186         8239630         Silder, chrome           10         \$600186.60         8239632         Silder, brush                                                                                                                 | 3   | 409710.AE   | 8218902 | Temperature handle, chrome                                         |
| 3         409710.44AE         8218905         Temperature handle, matte grey           3         409710.60AE         8218906         Temperature handle, polished brass PVD           4         809710.62AE         8218907         Temperature handle, brused brass PVD           4         \$600023         8439703         Stop ring           5         \$600019         8439702         Thermostatic cartridge, complete, with service tool           6         409711.42AE         8218901         Temperature handle, chrome           6         409711.22AE         8218909         Temperature handle, matte white           6         409711.44AE         8218910         Temperature handle, matte grey           6         409711.60AE         8218911         Temperature handle, polished brass PVD           6         409711.62AE         8218912         Temperature handle, brused brass PVD           7         \$600024         8439705         Stop ring, reversible           8         \$600024         8439705         Stop ring, reversible           8         \$600020         8441462         Ceramic headwork, with service tool (shower mixer)           9         \$91096.AE         8345921         Service tool           10         \$600186         8239630         Slider                                                                                                                 | 3   | 409710.12AE | 8218903 | Temperature handle, matte black                                    |
| 3         409710.60AE         8218906         Temperature handle, polished brass PVD           3         409710.62AE         8218907         Temperature handle, brused brass PVD           4         \$600023         8439703         Stop ring           5         \$600019         8439702         Thermostatic cartridge, complete, with service tool           6         409711.AE         8218901         Temperature handle, chrome           6         409711.22AE         8218908         Temperature handle, matte black           6         409711.22AE         8218909         Temperature handle, matte white           6         409711.60AE         8218910         Temperature handle, polished brass PVD           6         409711.60AE         8218911         Temperature handle, brused brass PVD           7         \$600024         8439705         Stop ring, reversible           8         \$600020         8441462         Ceramic headwork, with service tool (shower mixer)           9         \$91906.AE         8345921         Service tool           10         \$600186         8239630         Slider, chrome           10         \$600186.12         8239631         Slider, polished brass PVD           11         \$600165.82         8284772         Shower bar, co                                                                                                                | 3   | 409710.22AE | 8218904 | Temperature handle, matte white                                    |
| 3         409710.62AE         8218907         Temperature handle, brused brass PVD           4         \$600023         8439703         Stop ring           5         \$600019         8439702         Thermostatic cartridge, complete, with service tool           6         409711.AE         8218901         Temperature handle, chrome           6         409711.22AE         8218908         Temperature handle, matte black           6         409711.22AE         8218909         Temperature handle, matte grey           6         409711.60AE         8218910         Temperature handle, polished brass PVD           6         409711.60AE         8218911         Temperature handle, brused brass PVD           7         \$600024         8439705         Stop ring, reversible           8         \$600020         8441462         Ceramic headwork, with service tool (shower mixer)           9         891096.AE         8345921         Service tool           10         \$600186         8239630         Slider, chrome           10         \$600186.62         8239631         Slider, matte black           10         \$600186.62         8239633         Slider, brushed brass PVD           11         \$600165.12         8284773         Shower bar, complete with wall brac                                                                                                                | 3   | 409710.44AE | 8218905 | Temperature handle, matte grey                                     |
| 4         \$600023         \$439703         Stop ring           5         \$600019         \$439702         Thermostatic cartridge, complete, with service tool           6         409711.AE         \$218901         Temperature handle, chrome           6         409711.12AE         \$218908         Temperature handle, matte black           6         409711.2AE         \$218909         Temperature handle, matte white           6         409711.4AE         \$218910         Temperature handle, matte grey           6         409711.60AE         \$218911         Temperature handle, brused brass PVD           6         409711.62AE         \$218912         Temperature handle, brused brass PVD           7         \$600024         \$439705         Stop ring, reversible           8         \$600020         \$441462         Ceramic headwork, with service tool (shower mixer)           9         \$91096.AE         \$345921         Service tool           10         \$600186         \$239630         Slider, chrome           10         \$600186.12         \$239631         Slider, polished brass PVD           10         \$600186.60         \$239632         Slider, polished brass PVD           11         \$600165.12         \$284772         Shower bar, complete with wall brack                                                                                                | 3   | 409710.60AE | 8218906 | Temperature handle, polished brass PVD                             |
| 5         S600019         8439702         Thermostatic cartridge, complete, with service tool           6         409711.AE         8218901         Temperature handle, chrome           6         409711.12AE         8218908         Temperature handle, matte black           6         409711.22AE         8218909         Temperature handle, matte white           6         409711.44AE         8218910         Temperature handle, matte grey           6         409711.60AE         8218911         Temperature handle, brused brass PVD           7         S600024         8439705         Stop ring, reversible           8         S600020         8441462         Ceramic headwork, with service tool (shower mixer)           9         891096.AE         8345921         Service tool           10         S600186         8239630         Slider, chrome           10         S600186.12         8239631         Slider, polished brass PVD           10         S600186.60         8239632         Slider, polished brass PVD           11         S600165         8284772         Shower bar, complete with wall brackets and glider, chrome           11         S600165.22         8284774         Shower bar, complete with wall brackets and glider, matte grey           11         S600165.60<                                                                                                      | 3   | 409710.62AE | 8218907 | Temperature handle, brused brass PVD                               |
| 6         409711.AE         8218901         Temperature handle, chrome           6         409711.12AE         8218908         Temperature handle, matte black           6         409711.22AE         8218909         Temperature handle, matte white           6         409711.44AE         8218910         Temperature handle, matte grey           6         409711.60AE         8218911         Temperature handle, polished brass PVD           7         \$600024         8439705         Stop ring, reversible           8         \$600020         8441462         Ceramic headwork, with service tool (shower mixer)           9         \$91096.AE         8345921         Service tool           10         \$600186         8239630         Slider, chrome           10         \$600186.12         8239631         Slider, polished brass PVD           10         \$600186.60         8239632         Slider, polished brass PVD           11         \$600165.60         8284772         Shower bar, complete with wall brackets and glider, chrome           11         \$600165.12         8284773         Shower bar, complete with wall brackets and glider, matte white           11         \$600165.22         8284774         Shower bar, complete with wall brackets and glider, polished brass           11 <td>4</td> <td>S600023</td> <td>8439703</td> <td>Stop ring</td>                        | 4   | S600023     | 8439703 | Stop ring                                                          |
| 6         409711.12AE         8218908         Temperature handle, matte black           6         409711.22AE         8218909         Temperature handle, matte white           6         409711.44AE         8218910         Temperature handle, matte grey           6         409711.60AE         8218911         Temperature handle, polished brass PVD           7         S60002A         8439705         Stop ring, reversible           8         S600020         8441462         Ceramic headwork, with service tool (shower mixer)           9         891096.AE         8345921         Service tool           10         S600186         8239630         Slider, chrome           10         S600186.12         8239631         Slider, matte black           10         S600186.60         8239632         Slider, polished brass PVD           10         S600186.62         8239633         Slider, brushed brass PVD           11         S600165         8284772         Shower bar, complete with wall brackets and glider, chrome           11         S600165.12         8284773         Shower bar, complete with wall brackets and glider, matte white           11         S600165.22         8284774         Shower bar, complete with wall brackets and glider, polished brass           11                                                                                                          | 5   | S600019     | 8439702 | Thermostatic cartridge, complete, with service tool                |
| 6         409711.22AE         8218909         Temperature handle, matte white           6         409711.44AE         8218910         Temperature handle, matte grey           6         409711.60AE         8218911         Temperature handle, polished brass PVD           6         409711.62AE         8218912         Temperature handle, brused brass PVD           7         \$600024         8439705         Stop ring, reversible           8         \$600020         8441462         Ceramic headwork, with service tool (shower mixer)           9         891096.AE         8345921         Service tool           10         \$600186         8239630         Slider, chrome           10         \$600186.12         8239631         Slider, matte black           10         \$600186.60         8239632         Slider, polished brass PVD           11         \$600186.62         8239633         Slider, brushed brass PVD           11         \$600165         8284772         Shower bar, complete with wall brackets and glider, chrome           11         \$600165.12         8284773         Shower bar, complete with wall brackets and glider, matte black           11         \$600165.24         8284775         Shower bar, complete with wall brackets and glider, polished brass           11                                                                                            | 6   | 409711.AE   | 8218901 | Temperature handle, chrome                                         |
| 6         409711.44AE         8218910         Temperature handle, matte grey           6         409711.60AE         8218911         Temperature handle, polished brass PVD           6         409711.62AE         8218912         Temperature handle, brused brass PVD           7         \$600024         8439705         Stop ring, reversible           8         \$600020         8441462         Ceramic headwork, with service tool (shower mixer)           9         \$91096.AE         8345921         Service tool           10         \$600186         8239630         Slider, chrome           10         \$600186.612         8239631         Slider, matte black           10         \$600186.60         8239632         Slider, polished brass PVD           10         \$600186.62         8239633         Slider, brushed brass PVD           11         \$600165         8284772         Shower bar, complete with wall brackets and glider, chrome           11         \$600165.12         8284773         Shower bar, complete with wall brackets and glider, matte black           11         \$600165.22         8284774         Shower bar, complete with wall brackets and glider, matte grey           11         \$600165.60         8284775         Shower bar, complete with wall brackets and glider, matte grey                                                                           | 6   | 409711.12AE | 8218908 | Temperature handle, matte black                                    |
| 6         409711.60AE         8218911         Temperature handle, polished brass PVD           6         409711.62AE         8218912         Temperature handle, brused brass PVD           7         S600024         8439705         Stop ring, reversible           8         S600020         8441462         Ceramic headwork, with service tool (shower mixer)           9         891096.AE         8345921         Service tool           10         S600186         8239630         Slider, chrome           10         S600186.12         8239631         Slider, matte black           10         S600186.60         8239632         Slider, polished brass PVD           10         S600186.62         8239633         Slider, brushed brass PVD           11         S600165         8284772         Shower bar, complete with wall brackets and glider, chrome           11         S600165.12         8284773         Shower bar, complete with wall brackets and glider, matte black           11         S600165.22         8284774         Shower bar, complete with wall brackets and glider, matte white           11         S600165.60         8284775         Shower bar, complete with wall brackets and glider, polished brass           11         S600165.60         8284776         Shower bar, complete with wall brackets and g                                                                   | 6   | 409711.22AE | 8218909 | Temperature handle, matte white                                    |
| 6         409711.62AE         8218912         Temperature handle, brused brass PVD           7         \$600024         8439705         Stop ring, reversible           8         \$600020         8441462         Ceramic headwork, with service tool (shower mixer)           9         891096.AE         8345921         Service tool           10         \$600186         8239630         Slider, chrome           10         \$600186.12         8239631         Slider, matte black           10         \$600186.60         8239632         Slider, polished brass PVD           10         \$600186.62         8239633         Slider, brushed brass PVD           11         \$600165         8284772         Shower bar, complete with wall brackets and glider, chrome           11         \$600165.12         8284773         Shower bar, complete with wall brackets and glider, matte black           11         \$600165.22         8284774         Shower bar, complete with wall brackets and glider, matte white           11         \$600165.44         8284775         Shower bar, complete with wall brackets and glider, polished brass           11         \$600165.60         8284776         Shower bar, complete with wall brackets and glider, polished brass                                                                                                                                  | 6   | 409711.44AE | 8218910 | Temperature handle, matte grey                                     |
| 7         S600024         8439705         Stop ring, reversible           8         S600020         8441462         Ceramic headwork, with service tool (shower mixer)           9         891096.AE         8345921         Service tool           10         S600186         8239630         Slider, chrome           10         S600186.12         8239631         Slider, matte black           10         S600186.60         8239632         Slider, polished brass PVD           10         S600186.62         8239633         Slider, brushed brass PVD           11         S600165         8284772         Shower bar, complete with wall brackets and glider, chrome           11         S600165.12         8284773         Shower bar, complete with wall brackets and glider, matte white           11         S600165.22         8284774         Shower bar, complete with wall brackets and glider, matte grey           11         S600165.44         8284775         Shower bar, complete with wall brackets and glider, matte grey           11         S600165.60         8284776         Shower bar, complete with wall brackets and glider, polished brass                                                                                                                                                                                                                                               | 6   | 409711.60AE | 8218911 | Temperature handle, polished brass PVD                             |
| 8       S600020       8441462       Ceramic headwork, with service tool (shower mixer)         9       891096.AE       8345921       Service tool         10       S600186       8239630       Slider, chrome         10       S600186.12       8239631       Slider, matte black         10       S600186.60       8239632       Slider, polished brass PVD         10       S600186.62       8239633       Slider, brushed brass PVD         11       S600165       8284772       Shower bar, complete with wall brackets and glider, chrome         11       S600165.12       8284773       Shower bar, complete with wall brackets and glider, matte black         11       S600165.22       8284774       Shower bar, complete with wall brackets and glider, matte white         11       S600165.44       8284775       Shower bar, complete with wall brackets and glider, matte grey         11       S600165.60       8284776       Shower bar, complete with wall brackets and glider, polished brass                                                                                                                                                                                                                                                                                                                                                                                                              | 6   | 409711.62AE | 8218912 | Temperature handle, brused brass PVD                               |
| 9       891096.AE       8345921       Service tool         10       \$600186       8239630       \$Slider, chrome         10       \$600186.12       8239631       \$Slider, matte black         10       \$600186.60       8239632       \$Slider, polished brass PVD         10       \$600186.62       8239633       \$Slider, brushed brass PVD         11       \$600165       8284772       \$Shower bar, complete with wall brackets and glider, chrome         11       \$600165.12       8284773       \$Shower bar, complete with wall brackets and glider, matte black         11       \$600165.22       8284774       \$Shower bar, complete with wall brackets and glider, matte white         11       \$600165.44       8284775       \$Shower bar, complete with wall brackets and glider, matte grey         11       \$600165.60       8284776       \$Shower bar, complete with wall brackets and glider, polished brass                                                                                                                                                                                                                                                                                                                                                                                                                                                                                  | 7   | S600024     | 8439705 | Stop ring, reversible                                              |
| 10         \$600186         \$239630         \$Slider, chrome           10         \$600186.12         \$239631         \$Slider, matte black           10         \$600186.60         \$239632         \$Slider, polished brass PVD           10         \$600186.62         \$239633         \$Slider, brushed brass PVD           11         \$600165         \$284772         \$Shower bar, complete with wall brackets and glider, chrome           11         \$600165.12         \$284773         \$Shower bar, complete with wall brackets and glider, matte black           11         \$600165.22         \$284774         \$Shower bar, complete with wall brackets and glider, matte white           11         \$600165.44         \$284775         \$Shower bar, complete with wall brackets and glider, matte grey           11         \$600165.60         \$284776         \$Shower bar, complete with wall brackets and glider, polished brass                                                                                                                                                                                                                                                                                                                                                                                                                                                              | 8   | S600020     | 8441462 | Ceramic headwork, with service tool (shower mixer)                 |
| 10\$600186.12\$239631Slider, matte black10\$600186.60\$239632Slider, polished brass PVD10\$600186.62\$239633Slider, brushed brass PVD11\$600165\$284772Shower bar, complete with wall brackets and glider, chrome11\$600165.12\$284773Shower bar, complete with wall brackets and glider, matte black11\$600165.22\$284774Shower bar, complete with wall brackets and glider, matte white11\$600165.44\$284775Shower bar, complete with wall brackets and glider, matte grey11\$600165.60\$284776Shower bar, complete with wall brackets and glider, polished brass                                                                                                                                                                                                                                                                                                                                                                                                                                                                                                                                                                                                                                                                                                                                                                                                                                                           | 9   | 891096.AE   | 8345921 | Service tool                                                       |
| 10S600186.608239632Slider, polished brass PVD10S600186.628239633Slider, brushed brass PVD11S6001658284772Shower bar, complete with wall brackets and glider, chrome11S600165.128284773Shower bar, complete with wall brackets and glider, matte black11S600165.228284774Shower bar, complete with wall brackets and glider, matte white11S600165.448284775Shower bar, complete with wall brackets and glider, matte grey11S600165.608284776Shower bar, complete with wall brackets and glider, polished brass                                                                                                                                                                                                                                                                                                                                                                                                                                                                                                                                                                                                                                                                                                                                                                                                                                                                                                                 | 10  | S600186     | 8239630 | Slider, chrome                                                     |
| S600186.62 8239633 Slider, brushed brass PVD  S600165 8284772 Shower bar, complete with wall brackets and glider, chrome  S600165.12 8284773 Shower bar, complete with wall brackets and glider, matte black  S600165.22 8284774 Shower bar, complete with wall brackets and glider, matte white  S600165.44 8284775 Shower bar, complete with wall brackets and glider, matte grey  S600165.60 8284776 Shower bar, complete with wall brackets and glider, polished brass                                                                                                                                                                                                                                                                                                                                                                                                                                                                                                                                                                                                                                                                                                                                                                                                                                                                                                                                                    | 10  | S600186.12  | 8239631 | Slider, matte black                                                |
| Shower bar, complete with wall brackets and glider, chrome S600165.12 8284773 Shower bar, complete with wall brackets and glider, matte black S600165.22 8284774 Shower bar, complete with wall brackets and glider, matte white S600165.44 8284775 Shower bar, complete with wall brackets and glider, matte grey S600165.60 8284776 Shower bar, complete with wall brackets and glider, polished brass                                                                                                                                                                                                                                                                                                                                                                                                                                                                                                                                                                                                                                                                                                                                                                                                                                                                                                                                                                                                                      | 10  | S600186.60  | 8239632 | Slider, polished brass PVD                                         |
| Shower bar, complete with wall brackets and glider, matte black Shower bar, complete with wall brackets and glider, matte white Shower bar, complete with wall brackets and glider, matte white Shower bar, complete with wall brackets and glider, matte grey Shower bar, complete with wall brackets and glider, polished brass                                                                                                                                                                                                                                                                                                                                                                                                                                                                                                                                                                                                                                                                                                                                                                                                                                                                                                                                                                                                                                                                                             | 10  | S600186.62  | 8239633 | Slider, brushed brass PVD                                          |
| Shower bar, complete with wall brackets and glider, matte white S600165.44 Shower bar, complete with wall brackets and glider, matte grey S600165.60 8284776 Shower bar, complete with wall brackets and glider, polished brass                                                                                                                                                                                                                                                                                                                                                                                                                                                                                                                                                                                                                                                                                                                                                                                                                                                                                                                                                                                                                                                                                                                                                                                               | 11  | S600165     | 8284772 | Shower bar, complete with wall brackets and glider, chrome         |
| Shower bar, complete with wall brackets and glider, matte grey  Shower bar, complete with wall brackets and glider, matte grey  Shower bar, complete with wall brackets and glider, polished brass                                                                                                                                                                                                                                                                                                                                                                                                                                                                                                                                                                                                                                                                                                                                                                                                                                                                                                                                                                                                                                                                                                                                                                                                                            | 11  | S600165.12  | 8284773 | Shower bar, complete with wall brackets and glider, matte black    |
| Shower bar, complete with wall brackets and glider, polished brass                                                                                                                                                                                                                                                                                                                                                                                                                                                                                                                                                                                                                                                                                                                                                                                                                                                                                                                                                                                                                                                                                                                                                                                                                                                                                                                                                            | 11  | S600165.22  | 8284774 | Shower bar, complete with wall brackets and glider, matte white    |
|                                                                                                                                                                                                                                                                                                                                                                                                                                                                                                                                                                                                                                                                                                                                                                                                                                                                                                                                                                                                                                                                                                                                                                                                                                                                                                                                                                                                                               | 11  | S600165.44  | 8284775 | Shower bar, complete with wall brackets and glider, matte grey     |
| Shower bar, complete with wall brackets and glider, brushed brass                                                                                                                                                                                                                                                                                                                                                                                                                                                                                                                                                                                                                                                                                                                                                                                                                                                                                                                                                                                                                                                                                                                                                                                                                                                                                                                                                             | 11  | S600165.60  | 8284776 | Shower bar, complete with wall brackets and glider, polished brass |
|                                                                                                                                                                                                                                                                                                                                                                                                                                                                                                                                                                                                                                                                                                                                                                                                                                                                                                                                                                                                                                                                                                                                                                                                                                                                                                                                                                                                                               | 11  | S600165.62  | 8284777 | Shower bar, complete with wall brackets and glider, brushed brass  |