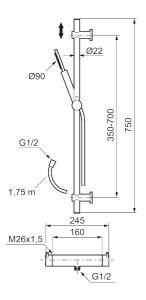

**Article number: 271600.22 Flow 3 bar: 7.3 l/m** 

Description: Matte white, 160 c/c

Article number: 271600.22

| Sparepartlist |           |         |                                 |  |  |
|---------------|-----------|---------|---------------------------------|--|--|
| NO.           | ART NO.   | RSK     | DESCRIPTION                     |  |  |
| 1             | 209575    | 8275496 | Hand shower, chrome             |  |  |
| 1             | 209575.12 | 8275497 | Hand shower, matte black        |  |  |
| 1             | 209575.22 | 8275498 | Hand shower, matte white        |  |  |
| 1             | 209575.44 | 8275499 | Hand shower, matte grey         |  |  |
| 1             | 209575.60 | 8275500 | Hand shower, polished brass PVD |  |  |
|               |           |         |                                 |  |  |