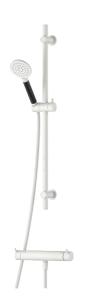

# MORA INXX II shower kit

With its durable matt white finish the INXX II combines classic design with high performance, constant temperature, outstanding comfort and effective scald protection. The mixer has been tested and approved according to current building regulations and is energy-efficient, which means it reduces water and energy use without compromising on comfort. The INXX II collection offers a world-class water experience.

**Article number: 271600.22 Flow 3 bar: 7.3 l/m** 

Description: Matte white, 160 c/c