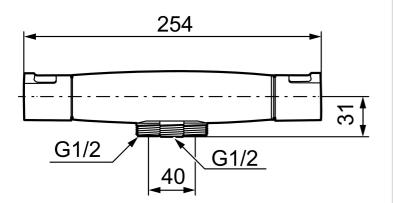

Article number: 241200

Description: Chrome, 40 c/c, pipe conn. down, shower conn. down

- Temperature handle with safety stop at 38°C and 42°C
- With Eco-function
- Projection from wall 54 mm
- Approved non-return valves, EN-Standard EN1717
- Extra user-friendly grips, approved by the Rheumatism Association in Sweden