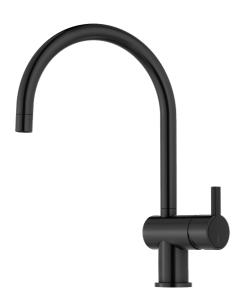

## MORA REXX K5 black kitchen mixer

With their simple, minimalist design, Mora Rexx mixers are the essence of Scandinavian design and functionality. Their innovation lies in their precision. When tradition and craftsmanship meet state-of-the-art manufacturing methods and inspiring design, the result is Mora Rexx. The version shown here is a beautiful kitchen mixer with built-in intelligent function.

**Article number:** 707100.11 **Flow 3 bar:** 7.6 l/m

**Description:** Black PVD

- ESS (energy saving system)
- · Ceramic cartridge
- · Adjustable flow control and temperature limiter
- Eco (energy and water saving constant flow aerator, 7,6 l/min at 200–600 kPa)
- Soft PEX® hoses with 3/8" connecting nut (stainless steel braided)
- Swivel spout, limitation part for 60°, 120° or 360° included
- Hole diameter Ø32-35 mm