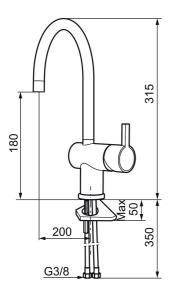

**Article number:** 707100.11 **Flow 3 bar:** 7.6 l/m

**Description:** Black PVD

- ESS (energy saving system)
- · Ceramic cartridge
- · Adjustable flow control and temperature limiter
- Eco (energy and water saving constant flow aerator, 7,6 l/min at 200–600 kPa)
- Soft PEX® hoses with 3/8" connecting nut (stainless steel braided)
- Swivel spout, limitation part for 60°, 120° or 360° included
- Hole diameter Ø32-35 mm