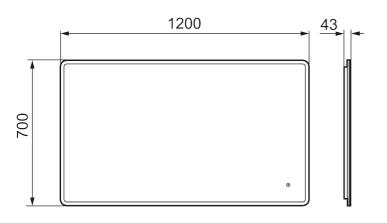

## About the collection

Minimal design, with concealed LED framing and optional Bluetooth speaker system in a package that gives atmospheric a new meaning.

Article number: 953110 Description: 1200 x 700 mm

- Frame with integrated lighting
- Energy efficient LED lighting
- Copper-free glass with safety film
- Steam free with heated demister pad
- Touch operated on/off
- Adjustable light temperature: 2 700–6 400 K
- IP 44 certified, third party CE certified
- Mounting distance from wall: 43 mm