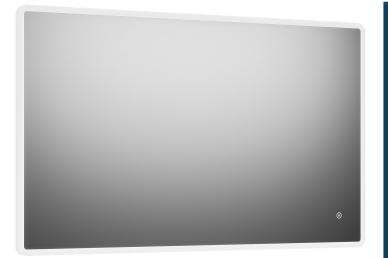

## MORA CARA I

Cara shares a similar design to our Solo I, with a touchcontrolled LED frame behind white acrylic which surrounds the mirror. Cara's lighting can be adjusted in brightness and tone to enhance the atmosphere of your space. Its function can be further enhanced with the addition of builtin Bluetooth speakers for the ultimate in mood spaces.

## About the collection

Minimal design, with concealed LED framing and optional Bluetooth speaker system in a package that gives atmospheric a new meaning.

Article number: 953110 Description: 1200 x 700 mm