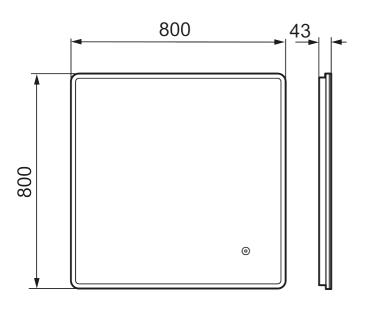

## About the collection

Minimal design, with concealed LED framing and optional Bluetooth speaker system in a package that gives atmospheric a new meaning.

Article number: 953112 Description: 800 x 800 mm

- Frame with integrated lighting
- Energy efficient LED lighting
- Copper-free glass with safety film
- Steam free with heated demister pad
- Touch operated on/off
- Adjustable light temperature: 2 700-6 400 K
- IP 44 certified, third party CE certified
- Mounting distance from wall: 43 mm