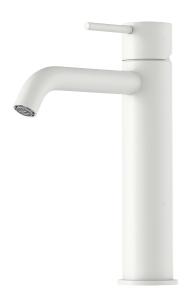

## MORA INXX II soft, medium basin mixer

INXX II basin mixers are available in three different heights, including medium which is suitable for larger basins. With its durable matt white finish and essential design, the INXX II soft enhances the feeling of comfort, quality and elegance in your bathroom. The mixer has been tested and approved according to current building regulations and is energy-efficient, which means it reduces water and energy use without compromising on comfort. A push down-waste in a matching colour is available as an accessory.

Article number: 273011.22CA Flow 3 bar: 4.5 l/m

**Description:** Matte white

- · Ceramic cartridge
- · Adjustable flow control and temperature limiter
- Soft PEX® hoses with 3/8" connecting nut (stainless steel braided)
- Hole diameter Ø34-37 mm