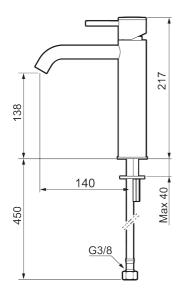

Article number: 273011.22CA Flow 3 bar: 4.5 l/m

**Description:** Matte white

- · Ceramic cartridge
- · Adjustable flow control and temperature limiter
- Soft PEX® hoses with 3/8" connecting nut (stainless steel braided)
- Hole diameter Ø34-37 mm