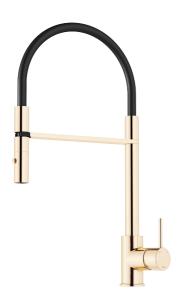

## MORA INXX II miniprofi kitchen mixer

With its durable, trendy polished brass finish and contemporary look, the INXX II miniprofi is a strikingly tall mixer perfect for open-plan kitchens. The mixer has been tested and approved according to current building regulations and is energy-efficient, which means it reduces water and energy use without compromising on comfort.

Article number: 272081.60CA Flow 3 bar: 6.0 l/m

**Description:** Polished brass PVD

- Nozzle with two spray patterns (normal and rinse)
- Ceramic cartridge
- · Adjustable flow control and temperature limiter
- Swivel spout, limitation part for 60°, 85°, 110° or 360° included
- Soft PEX® hoses with 3/8" connecting nut (stainless steel braided)
- Approved non-return valves, EN-Standard EN1717
- Hole diameter Ø34-37 mm