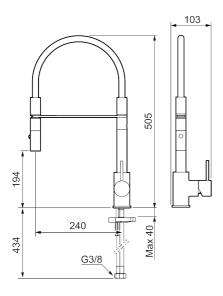

Article number: 272081.60CA Flow 3 bar: 6.0 l/m

**Description:** Polished brass PVD

- Nozzle with two spray patterns (normal and rinse)
- Ceramic cartridge
- · Adjustable flow control and temperature limiter
- Swivel spout, limitation part for 60°, 85°, 110° or 360° included
- Soft PEX® hoses with 3/8" connecting nut (stainless steel braided)
- Approved non-return valves, EN-Standard EN1717
- Hole diameter Ø34-37 mm