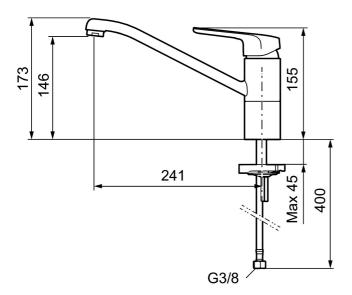

Article number: 282060.TT

Description: Chrome, with Turbo-Jet function

- ESS (energy saving system)
- · Ceramic cartridge with soft closing function
- · Adjustable flow control and temperature limiter
- Eco (energy and water saving aerator)
- Soft PEX® hoses with 3/8" connecting nut (stainless steel braided)
- Swivel spout 110°
- Hole diameter Ø34-37 mm