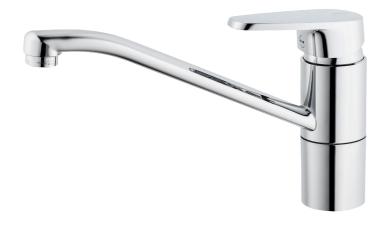

## MORA FLEXX K2 kitchen mixer

Mora Flexx includes a wide range of products with a strong focus on design and smart technology, in line with our vision of caring for people and the environment. Flexx is a natural choice for anyone who aspires to a sustainable lifestyle. A wide range of models guarantees that you will find exactly the right solution for your kitchen.

Article number: 282060.TT

Description: Chrome, with Turbo-Jet function

- ESS (energy saving system)
- · Ceramic cartridge with soft closing function
- · Adjustable flow control and temperature limiter
- Eco (energy and water saving aerator)
- Soft PEX® hoses with 3/8" connecting nut (stainless steel braided)
- Swivel spout 110°
- Hole diameter Ø34-37 mm