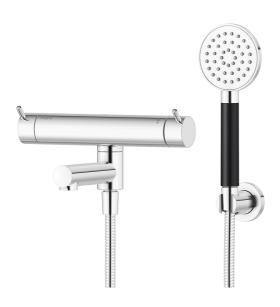

## MORA INXX II bath mixer

With its durable chrome finish and hand shower with a large, round nozzle, makes this mixer looks great and gives a truly relaxing baths. The INXX II collection offers a world-class water experience with constant temperature, high comfort and effective scald protection. The mixer has been tested and approved according to current building regulations and is energy-efficient, which means it reduces water and energy use without compromising on comfort.

Article number: 270100 Flow 3 bar: 20.0 l/m

Description: Chrome, 150 c/c

- · With hand shower, holder and hose in metal, PVC- and BPA-free
- · Swivel spout with built-in diverter
- · Pressure balanced thermostatic mixer
- Temperature handle with safety stop at 38°C
- · With Eco-function
- Approved non-return valves, EN-Standard EN1717