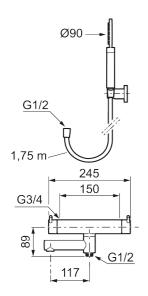

Article number: 270100 Flow 3 bar: 20.0 l/m

Description: Chrome, 150 c/c

- · With hand shower, holder and hose in metal, PVC- and BPA-free
- · Swivel spout with built-in diverter
- · Pressure balanced thermostatic mixer
- Temperature handle with safety stop at 38°C
- · With Eco-function
- Approved non-return valves, EN-Standard EN1717