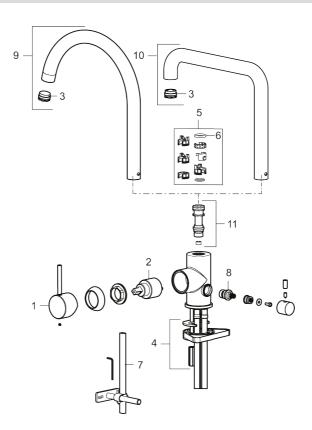

### Sparepartlist

| NO. | ART NO.     | RSK     | DESCRIPTION                         |
|-----|-------------|---------|-------------------------------------|
| 1   | 409700.AE   | 8394069 | Lever, complete, chrome             |
| 1   | 409700.12AE | 8394070 | Lever, complete, matte black        |
| 1   | 409700.22AE | 8394071 | Lever, complete, matte white        |
| 1   | 409700.44AE | 8394072 | Lever, complete, matte grey         |
| 1   | 409700.60AE | 8394073 | Lever, complete, polished brass PVD |
| 1   | 409700.62AE | 8394074 | Lever, complete, brushed brass PVD  |
| 1   | 409700.76AE | 8394075 | Lever, complete, brushed nickel     |

## mora

| NO. | ART NO.     | RSK     | DESCRIPTION                                  |
|-----|-------------|---------|----------------------------------------------|
| 2   | 409702.AE   | 8437059 | Ceramic cartridge                            |
| 3   | S600230     |         | Aerator M21,5 ext., Z                        |
| 4   | S600055     |         | Fastening details                            |
| 5   | 209565.AE   |         | Limitation segment                           |
| 6   | 708843.AE   | 8295357 | O-ring (15,54 x 2,62), 2 pcs                 |
| 7   | 409340.AE   | 8531598 | Stabilization kit                            |
| 8   | 409707.AE   | 8394082 | Ceramic cartridge for dish washer connection |
| 9   | 409712.AE   | 8441027 | Swivel spout, chrome                         |
| 9   | 409712.12AE | 8441028 | Swivel spout, matte black                    |
| 9   | 409712.22AE | 8441029 | Swivel spout, matte white                    |
| 9   | 409712.44AE | 8441030 | Swivel spout, matte grey                     |
| 9   | 409712.60AE | 8441031 | Swivel spout, polished brass PVD             |
| 9   | 409712.62AE | 8441032 | Swivel spout, brushed brass PVD              |
| 9   | 409712.76AE | 8441033 | Swivel spout, Brushed nickel                 |
| 10  | 409713.AE   | 8441034 | Swivel spout, chrome                         |
| 10  | 409713.12AE | 8441035 | Swivel spout, matte black                    |
| 10  | 409713.22AE | 8441036 | Swivel spout, matte white                    |
| 10  | 409713.44AE | 8441037 | Swivel spout, matte grey                     |
| 10  | 409713.60AE | 8441038 | Swivel spout, polished brass PVD             |
| 10  | 409713.62AE | 8441039 | Swivel spout, brushed brass PVD              |
| 10  | 409713.76AE | 8441040 | Swivel spout, Brushed nickel                 |
| 11  | S600231     |         | Spout nipple, complete                       |