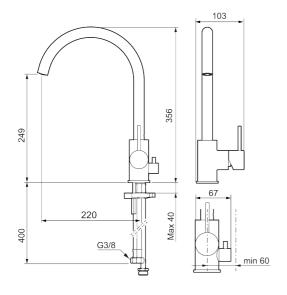

Article number: 272151.22CA Flow 3 bar: 6.0 l/m Description: Matte white

- Ceramic cartridge
- Adjustable flow control and temperature limiter
- Soft PEX<sup>®</sup> hoses with 3/8" connecting nut (stainless steel braided)
- Swivel spout, limitation part for 60°, 85°, 110° or 360° included
- With dish washer valve CW, not adjustable to HW
- Hole diameter Ø34-37 mm