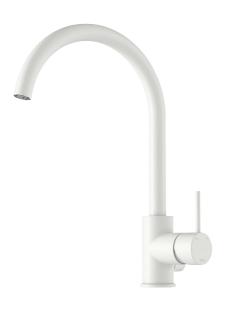

### MORA INXX II soft kitchen mixer

With its durable matt white finish and soft lines, the INXX II soft kitchen mixer lends luxury and elegance to your kitchen. The mixer has been tested and approved according to current building regulations and is energy-efficient, which means it reduces water and energy use without compromising on comfort.

Article number: 272151.22CA Flow 3 bar: 6.0 l/m Description: Matte white

- Ceramic cartridge
- Adjustable flow control and temperature limiter
- Soft PEX<sup>®</sup> hoses with 3/8" connecting nut (stainless steel braided)
- Swivel spout, limitation part for 60°, 85°, 110° or 360° included
- With dish washer valve CW, not adjustable to HW
- Hole diameter Ø34-37 mm