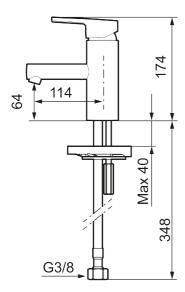

Article number: 333001 Flow 3 bar: 4.5 l/m

**Description:** Chrome

- ESS (energy saving system)
- · Ceramic cartridge with soft closing function
- · Adjustable flow control and temperature limiter
- Soft PEX<sup>®</sup> hoses with 3/8" connecting nut (stainless steel braided)
- Lead Free material
- Hole diameter Ø34-37 mm

Article number: 333001

<sup>\*</sup> LEED mixers with low flow

| Sparepartlist |           |         |                                             |  |
|---------------|-----------|---------|---------------------------------------------|--|
| NO.           | ART NO.   | RSK     | DESCRIPTION                                 |  |
| 1             | 409389.AE | 8344867 | Lever, complete                             |  |
| 2             | 409392.AE | 8344866 | Colour marking and mounting screw for lever |  |
| 3             | 409391.AE | 8344865 | Cover nut                                   |  |
| 4             | 409393.AE | 8345179 | Lock nut for cartridge, incl service tool   |  |
| 5             | 439060.AE | 8295361 | Lock nut                                    |  |
| 6             | S600253   | 8387149 | Ceramic cartridge with service tool         |  |
| 6             | S600232   |         | Cartridge, Low flow, for LEED mixers        |  |
| 7             | S600298   | 3870203 | Service tool                                |  |
| 8             | S600254   | 8280032 | Aerator insert, 5 l/min at 200–600 kPa      |  |
| 9             | S600255   | 8280033 | Housing M20 ext., 16 mm, chrome             |  |
| 10            | S600160   | 8387096 | Fastening kit, for basin mixer              |  |
| 11            | S600206   | 8233049 | Self-closing hand shower, chrome            |  |