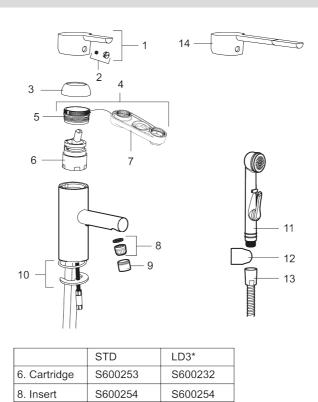

Article number: 333001

<sup>\*</sup> LEED mixers with low flow

| Sparepartlist |           |         |                                             |  |
|---------------|-----------|---------|---------------------------------------------|--|
| NO.           | ART NO.   | RSK     | DESCRIPTION                                 |  |
| 1             | 409389.AE | 8344867 | Lever, complete                             |  |
| 2             | 409392.AE | 8344866 | Colour marking and mounting screw for lever |  |
| 3             | 409391.AE | 8344865 | Cover nut                                   |  |
| 4             | 409393.AE | 8345179 | Lock nut for cartridge, incl service tool   |  |
| 5             | 439060.AE | 8295361 | Lock nut                                    |  |
| 6             | S600253   | 8387149 | Ceramic cartridge with service tool         |  |
| 6             | S600232   |         | Cartridge, Low flow, for LEED mixers        |  |
| 7             | S600298   | 3870203 | Service tool                                |  |
| 8             | S600254   | 8280032 | Aerator insert, 5 l/min at 200–600 kPa      |  |
| 9             | S600255   | 8280033 | Housing M20 ext., 16 mm, chrome             |  |
| 10            | S600160   | 8387096 | Fastening kit, for basin mixer              |  |
| 11            | S600206   | 8233049 | Self-closing hand shower, chrome            |  |

| NO. | ART NO.   | RSK     | DESCRIPTION                  |
|-----|-----------|---------|------------------------------|
| 12  | S600157   | 8239542 | Wall bracket, chrome         |
| 13  | S600207   | 8236647 | Shower hose, L=1,5 m, chrome |
| 14  | 409390.AE | 8344874 | Care lever, complete, chrome |