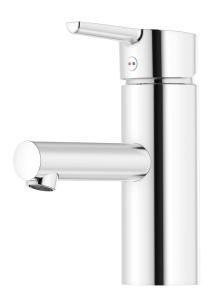

## MMIX II basin mixer

MMIX II unifies its ergonomic design with top-tier energy efficiency in a stylish chrome piece that blends quality and looks. This year, we've updated its design language with straighter lines and boosted its energy-saving attributes.

Article number: 333001 Flow 3 bar: 4.5 l/m

**Description:** Chrome

- ESS (energy saving system)
- · Ceramic cartridge with soft closing function
- · Adjustable flow control and temperature limiter
- Soft PEX<sup>®</sup> hoses with 3/8" connecting nut (stainless steel braided)
- Lead Free material
- Hole diameter Ø34-37 mm