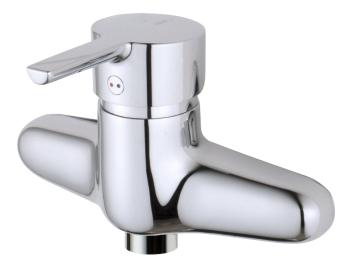

## MORA MMIX W1 single lever mixer

Mora MMIX combines elegance and ergonomic design with energy-efficiency. Soft geometric curves and a timeless style characterise the entire Mora MMIX range. The mixers were developed according to our unique EcoSafe™ concept focusing on low energy consumption and long-term environmental care.

## **Article number:** 731420.tt **Description:** Chrom, incl. s-connection (2x701001), with Turbo-Jet function

- ESS (energy saving system)
- · Ceramic cartridge with soft closing function
- · Adjustable flow control and temperature limiter
- Projection with connectors 163 mm
- Approved non-return valves, EN-Standard EN1717
- · Spout must be ordered separately, see chapter for spout