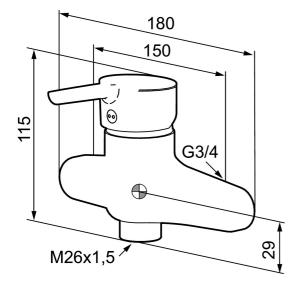

## **Article number:** 731420.tt **Description:** Chrom, incl. s-connection (2x701001), with Turbo-Jet function

- ESS (energy saving system)
- · Ceramic cartridge with soft closing function
- · Adjustable flow control and temperature limiter
- Projection with connectors 163 mm
- Approved non-return valves, EN-Standard EN1717
- · Spout must be ordered separately, see chapter for spout