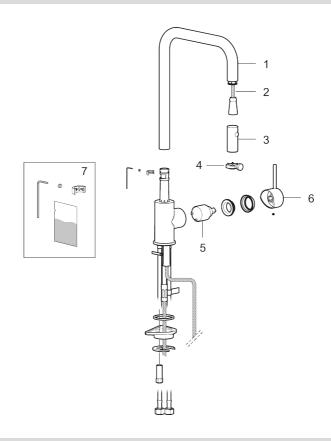

Article number: 272031.CA

| Sparepartlist |            |         |                              |  |
|---------------|------------|---------|------------------------------|--|
| NO.           | ART NO.    | RSK     | DESCRIPTION                  |  |
| 1             | S600235    | 8387100 | Spout, complete, chrome      |  |
| 1             | S600235.12 | 8387101 | Spout, complete, matte black |  |
| 2             | S600189    | 8387146 | Hose                         |  |
| 3             | S600188    | 8387098 | Nozzle, chrome               |  |

| NO. | ART NO.     | RSK     | DESCRIPTION                  |
|-----|-------------|---------|------------------------------|
| 3   | S600188.12  | 8387099 | Nozzle, matte black          |
| 4   | S600216     | 3871102 |                              |
| 5   | S600268     | 8387259 | Ceramic cartridge            |
| 6   | 409700.AE   | 8394069 | Lever, complete, chrome      |
| 6   | 409700.12AE | 8394070 | Lever, complete, matte black |
| 7   | S600213     | 8387148 | Limitation segment           |