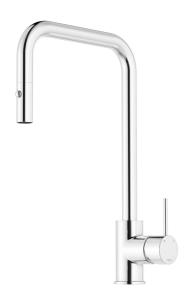

## MORA INXX II pullout kitchen mixer

Combining a durable chromed finish and a soft design language, the INXX II pullout faucet brings a sense of luxury and elegance to the kitchen.

The mixer has a pullout hand spray, with the option to switch between a regular water stream and a shower. The stream returns to normal when the water is turned off.

Article number: 272031.CA Flow 3 bar: 5.9 l/m Description: Chrome

- Pull out telescopic nozzle with two spray patterns (normal and rinse)
- · Adjustable flow control and temperature limiter
- Soft PEX<sup>®</sup> hoses with 3/8" connecting nut (stainless steel braided)
- Swivel spout 130°, adaptable for different sinks
- Approved non-return valves, EN-Standard EN1717
- Hole diameter Ø34-37 mm