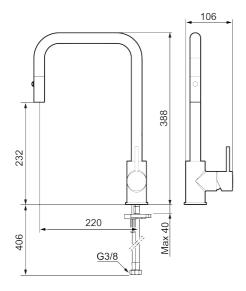

Article number: 272031.CA Flow 3 bar: 5.9 l/m Description: Chrome

- Pull out telescopic nozzle with two spray patterns (normal and rinse)
- · Adjustable flow control and temperature limiter
- Soft PEX<sup>®</sup> hoses with 3/8" connecting nut (stainless steel braided)
- Swivel spout 130°, adaptable for different sinks
- Approved non-return valves, EN-Standard EN1717
- Hole diameter Ø34-37 mm