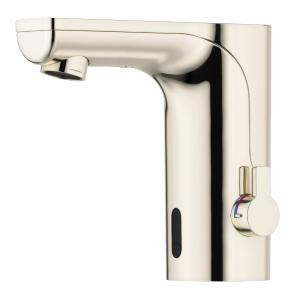

## MORA MMIX tronic basin mixer, battery operation

MORA MMIX tronic is a new sensor controlled basin mixer. Sensor controlled mixers started out in public facilities, but are increasingly finding their way into modern homes. A sensor detects when you put your hands underneath the mixer and automatically activates the water flow until you remove your hands. Hygienic, energy-efficient and childishly simple.

**Article number:** 720080.16 **Flow 3 bar:** 5.0 l/m **Description:** Champagne PVD, battery operation (included battery)

- With temperature knob, battery operation (included battery)
- · Soft closing solenoid valve
- · Safe against vandalism, complete in metal
- Eco (energy and water saving constant flow aerator)
- · Flush Timeout safety shut-off to prevent flooding
- · 30 sec. rinse time via sensor
- Can be turned off for 60 sec. (eg for cleaning)
- · Low power consumption Long life
- Equipped with system for thermal disinfection against legionella
- IP class sensor, IP67
- Approved non-return valves, EN-Standard EN1717
- · Environmental friendly material, Lead free, Nickel Free