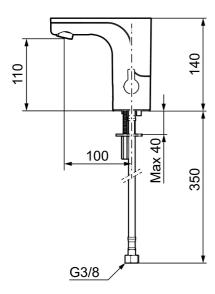

## Installation:

- · Automatic sensor calibration
- After adjusting to the desired temperature, knob can be replaced with a lid
- All models can be adapted for either battery 6V or mains operation 12V AC/DC
- For mains operation requires installation of the adapter kit art.no.
  \$600147
- Soft Pex<sup>®</sup> hoses with non return valves and filters (stainless steel braided)
- Hole diameter Ø33,5-37 mm