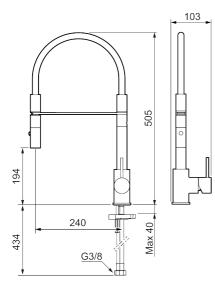

Article number: 272081.22CA Flow 3 bar: 6.0 l/m Description: Matte white

- Nozzle with two spray patterns (normal and rinse)
- Ceramic cartridge
- · Adjustable flow control and temperature limiter
- Swivel spout, limitation part for 60°, 85°, 110° or 360° included
- Soft PEX® hoses with 3/8" connecting nut (stainless steel braided)
- Approved non-return valves, EN-Standard EN1717
- Hole diameter Ø34-37 mm