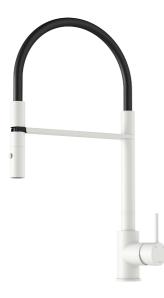

## MORA INXX II miniprofi kitchen mixer

With its durable matt white finish and contemporary look, the INXX II miniprofi is a strikingly tall mixer perfect for open-plan kitchens. The mixer has been tested and approved according to current building regulations and is energy-efficient, which means it reduces water and energy use without compromising on comfort.

Article number: 272081.22CA Flow 3 bar: 6.0 l/m Description: Matte white

- Nozzle with two spray patterns (normal and rinse)
- Ceramic cartridge
- · Adjustable flow control and temperature limiter
- Swivel spout, limitation part for 60°, 85°, 110° or 360° included
- Soft PEX® hoses with 3/8" connecting nut (stainless steel braided)
- Approved non-return valves, EN-Standard EN1717
- Hole diameter Ø34-37 mm