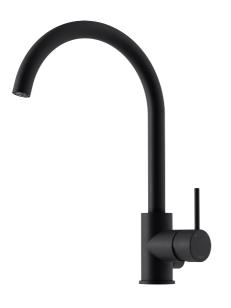

### MORA INXX II soft kitchen mixer

With its durable matt black finish and soft lines, the INXX II soft kitchen mixer lends luxury and elegance to your kitchen. The mixer has been tested and approved according to current building regulations and is energy-efficient, which means it reduces water and energy use without compromising on comfort.

Article number: 272151.12CA Flow 3 bar: 6.0 l/m Description: matte black

- Ceramic cartridge
- Adjustable flow control and temperature limiter
- Soft PEX® hoses with 3/8" connecting nut (stainless steel braided)
- Swivel spout, limitation part for 60°, 85°, 110° or 360° included
- With dish washer valve CW, not adjustable to HW
- Hole diameter Ø34-37 mm