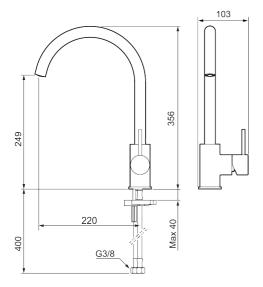

Article number: 272101.22CA Flow 3 bar: 6.0 l/m

**Description:** Matte white

- · Ceramic cartridge
- · Adjustable flow control and temperature limiter
- Soft PEX® hoses with 3/8" connecting nut (stainless steel braided)
- Swivel spout, limitation part for 60°, 85°, 110° or 360° included
- Hole diameter Ø34-37 mm