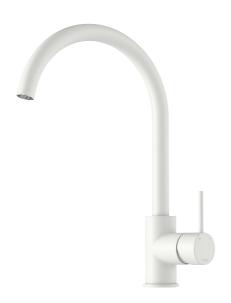

# MORA INXX II soft kitchen mixer

With its durable matt white finish and soft lines, the INXX II soft kitchen mixer lends luxury and elegance to your kitchen. The mixer has been tested and approved according to current building regulations and is energy-efficient, which means it reduces water and energy use without compromising on comfort.

Article number: 272101.22CA Flow 3 bar: 6.0 l/m

**Description:** Matte white

- · Ceramic cartridge
- · Adjustable flow control and temperature limiter
- Soft PEX® hoses with 3/8" connecting nut (stainless steel braided)
- Swivel spout, limitation part for 60°, 85°, 110° or 360° included
- Hole diameter Ø34-37 mm