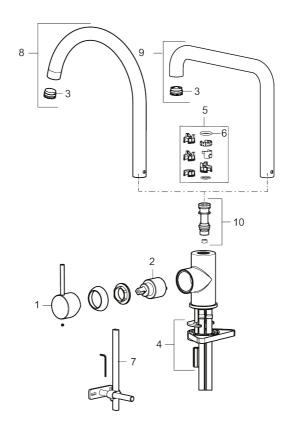

Article number: 272101.22CA

| Spare | Sparepartlist |         |                                     |  |  |  |
|-------|---------------|---------|-------------------------------------|--|--|--|
| NO.   | ART NO.       | RSK     | DESCRIPTION                         |  |  |  |
| 1     | 409700.AE     | 8394069 | Lever, complete, chrome             |  |  |  |
| 1     | 409700.12AE   | 8394070 | Lever, complete, matte black        |  |  |  |
| 1     | 409700.22AE   | 8394071 | Lever, complete, matte white        |  |  |  |
| 1     | 409700.44AE   | 8394072 | Lever, complete, matte grey         |  |  |  |
| 1     | 409700.60AE   | 8394073 | Lever, complete, polished brass PVD |  |  |  |
| 1     | 409700.62AE   | 8394074 | Lever, complete, brushed brass PVD  |  |  |  |
| 1     | 409700.76AE   | 8394075 | Lever, complete, brushed nickel     |  |  |  |

| 2         409702.AE         8437059         Ceramic cartridge           3         S600230         Aerator M21,5 ext., Z           4         \$600055         Fastening details           5         209565.AE         Limitation segment           6         70843.AE         8295357         O-ring (15,54 x 2,62), 2 pcs           7         409340.AE         8531598         Stabilization kit           8         409712.AE         8441027         Swivel spout, chrome           8         409712.4E         8441028         Swivel spout, matte black           8         409712.22AE         8441029         Swivel spout, matte white           8         409712.60AE         8441030         Swivel spout, matte grey           8         409712.60AE         8441031         Swivel spout, polished brass PVD           8         409712.60AE         8441032         Swivel spout, brushed nickel           9         409713.AE         8441033         Swivel spout, chrome           9         409713.2AE         8441035         Swivel spout, matte black           9         409713.2AE         8441036         Swivel spout, matte grey           9         409713.60AE         8441038         Swivel spout, polished brass PVD                     | NO. | ART NO.     | RSK     | DESCRIPTION                      |
|------------------------------------------------------------------------------------------------------------------------------------------------------------------------------------------------------------------------------------------------------------------------------------------------------------------------------------------------------------------------------------------------------------------------------------------------------------------------------------------------------------------------------------------------------------------------------------------------------------------------------------------------------------------------------------------------------------------------------------------------------------------------------------------------------------------------------------------------------------------------------------------------------------------------------------------------------------------------------------------------------------------------------------------------------------------------------------------------------------------------------------------------------------------------------------------------------------------------------------------------------------------------|-----|-------------|---------|----------------------------------|
| 4         \$600055         Fastening details           5         209565.AE         Limitation segment           6         708843.AE         8295357         O-ring (15,54 x 2,62), 2 pcs           7         409340.AE         8531598         Stabilization kit           8         409712.AE         8441027         Swivel spout, chrome           8         409712.12AE         8441028         Swivel spout, matte black           8         409712.2AE         8441029         Swivel spout, matte white           8         409712.4AAE         8441030         Swivel spout, matte grey           8         409712.60AE         8441031         Swivel spout, brushed brass PVD           8         409712.62AE         8441032         Swivel spout, Brushed nickel           9         409713.AE         8441034         Swivel spout, chrome           9         409713.AE         8441035         Swivel spout, matte black           9         409713.4AE         8441036         Swivel spout, matte white           9         409713.60AE         8441038         Swivel spout, polished brass PVD           9         409713.60AE         8441039         Swivel spout, brushed brass PVD           9         409713.60AE         8441030         Sw   | 2   | 409702.AE   | 8437059 | Ceramic cartridge                |
| 5         209565.AE         Limitation segment           6         708843.AE         8295357         O-ring (15,54 x 2,62), 2 pcs           7         409340.AE         8531598         Stabilization kit           8         409712.AE         8441027         Swivel spout, chrome           8         409712.12AE         8441028         Swivel spout, matte black           8         409712.22AE         8441029         Swivel spout, matte white           8         409712.44AE         8441030         Swivel spout, matte grey           8         409712.60AE         8441031         Swivel spout, polished brass PVD           8         409712.62AE         8441032         Swivel spout, brushed nickel           9         409713.AE         8441033         Swivel spout, chrome           9         409713.AE         8441034         Swivel spout, matte black           9         409713.12AE         8441035         Swivel spout, matte white           9         409713.44AE         8441036         Swivel spout, matte grey           9         409713.60AE         8441038         Swivel spout, polished brass PVD           9         409713.62AE         8441039         Swivel spout, brushed brass PVD           9         409713.62AE | 3   | S600230     |         | Aerator M21,5 ext., Z            |
| 6 708843.AE 8295357 O-ring (15,54 x 2,62), 2 pcs 7 409340.AE 8531598 Stabilization kit 8 409712.AE 8441027 Swivel spout, chrome 8 409712.12AE 8441028 Swivel spout, matte black 8 409712.22AE 8441029 Swivel spout, matte white 8 409712.44AE 8441030 Swivel spout, matte grey 8 409712.60AE 8441031 Swivel spout, polished brass PVD 8 409712.62AE 8441032 Swivel spout, brushed brass PVD 8 409712.76AE 8441033 Swivel spout, Brushed nickel 9 409713.AE 8441034 Swivel spout, chrome 9 409713.12AE 8441035 Swivel spout, matte black 9 409713.22AE 8441036 Swivel spout, matte white 9 409713.44AE 8441037 Swivel spout, matte white 9 409713.60AE 8441038 Swivel spout, polished brass PVD 9 409713.60AE 8441039 Swivel spout, polished brass PVD 9 409713.60AE 8441039 Swivel spout, brushed brass PVD 9 409713.60AE 8441039 Swivel spout, brushed brass PVD                                                                                                                                                                                                                                                                                                                                                                                                      | 4   | S600055     |         | Fastening details                |
| 7       409340.AE       8531598       Stabilization kit         8       409712.AE       8441027       Swivel spout, chrome         8       409712.12AE       8441028       Swivel spout, matte black         8       409712.22AE       8441029       Swivel spout, matte white         8       409712.44AE       8441030       Swivel spout, matte grey         8       409712.60AE       8441031       Swivel spout, polished brass PVD         8       409712.62AE       8441032       Swivel spout, brushed brass PVD         8       409712.76AE       8441033       Swivel spout, Brushed nickel         9       409713.AE       8441034       Swivel spout, chrome         9       409713.12AE       8441035       Swivel spout, matte black         9       409713.22AE       8441036       Swivel spout, matte white         9       409713.60AE       8441037       Swivel spout, matte grey         9       409713.60AE       8441038       Swivel spout, polished brass PVD         9       409713.62AE       8441039       Swivel spout, brushed brass PVD         9       409713.60AE       8441040       Swivel spout, Brushed nickel                                                                                                                    | 5   | 209565.AE   |         | Limitation segment               |
| 8       409712.AE       8441027       Swivel spout, chrome         8       409712.12AE       8441028       Swivel spout, matte black         8       409712.22AE       8441029       Swivel spout, matte white         8       409712.44AE       8441030       Swivel spout, matte grey         8       409712.60AE       8441031       Swivel spout, polished brass PVD         8       409712.62AE       8441032       Swivel spout, brushed brass PVD         8       409712.76AE       8441033       Swivel spout, Brushed nickel         9       409713.AE       8441034       Swivel spout, chrome         9       409713.12AE       8441035       Swivel spout, matte black         9       409713.22AE       8441036       Swivel spout, matte grey         9       409713.60AE       8441037       Swivel spout, matte grey         9       409713.60AE       8441038       Swivel spout, brushed brass PVD         9       409713.76AE       8441040       Swivel spout, Brushed nickel                                                                                                                                                                                                                                                                      | 6   | 708843.AE   | 8295357 | O-ring (15,54 x 2,62), 2 pcs     |
| 8       409712.12AE       8441028       Swivel spout, matte black         8       409712.22AE       8441029       Swivel spout, matte white         8       409712.44AE       8441030       Swivel spout, matte grey         8       409712.60AE       8441031       Swivel spout, polished brass PVD         8       409712.62AE       8441032       Swivel spout, brushed brass PVD         8       409712.76AE       8441033       Swivel spout, Brushed nickel         9       409713.AE       8441034       Swivel spout, chrome         9       409713.12AE       8441035       Swivel spout, matte black         9       409713.22AE       8441036       Swivel spout, matte white         9       409713.60AE       8441037       Swivel spout, matte grey         9       409713.60AE       8441038       Swivel spout, polished brass PVD         9       409713.62AE       8441039       Swivel spout, brushed brass PVD         9       409713.76AE       8441040       Swivel spout, Brushed nickel                                                                                                                                                                                                                                                       | 7   | 409340.AE   | 8531598 | Stabilization kit                |
| 8       409712.22AE       8441029       Swivel spout, matte white         8       409712.44AE       8441030       Swivel spout, matte grey         8       409712.60AE       8441031       Swivel spout, polished brass PVD         8       409712.62AE       8441032       Swivel spout, brushed brass PVD         8       409712.76AE       8441033       Swivel spout, Brushed nickel         9       409713.AE       8441034       Swivel spout, chrome         9       409713.12AE       8441035       Swivel spout, matte black         9       409713.22AE       8441036       Swivel spout, matte white         9       409713.44AE       8441037       Swivel spout, matte grey         9       409713.60AE       8441038       Swivel spout, polished brass PVD         9       409713.62AE       8441039       Swivel spout, brushed brass PVD         9       409713.76AE       8441040       Swivel spout, Brushed nickel                                                                                                                                                                                                                                                                                                                                 | 8   | 409712.AE   | 8441027 | Swivel spout, chrome             |
| 8       409712.44AE       8441030       Swivel spout, matte grey         8       409712.60AE       8441031       Swivel spout, polished brass PVD         8       409712.62AE       8441032       Swivel spout, brushed brass PVD         8       409712.76AE       8441033       Swivel spout, Brushed nickel         9       409713.AE       8441034       Swivel spout, chrome         9       409713.12AE       8441035       Swivel spout, matte black         9       409713.22AE       8441036       Swivel spout, matte white         9       409713.44AE       8441037       Swivel spout, matte grey         9       409713.60AE       8441038       Swivel spout, polished brass PVD         9       409713.62AE       8441039       Swivel spout, brushed brass PVD         9       409713.76AE       8441040       Swivel spout, Brushed nickel                                                                                                                                                                                                                                                                                                                                                                                                           | 8   | 409712.12AE | 8441028 | Swivel spout, matte black        |
| 8       409712.60AE       8441031       Swivel spout, polished brass PVD         8       409712.62AE       8441032       Swivel spout, brushed brass PVD         8       409712.76AE       8441033       Swivel spout, Brushed nickel         9       409713.AE       8441034       Swivel spout, chrome         9       409713.12AE       8441035       Swivel spout, matte black         9       409713.22AE       8441036       Swivel spout, matte white         9       409713.44AE       8441037       Swivel spout, matte grey         9       409713.60AE       8441038       Swivel spout, polished brass PVD         9       409713.62AE       8441039       Swivel spout, brushed brass PVD         9       409713.76AE       8441040       Swivel spout, Brushed nickel                                                                                                                                                                                                                                                                                                                                                                                                                                                                                    | 8   | 409712.22AE | 8441029 | Swivel spout, matte white        |
| 8       409712.62AE       8441032       Swivel spout, brushed brass PVD         8       409712.76AE       8441033       Swivel spout, Brushed nickel         9       409713.AE       8441034       Swivel spout, chrome         9       409713.12AE       8441035       Swivel spout, matte black         9       409713.22AE       8441036       Swivel spout, matte white         9       409713.44AE       8441037       Swivel spout, matte grey         9       409713.60AE       8441038       Swivel spout, polished brass PVD         9       409713.62AE       8441039       Swivel spout, brushed brass PVD         9       409713.76AE       8441040       Swivel spout, Brushed nickel                                                                                                                                                                                                                                                                                                                                                                                                                                                                                                                                                                     | 8   | 409712.44AE | 8441030 | Swivel spout, matte grey         |
| 8       409712.76AE       8441033       Swivel spout, Brushed nickel         9       409713.AE       8441034       Swivel spout, chrome         9       409713.12AE       8441035       Swivel spout, matte black         9       409713.22AE       8441036       Swivel spout, matte white         9       409713.44AE       8441037       Swivel spout, matte grey         9       409713.60AE       8441038       Swivel spout, polished brass PVD         9       409713.62AE       8441039       Swivel spout, brushed brass PVD         9       409713.76AE       8441040       Swivel spout, Brushed nickel                                                                                                                                                                                                                                                                                                                                                                                                                                                                                                                                                                                                                                                     | 8   | 409712.60AE | 8441031 | Swivel spout, polished brass PVD |
| 9 409713.AE 8441034 Swivel spout, chrome  9 409713.12AE 8441035 Swivel spout, matte black  9 409713.22AE 8441036 Swivel spout, matte white  9 409713.44AE 8441037 Swivel spout, matte grey  9 409713.60AE 8441038 Swivel spout, polished brass PVD  9 409713.62AE 8441039 Swivel spout, brushed brass PVD  9 409713.76AE 8441040 Swivel spout, Brushed nickel                                                                                                                                                                                                                                                                                                                                                                                                                                                                                                                                                                                                                                                                                                                                                                                                                                                                                                          | 8   | 409712.62AE | 8441032 | Swivel spout, brushed brass PVD  |
| 9 409713.12AE 8441035 Swivel spout, matte black 9 409713.22AE 8441036 Swivel spout, matte white 9 409713.44AE 8441037 Swivel spout, matte grey 9 409713.60AE 8441038 Swivel spout, polished brass PVD 9 409713.62AE 8441039 Swivel spout, brushed brass PVD 9 409713.76AE 8441040 Swivel spout, Brushed nickel                                                                                                                                                                                                                                                                                                                                                                                                                                                                                                                                                                                                                                                                                                                                                                                                                                                                                                                                                         | 8   | 409712.76AE | 8441033 | Swivel spout, Brushed nickel     |
| 9 409713.22AE 8441036 Swivel spout, matte white  9 409713.44AE 8441037 Swivel spout, matte grey  9 409713.60AE 8441038 Swivel spout, polished brass PVD  9 409713.62AE 8441039 Swivel spout, brushed brass PVD  9 409713.76AE 8441040 Swivel spout, Brushed nickel                                                                                                                                                                                                                                                                                                                                                                                                                                                                                                                                                                                                                                                                                                                                                                                                                                                                                                                                                                                                     | 9   | 409713.AE   | 8441034 | Swivel spout, chrome             |
| 9 409713.44AE 8441037 Swivel spout, matte grey 9 409713.60AE 8441038 Swivel spout, polished brass PVD 9 409713.62AE 8441039 Swivel spout, brushed brass PVD 9 409713.76AE 8441040 Swivel spout, Brushed nickel                                                                                                                                                                                                                                                                                                                                                                                                                                                                                                                                                                                                                                                                                                                                                                                                                                                                                                                                                                                                                                                         | 9   | 409713.12AE | 8441035 | Swivel spout, matte black        |
| 9 409713.60AE 8441038 Swivel spout, polished brass PVD 9 409713.62AE 8441039 Swivel spout, brushed brass PVD 9 409713.76AE 8441040 Swivel spout, Brushed nickel                                                                                                                                                                                                                                                                                                                                                                                                                                                                                                                                                                                                                                                                                                                                                                                                                                                                                                                                                                                                                                                                                                        | 9   | 409713.22AE | 8441036 | Swivel spout, matte white        |
| 9 409713.62AE 8441039 Swivel spout, brushed brass PVD 9 409713.76AE 8441040 Swivel spout, Brushed nickel                                                                                                                                                                                                                                                                                                                                                                                                                                                                                                                                                                                                                                                                                                                                                                                                                                                                                                                                                                                                                                                                                                                                                               | 9   | 409713.44AE | 8441037 | Swivel spout, matte grey         |
| 9 409713.76AE 8441040 Swivel spout, Brushed nickel                                                                                                                                                                                                                                                                                                                                                                                                                                                                                                                                                                                                                                                                                                                                                                                                                                                                                                                                                                                                                                                                                                                                                                                                                     | 9   | 409713.60AE | 8441038 | Swivel spout, polished brass PVD |
|                                                                                                                                                                                                                                                                                                                                                                                                                                                                                                                                                                                                                                                                                                                                                                                                                                                                                                                                                                                                                                                                                                                                                                                                                                                                        | 9   | 409713.62AE | 8441039 | Swivel spout, brushed brass PVD  |
| 10 S600231 Spout nipple, complete                                                                                                                                                                                                                                                                                                                                                                                                                                                                                                                                                                                                                                                                                                                                                                                                                                                                                                                                                                                                                                                                                                                                                                                                                                      | 9   | 409713.76AE | 8441040 | Swivel spout, Brushed nickel     |
|                                                                                                                                                                                                                                                                                                                                                                                                                                                                                                                                                                                                                                                                                                                                                                                                                                                                                                                                                                                                                                                                                                                                                                                                                                                                        | 10  | S600231     |         | Spout nipple, complete           |