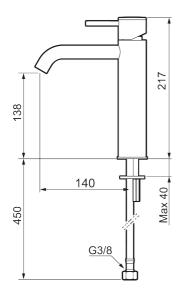

Article number: 273011.62CA Flow 3 bar: 4.5 l/m

**Description:** Brushed brass PVD

- · Ceramic cartridge
- · Adjustable flow control and temperature limiter
- Soft PEX® hoses with 3/8" connecting nut (stainless steel braided)
- Hole diameter Ø34-37 mm