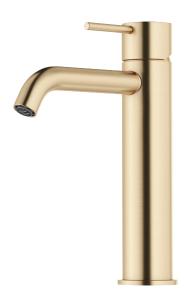

## MORA INXX II soft, medium basin mixer

INXX II basin mixers are available in three different heights, including medium which is suitable for larger basins. With its durable, elegant brushed brass finish and essential design, the INXX II soft enhances the feeling of comfort, quality and elegance in your bathroom. The mixer has been tested and approved according to current building regulations and is energy-efficient, which means it reduces water and energy use without compromising on comfort. A push down-waste in a matching colour is available as an accessory.

Article number: 273011.62CA Flow 3 bar: 4.5 l/m

**Description:** Brushed brass PVD

- · Ceramic cartridge
- · Adjustable flow control and temperature limiter
- Soft PEX® hoses with 3/8" connecting nut (stainless steel braided)
- Hole diameter Ø34-37 mm