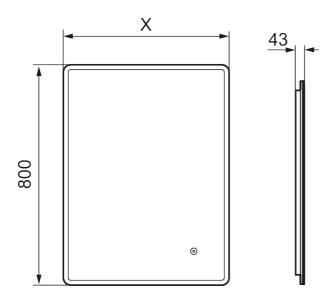

## About the collection

Minimal design, with concealed LED framing and optional Bluetooth speaker system in a package that gives atmospheric a new meaning.

Article number: 953111 Description: 600 x 800 mm

- Frame with integrated lighting
- Energy efficient LED lighting
- Copper-free glass with safety film
- Steam free with heated demister pad
- Touch operated on/off
- Adjustable light temperature: 2 700-6 400 K
- IP 44 certified, third party CE certified
- Mounting distance from wall: 43 mm