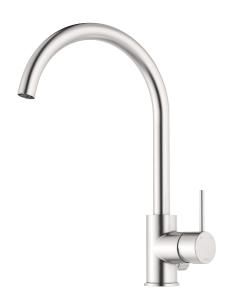

## MORA INXX II soft kitchen mixer

With its durable, elegant brushed nickel finish and soft lines, the INXX II soft kitchen mixer lends luxury and elegance to your kitchen. The mixer has been tested and approved according to current building regulations and is energy-efficient, which means it reduces water and energy use without compromising on comfort.

Article number: 272151.76CA Flow 3 bar: 6.0 l/m

**Description:** Brushed nickel

- · Ceramic cartridge
- · Adjustable flow control and temperature limiter
- Soft PEX<sup>®</sup> hoses with 3/8" connecting nut (stainless steel braided)
- Swivel spout, limitation part for 60°, 85°, 110° or 360° included
- · With dish washer valve CW, not adjustable to HW
- Hole diameter Ø34-37 mm