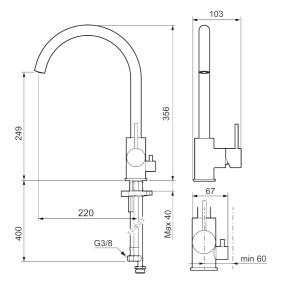

Article number: 272151.76CA Flow 3 bar: 6.0 l/m

**Description:** Brushed nickel

- · Ceramic cartridge
- · Adjustable flow control and temperature limiter
- Soft PEX<sup>®</sup> hoses with 3/8" connecting nut (stainless steel braided)
- Swivel spout, limitation part for 60°, 85°, 110° or 360° included
- · With dish washer valve CW, not adjustable to HW
- Hole diameter Ø34-37 mm