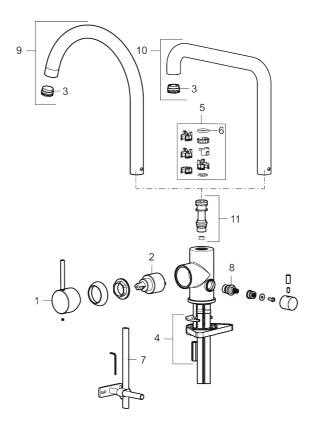

Article number: 272071.22CA

| Sparepartlist |             |         |                                     |  |
|---------------|-------------|---------|-------------------------------------|--|
| NO.           | ART NO.     | RSK     | DESCRIPTION                         |  |
| 1             | 409700.AE   | 8394069 | Lever, complete, chrome             |  |
| 1             | 409700.12AE | 8394070 | Lever, complete, matte black        |  |
| 1             | 409700.22AE | 8394071 | Lever, complete, matte white        |  |
| 1             | 409700.44AE | 8394072 | Lever, complete, matte grey         |  |
| 1             | 409700.60AE | 8394073 | Lever, complete, polished brass PVD |  |
| 1             | 409700.62AE | 8394074 | Lever, complete, brushed brass PVD  |  |
| 1             | 409700.76AE | 8394075 | Lever, complete, brushed nickel     |  |

| NO. | ART NO.     | RSK     | DESCRIPTION                                  |
|-----|-------------|---------|----------------------------------------------|
| 2   | 409702.AE   | 8437059 | Ceramic cartridge                            |
| 3   | S600230     |         | Aerator M21,5 ext., Z                        |
| 4   | S600055     |         | Fastening details                            |
| 5   | 209565.AE   |         | Limitation segment                           |
| 6   | 708843.AE   | 8295357 | O-ring (15,54 x 2,62), 2 pcs                 |
| 7   | 409340.AE   | 8531598 | Stabilization kit                            |
| 8   | 409707.AE   | 8394082 | Ceramic cartridge for dish washer connection |
| 9   | 409712.AE   | 8441027 | Swivel spout, chrome                         |
| 9   | 409712.12AE | 8441028 | Swivel spout, matte black                    |
| 9   | 409712.22AE | 8441029 | Swivel spout, matte white                    |
| 9   | 409712.44AE | 8441030 | Swivel spout, matte grey                     |
| 9   | 409712.60AE | 8441031 | Swivel spout, polished brass PVD             |
| 9   | 409712.62AE | 8441032 | Swivel spout, brushed brass PVD              |
| 9   | 409712.76AE | 8441033 | Swivel spout, Brushed nickel                 |
| 10  | 409713.AE   | 8441034 | Swivel spout, chrome                         |
| 10  | 409713.12AE | 8441035 | Swivel spout, matte black                    |
| 10  | 409713.22AE | 8441036 | Swivel spout, matte white                    |
| 10  | 409713.44AE | 8441037 | Swivel spout, matte grey                     |
| 10  | 409713.60AE | 8441038 | Swivel spout, polished brass PVD             |
| 10  | 409713.62AE | 8441039 | Swivel spout, brushed brass PVD              |
| 10  | 409713.76AE | 8441040 | Swivel spout, Brushed nickel                 |
| 11  | S600231     |         | Spout nipple, complete                       |