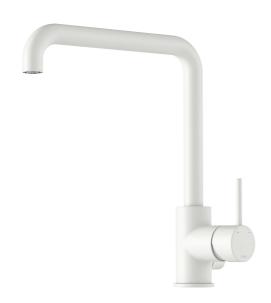

# MORA INXX II sharp kitchen mixer

With its durable matt white finish and strong personality, the INXX II sharp kitchen mixer makes a stylish, contemporary statement in your kitchen. The mixer has been tested and approved according to current building regulations and is energy-efficient, which means it reduces water and energy use without compromising on comfort.

Article number: 272071.22CA Flow 3 bar: 6.0 l/m

**Description:** Matte withe

- · Ceramic cartridge
- · Adjustable flow control and temperature limiter
- Soft PEX® hoses with 3/8" connecting nut (stainless steel braided)
- Swivel spout, limitation part for 60°, 85°, 110° or 360° included
- With dish washer valve CW, not adjustable to HW
- Hole diameter Ø34-37 mm