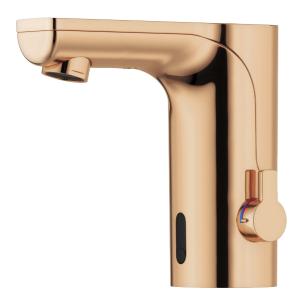

## MORA MMIX tronic basin mixer, battery operation

MORA MMIX tronic is a new sensor controlled basin mixer. Sensor controlled mixers started out in public facilities, but are increasingly finding their way into modern homes. A sensor detects when you put your hands underneath the mixer and automatically activates the water flow until you remove your hands. Hygienic, energy-efficient and childishly simple.

**Article number:** 720080.14 **Flow 3 bar:** 5.0 l/m **Description:** Polished copper PVD, battery operation (included battery), 5 l/min at 200–600 kPa

- With temperature knob, battery operation (included battery)
- Soft closing solenoid valve
- · Safe against vandalism, complete in metal
- Eco (energy and water saving constant flow aerator)
- Flush Timeout safety shut-off to prevent flooding
- 30 sec. rinse time via sensor
- Can be turned off for 60 sec. (eg for cleaning)
- · Low power consumption Long life
- Equipped with system for thermal disinfection against legionella
- IP class sensor, IP67
- Approved non-return valves, EN-Standard EN1717
- Environmental friendly material, Lead free, Nickel Free