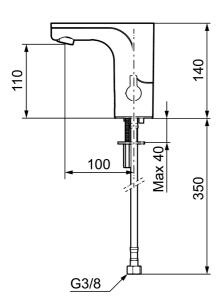

## Installation:

- · Automatic sensor calibration
- After adjusting to the desired temperature, knob can be replaced with a lid
- All models can be adapted for either battery 6V or mains operation 12V AC/DC
- For mains operation requires installation of the adapter kit art.no. \$600147
- Soft Pex<sup>®</sup> hoses with non return valves and filters (stainless steel braided)

• Hole diameter Ø33,5-37 mm