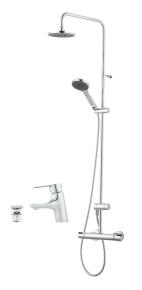

### MORA CERA bathroom concept

Article number: 241920 Flow 3 bar: 10.0 l/m Description: Chrome

#### Consist of :

#### Mora Cera thermostatic mixer art.no. 241150.DB

- Temperature handle with safety stop at 38°C and 42°C
- With Eco-function
- Approved non-return valves, EN-Standard EN1717
- Extra user-friendly grips, approved by the Rheumatism Association in Sweden

#### Mora Cera Shower System S5 art.no. 130005

- Diverter with ceramic cartridge
- · Shower hose in metal, PVC- and BPA-free
- With Easy-Clean anti-limescale system
- · Shower bar can be shortened if required
- Diverter can be mounted with lever pointing in chosen direction
- Air mixture provides comfort flow at 6 l/min, max flow 10 l/min

## Mora Cera basin mixer with push-down waste art.no. 243071.CA

- · ESS (energy saving system)
- · Ceramic cartridge with soft closing function
- · Adjustable flow control and temperature limiter
- Eco (energy and water saving constant flow aerator, 5 l/min at 200– 600 kPa)
- Soft PEX<sup>®</sup> hoses with 3/8" connecting nut (stainless steel braided)
- · Approved by the Rheumatism Association in Sweden
- Hole diameter Ø28-37 mm