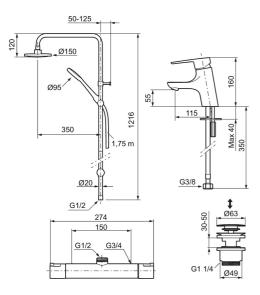

#### Mora Cera thermostatic mixer art.no. 241150.DB

- Temperature handle with safety stop at 38°C and 42°C
- With Eco-function
- Approved non-return valves, EN-Standard EN1717
- Extra user-friendly grips, approved by the Rheumatism Association in Sweden

#### Mora Cera Shower System S5 art.no. 130005

- Diverter with ceramic cartridge
- · Shower hose in metal, PVC- and BPA-free
- With Easy-Clean anti-limescale system
- · Shower bar can be shortened if required
- Diverter can be mounted with lever pointing in chosen direction
- Air mixture provides comfort flow at 6 l/min, max flow 10 l/min

## Mora Cera basin mixer with push-down waste art.no. 243071.CA

- · ESS (energy saving system)
- · Ceramic cartridge with soft closing function
- · Adjustable flow control and temperature limiter
- Eco (energy and water saving constant flow aerator, 5 l/min at 200– 600 kPa)
- Soft PEX<sup>®</sup> hoses with 3/8" connecting nut (stainless steel braided)
- · Approved by the Rheumatism Association in Sweden
- Hole diameter Ø28-37 mm