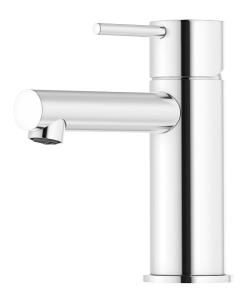

## MORA INXX II sharp, small basin mixer

INXX II basin mixers are available in three different heights, including small which is suitable for small basins. With its durable chrome finish and straight lines, long spout and slanted nozzle, the INXX II sharp basin mixer is attractive to look at and practical to use. The mixer has been tested and approved according to current building regulations and is energy-efficient, which means it reduces water and energy use without compromising on comfort. A push down-waste in a matching colour is available as an accessory.