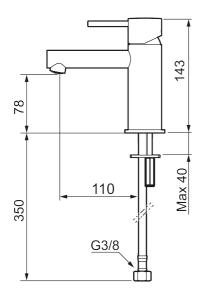

Article number: 273003.CA Flow 3 bar: 4.5 l/m

**Description:** Chrome

- · Ceramic cartridge
- · Adjustable flow control and temperature limiter
- Soft PEX<sup>®</sup> hoses with 3/8" connecting nut (stainless steel braided)
- Hole diameter Ø34-37 mm