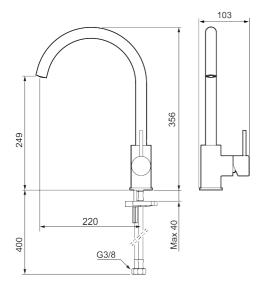

Article number: 272101.44CA Flow 3 bar: 6.0 l/m

**Description:** Matte grey

- · Ceramic cartridge
- · Adjustable flow control and temperature limiter
- Soft PEX® hoses with 3/8" connecting nut (stainless steel braided)
- Swivel spout, limitation part for 60°, 85°, 110° or 360° included
- Hole diameter Ø34-37 mm