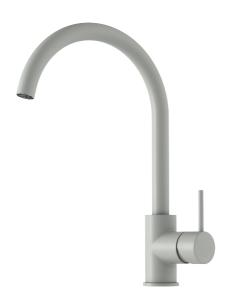

## MORA INXX II soft kitchen mixer

With its durable matt grey finish and soft lines, the INXX II soft kitchen mixer lends luxury and elegance to your kitchen. The mixer has been tested and approved according to current building regulations and is energy-efficient, which means it reduces water and energy use without compromising on comfort.

Article number: 272101.44CA Flow 3 bar: 6.0 l/m

**Description:** Matte grey

- · Ceramic cartridge
- · Adjustable flow control and temperature limiter
- Soft PEX® hoses with 3/8" connecting nut (stainless steel braided)
- Swivel spout, limitation part for 60°, 85°, 110° or 360° included
- Hole diameter Ø34-37 mm