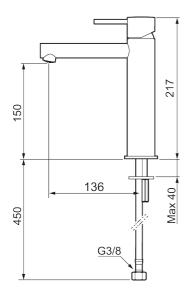

Article number: 273013.CA Flow 3 bar: 4.5 l/m

**Description:** Chrome

- · Ceramic cartridge
- · Adjustable flow control and temperature limiter
- Soft PEX<sup>®</sup> hoses with 3/8" connecting nut (stainless steel braided)
- Hole diameter Ø34-37 mm