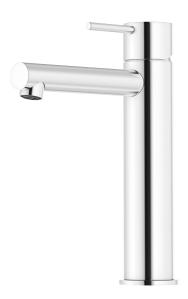

## MORA INXX II sharp, medium basin mixer

INXX II basin mixers are available in three different heights, including medium which is suitable for larger basins. With its durable chrome finish and straight lines, long spout and slanted nozzle, the INXX II sharp basin mixer is attractive to look at and practical to use. The mixer has been tested and approved according to current building regulations and is energy-efficient, which means it reduces water and energy use without compromising on comfort. A push down-waste in a matching colour is available as an accessory.

## **About the collection**

INXX II is an elegant, timeless collection in a palette of carefully selected colours. Offering a combination of high quality, sober design and outstanding comfort, this is the ultimate collection.