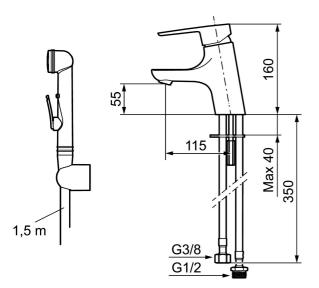

Article number: 243006.CA Flow 3 bar: 4.5 l/m

**Description:** Chrome

- · With self-closing hand shower, wall bracket and hose
- · ESS (energy saving system)
- · Ceramic cartridge with soft closing function
- · Adjustable flow control and temperature limiter
- Eco (energy and water saving constant flow aerator, 5 l/min at 200– 600 kPa)
- Soft PEX<sup>®</sup> hoses with 3/8" connecting nut (stainless steel braided)
- Approved non-return valves, EN-Standard EN1717
- Hole diameter Ø33.5-37 mm