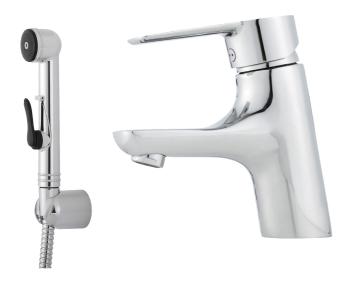

Article number: 243006.CA Flow 3 bar: 4.5 l/m

**Description:** Chrome

- · With self-closing hand shower, wall bracket and hose
- · ESS (energy saving system)
- · Ceramic cartridge with soft closing function
- · Adjustable flow control and temperature limiter
- Eco (energy and water saving constant flow aerator, 5 l/min at 200– 600 kPa)
- Soft PEX<sup>®</sup> hoses with 3/8" connecting nut (stainless steel braided)
- Approved non-return valves, EN-Standard EN1717
- Hole diameter Ø33.5-37 mm