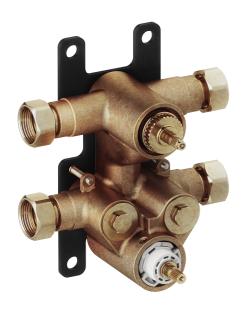

## Concealed thermostatic mixer

Article number: 275030

**Description:** With reversible headwork, for shower system

- Note! Approved in selected markets, Sweden, Norway and Finland
- Thermostatic mixer with reversible headwork
- Safety stop at 38°C
- · Ceramic headwork
- Approved non-return valves, EN-Standard EN1717
- Build-in depth (min. 75 mm max. 105 mm)