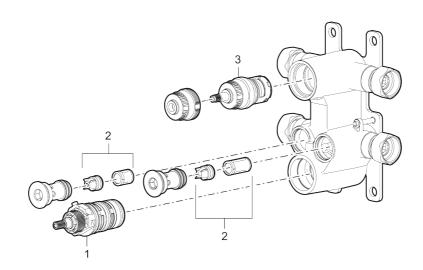

## Concealed thermostatic mixer

Article number: 275030

| Sparepartlist |         |         |                                                  |
|---------------|---------|---------|--------------------------------------------------|
| NO.           | ART NO. | RSK     | DESCRIPTION                                      |
| 1             | S600221 |         | Thermostatic cartridge                           |
| 2             | S600220 |         | Service kit                                      |
| 3             | S600021 | 8441463 | Ceramic headwork, with service tool (bath mixer) |