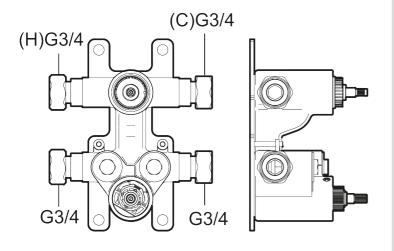

## Concealed thermostatic mixer

Article number: 275030

**Description:** With reversible headwork, for shower system

- Note! Approved in selected markets, Sweden, Norway and Finland
- Thermostatic mixer with reversible headwork
- Safety stop at 38°C
- · Ceramic headwork
- Approved non-return valves, EN-Standard EN1717
- Build-in depth (min. 75 mm max. 105 mm)