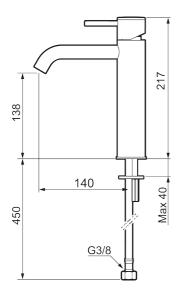

Article number: 273011.CA Flow 3 bar: 4.5 l/m

**Description:** Chrome

- · Ceramic cartridge
- · Adjustable flow control and temperature limiter
- Soft PEX<sup>®</sup> hoses with 3/8" connecting nut (stainless steel braided)
- Hole diameter Ø34-37 mm