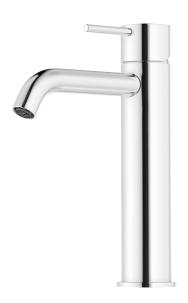

## MORA INXX II soft, medium basin mixer

INXX II basin mixers are available in three different heights, including medium which is suitable for larger basins. With its durable chrome finish and essential design, the INXX II soft enhances the feeling of comfort, quality and elegance in your bathroom. The mixer has been tested and approved according to current building regulations and is energy-efficient, which means it reduces water and energy use without compromising on comfort. A push down-waste in a matching colour is available as an accessory.

Article number: 273011.CA Flow 3 bar: 4.5 l/m

**Description:** Chrome

- · Ceramic cartridge
- · Adjustable flow control and temperature limiter
- Soft PEX<sup>®</sup> hoses with 3/8" connecting nut (stainless steel braided)
- Hole diameter Ø34-37 mm