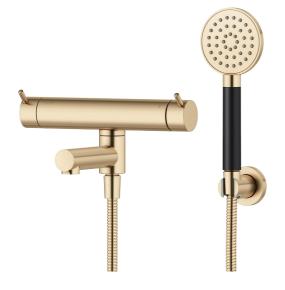

## MORA INXX II bath mixer

With its durable, elegant brushed brass finish and hand shower with a large, round nozzle, makes this mixer looks great and gives a truly relaxing baths. The INXX II collection offers a world-class water experience with constant temperature, high comfort and effective scald protection. The mixer has been tested and approved according to current building regulations and is energy-efficient, which means it reduces water and energy use without compromising on comfort.

Article number: 270000.62 Flow 3 bar: 20.0 l/m Description: Brushed brass PVD, 160 c/c

- With hand shower, holder and hose in metal, PVC- and BPA-free
- · Swivel spout with built-in diverter
- Pressure balanced thermostatic mixer
- Temperature handle with safety stop at 38°C
- With Eco-function
- Approved non-return valves, EN-Standard EN1717

#### Article number: 270000.62