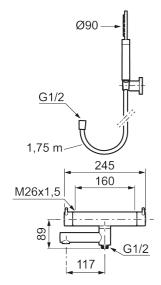

Article number: 270000.62 Flow 3 bar: 20.0 l/m Description: Brushed brass PVD, 160 c/c

- With hand shower, holder and hose in metal, PVC- and BPA-free
- · Swivel spout with built-in diverter
- Pressure balanced thermostatic mixer
- Temperature handle with safety stop at 38°C
- With Eco-function
- Approved non-return valves, EN-Standard EN1717