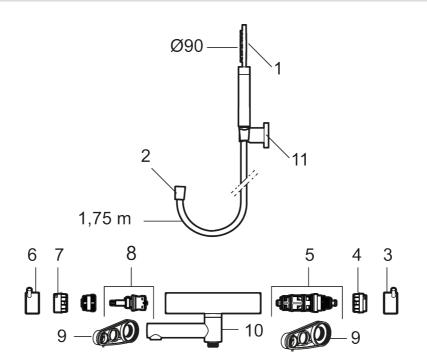

## Sparepartlist

| NO. | ART NO.   | RSK     | DESCRIPTION                           |
|-----|-----------|---------|---------------------------------------|
| 1   | 209575    | 8275496 | Hand shower, chrome                   |
| 1   | 209575.12 | 8275497 | Hand shower, matte black              |
| 1   | 209575.22 | 8275498 | Hand shower, matte white              |
| 1   | 209575.44 | 8275499 | Hand shower, matte grey               |
| 1   | 209575.60 | 8275500 | Hand shower, polished brass PVD       |
| 1   | 209575.62 | 8275501 | Hand shower, brused brass PVD         |
| 2   | 131170.AE | 8251927 | Shower hose in metal, 1750 mm, chrome |

## MOLO

| 2     131170.12AE     8251999     Shower hose in metal, 1750 mm, matte while       2     131170.22AE     8252000     Shower hose in metal, 1750 mm, matte while       2     131170.44AE     8252001     Shower hose in metal, 1750 mm, palshed brass PVD       2     131170.60AE     8252002     Shower hose in metal, 1750 mm, pused brass PVD       3     409710.12AE     8218903     Temperature handle, matte black       3     409710.12AE     8218903     Temperature handle, matte black       3     409710.12AE     8218903     Temperature handle, matte grey       3     409710.62AE     8218905     Temperature handle, brused brass PVD       4     80710.62AE     8218905     Temperature handle, brused brass PVD       4     80023     8439703     Stop ring       5     860019     8439702     Themperature handle, chrome       6     409711.12AE     8218903     Temperature handle, matte grey       6     409711.12AE     8218901     Temperature handle, matte grey       6     409711.12AE     8218901     Temperature handle, matte grey       6     409711.1                                                                                                                                                                                                                  | NO. | ART NO.     | RSK     | DESCRIPTION                                                                          |
|-------------------------------------------------------------------------------------------------------------------------------------------------------------------------------------------------------------------------------------------------------------------------------------------------------------------------------------------------------------------------------------------------------------------------------------------------------------------------------------------------------------------------------------------------------------------------------------------------------------------------------------------------------------------------------------------------------------------------------------------------------------------------------------------------------------------------------------------------------------------------------------------------------------------------------------------------------------------------------------------------------------------------------------------------------------------------------------------------------------------------------------------------------------------------------------------------------------------------------------------------------------------------------------------------------|-----|-------------|---------|--------------------------------------------------------------------------------------|
| 2     131170.44AE     8252001     Shower hose in metal, 1750 mm, matte grey       2     131170.60AE     8252002     Shower hose in metal, 1750 mm, brused brass PVD       3     409710.AE     8252003     Shower hose in metal, 1750 mm, brused brass PVD       3     409710.AE     8218902     Temperature handle, chrome       3     409710.2AE     8218903     Temperature handle, matte black       3     409710.2AE     8218905     Temperature handle, matte white       3     409710.6AE     8218905     Temperature handle, brused brass PVD       3     409710.6AE     8218906     Temperature handle, brused brass PVD       4     5600019     8439703     Temperature handle, brused brass PVD       4     6600023     8439703     Temperature handle, chrome       6     409711.AE     8218906     Temperature handle, matte black       6     409711.4E     8218907     Temperature handle, polished brass PVD       6     409711.4E     8218907     Temperature handle, polished brass PVD       7     800024     8439705     Stop ring, reversible       8     560002                                                                                                                                                                                                                  | 2   | 131170.12AE | 8251999 | Shower hose in metal, 1750 mm, matte black                                           |
| 2     131170.60AE     8252002     Shower hose in metal, 1750 mm, polished brass PVD       2     131170.62AE     8252003     Shower hose in metal, 1750 mm, brused brass PVD       3     409710.AE     8218902     Temperature handle, chrome       3     409710.12AE     8218903     Temperature handle, matte black       3     409710.22AE     8218905     Temperature handle, matte while       3     409710.60AE     8218905     Temperature handle, polished brass PVD       3     409710.62AE     8218906     Temperature handle, brused brass PVD       4     \$600023     8439703     Stop ring       5     \$800019     8439702     Thermostatic cartridge, complete, with service tool       6     409711.22AE     8218908     Temperature handle, matte black       6     409711.22AE     8218909     Temperature handle, matte black       6     409711.22AE     8218910     Temperature handle, polished brass PVD       6     409711.42AE     8218910     Temperature handle, polished brass PVD       6     409711.62AE     8218917     Temperature handle, polished brass PVD <td< td=""><td>2</td><td>131170.22AE</td><td>8252000</td><td>Shower hose in metal, 1750 mm, matte white</td></td<>                                                                                      | 2   | 131170.22AE | 8252000 | Shower hose in metal, 1750 mm, matte white                                           |
| 2     131170.62AE     8252003     Shower hose in metal, 1750 mm, brused brass PVD       3     409710.AE     8218902     Temperature handle, chrome       3     409710.12AE     8218903     Temperature handle, matte black       3     409710.2AE     8218904     Temperature handle, matte black       3     409710.4AE     8218905     Temperature handle, matte grey       3     409710.6AE     8218906     Temperature handle, brused brass PVD       4     5600023     8439703     Stop ring       5     5800019     8439702     Thermostatic cartridge, complete, with service tool       6     409711.4E     8218908     Temperature handle, matte black       6     409711.4E     8218909     Temperature handle, matte while       6     409711.4E     8218910     Temperature handle, brused brass PVD       6     409711.6AE     8218917     Temperature handle, brused brass PVD       6     409711.4AE     8218910     Temperature handle, brused brass PVD       6     409711.4AE     8218917     Temperature handle, brused brass PVD       7     S600024                                                                                                                                                                                                                              | 2   | 131170.44AE | 8252001 | Shower hose in metal, 1750 mm, matte grey                                            |
| 3     409710.AE     8218902     Temperature handle, chrome       3     409710.12AE     8218903     Temperature handle, matte black       3     409710.22AE     8218904     Temperature handle, matte while       3     409710.60AE     8218905     Temperature handle, matte grey       3     409710.60AE     8218907     Temperature handle, brused brass PVD       3     409710.62AE     8218907     Temperature handle, brused brass PVD       4     S600023     8439703     Stop ring       5     S600019     8439702     Thermostatic cartridge, complete, with service tool       6     409711.AE     8218901     Temperature handle, chrome       6     409711.4E     8218908     Temperature handle, matte while       6     409711.4E     8218901     Temperature handle, matte grey       6     409711.6AE     8218910     Temperature handle, brused brass PVD       6     409711.6AE     8218911     Temperature handle, brused brass PVD       7     S600024     8439705     Stop ring, reversible       8     S6000161     8440630     Swive                                                                                                                                                                                                                                            | 2   | 131170.60AE | 8252002 | Shower hose in metal, 1750 mm, polished brass PVD                                    |
| 3     409710.12AE     8218903     Temperature handle, matte black       3     409710.22AE     8218904     Temperature handle, matte white       3     409710.60AE     8218905     Temperature handle, matte grey       3     409710.60AE     8218907     Temperature handle, brused brass PVD       3     409710.62AE     8218907     Temperature handle, brused brass PVD       4     S600023     8439703     Stop ring       5     S600019     8439702     Thermostatic cartridge, complete, with service tool       6     409711.1AE     8218901     Temperature handle, chrome       6     409711.2AE     8218908     Temperature handle, matte black       6     409711.4E     8218909     Temperature handle, matte white       6     409711.6AE     8218910     Temperature handle, brused brass PVD       6     409711.6AE     8218912     Temperature handle, brused brass PVD       7     S600024     8439705     Stop ring, reversible       8     S600021     8441463     Ceramic headwork, with service tool (bath mixer)       9     891096.AE     834592                                                                                                                                                                                                                               | 2   | 131170.62AE | 8252003 | Shower hose in metal, 1750 mm, brused brass PVD                                      |
| 3     409710.22AE     8218904     Temperature handle, matte grey       3     409710.60AE     8218905     Temperature handle, polished brass PVD       3     409710.60AE     8218907     Temperature handle, brused brass PVD       4     S600023     8439703     Stop ring       5     S600019     8439702     Thermostatic cartridge, complete, with service tool       6     409711.4E     8218901     Temperature handle, matte black       6     409711.2AE     8218909     Temperature handle, matte black       6     409711.4E     8218901     Temperature handle, matte grey       6     409711.4E     8218909     Temperature handle, brused brass PVD       6     409711.4E     8218910     Temperature handle, matte grey       6     409711.6AE     8218912     Temperature handle, brused brass PVD       6     409711.6AE     8218912     Temperature handle, brused brass PVD       7     S600021     8441463     Ceramic handle, with service tool (bath mixer)       9     891096.AE     8345921     Service tool       10     S6001611     8440630 <td>3</td> <td>409710.AE</td> <td>8218902</td> <td>Temperature handle, chrome</td>                                                                                                                                               | 3   | 409710.AE   | 8218902 | Temperature handle, chrome                                                           |
| 3     409710.44AE     8218905     Temperature handle, matte grey       3     409710.60AE     8218906     Temperature handle, polished brass PVD       4     5600023     8439703     Stop ring       5     5600019     8439702     Themperature handle, brused brass PVD       6     409711.AE     8218901     Temperature handle, chrome       6     409711.2E     8218909     Temperature handle, matte black       6     409711.2AE     8218909     Temperature handle, matte black       6     409711.4E     8218909     Temperature handle, matte black       6     409711.4E     8218909     Temperature handle, matte grey       6     409711.6AE     8218910     Temperature handle, matte grey       6     409711.6AE     8218910     Temperature handle, brused brass PVD       6     409711.6AE     8218912     Temperature handle, brused brass PVD       7     S600024     8439705     Stop ring, reversible       8     S600021     8441633     Ceramic headwork, with service tool (bath mixer)       9     891096 AE     8345921     Servic                                                                                                                                                                                                                                            | 3   | 409710.12AE | 8218903 | Temperature handle, matte black                                                      |
| 3409710.60AE8218906Temperature handle, polished brass PVD3409710.62AE8218907Temperature handle, brused brass PVD4\$6000238439703Stop ring5\$6000198439702Thermostatic cartridge, complete, with service tool6409711.AE8218901Temperature handle, chrome6409711.AE8218903Temperature handle, matte black6409711.22AE8218909Temperature handle, matte grey6409711.44AE8218910Temperature handle, polished brass PVD6409711.60AE8218911Temperature handle, brused brass PVD6409711.62AE8218912Temperature handle, brused brass PVD6409711.62AE8218912Temperature handle, brused brass PVD7\$6000248439705Stop ring, reversible8\$6000218441463Ceramic headwork, with service tool (bath mixer)9891096.AE8345921Service tool10\$600161.128440630Swivel spout, for coversion of shower mixer to bath/shower mixer, matte black10\$600161.228440633Swivel spout, for coversion of shower mixer to bath/shower mixer, matte grey10\$600161.628440634Swivel spout, for coversion of shower mixer to bath/shower mixer, polished brass PVD10\$600161.628440635Swivel spout, for coversion of shower mixer to bath/shower mixer, polished brass PVD11\$600256.828239634Hand shower holder, chrome11\$600256.828239635 <td>3</td> <td>409710.22AE</td> <td>8218904</td> <td>Temperature handle, matte white</td> | 3   | 409710.22AE | 8218904 | Temperature handle, matte white                                                      |
| 3409710.62AE8218907Temperature handle, brused brass PVD4\$6000238439703Stop ring5\$6000198439702Thermostatic cartridge, complete, with service tool6409711.AE8218901Temperature handle, chrome6409711.2AE8218908Temperature handle, matte black6409711.2AE8218909Temperature handle, matte black6409711.4AE8218910Temperature handle, matte while6409711.4AE8218910Temperature handle, polished brass PVD6409711.6AE8218911Temperature handle, brused brass PVD6409711.6AE8218912Temperature handle, brused brass PVD7\$6000248439705Stop ring, reversible8\$6000218441463Ceramic headwork, with service tool (bath mixer)9891096.AE8345921Service tool10\$600161.128440630Swivel spout, for coversion of shower mixer to bath/shower mixer, chrome10\$600161.128440633Swivel spout, for coversion of shower mixer to bath/shower mixer, matte black10\$600161.448440633Swivel spout, for coversion of shower mixer to bath/shower mixer, polished brass PVD10\$600161.628440634Swivel spout, for coversion of shower mixer to bath/shower mixer, polished brass PVD11\$6002568239634Hand shower holder, chrome11\$6002568239635Hand shower holder, chrome11\$600256.608239638Hand shower holder, polis                                                                                               | 3   | 409710.44AE | 8218905 | Temperature handle, matte grey                                                       |
| 4S6000238439703Stop ring5S6000198439702Thermostatic cartridge, complete, with service tool6409711.AE8218901Temperature handle, chrome6409711.12AE8218908Temperature handle, matte black6409711.22AE8218909Temperature handle, matte white6409711.4AE8218910Temperature handle, matte grey6409711.60AE8218910Temperature handle, brused brass PVD6409711.60AE8218912Temperature handle, brused brass PVD7S6000248439705Stop ring, reversible8S6000218441463Ceramic headwork, with service tool (bath mixer)9891096.AE8345921Service tool10S6001618440630Swivel spout, for coversion of shower mixer to bath/shower mixer, chrome10S600161.228440632Swivel spout, for coversion of shower mixer to bath/shower mixer, matte white10S600161.448440633Swivel spout, for coversion of shower mixer to bath/shower mixer, matte prey10S600161.628440634Swivel spout, for coversion of shower mixer to bath/shower mixer, mattee prey10S600161.648440633Swivel spout, for coversion of shower mixer to bath/shower mixer, mattee grey10S600161.628440634Swivel spout, for coversion of shower mixer to bath/shower mixer, mattee grey10S600161.628440635Swivel spout, for coversion of shower mixer to bath/shower mixer, polished brass PVD10S600161.628                                                    | 3   | 409710.60AE | 8218906 | Temperature handle, polished brass PVD                                               |
| 5S6000198439702Thermostatic cartridge, complete, with service tool6409711.AE8218901Temperature handle, chrome6409711.12AE8218908Temperature handle, matte black6409711.22AE8218909Temperature handle, matte white6409711.4AE8218910Temperature handle, matte grey6409711.6DAE8218910Temperature handle, matte grey6409711.6DAE8218911Temperature handle, brused brass PVD6409711.62AE8218912Temperature handle, brused brass PVD7S6000248439705Stop ring, reversible8S6000218441463Ceramic headwork, with service tool (bath mixer)9891096.AE8345921Service tool10S6001618440630Swivel spout, for coversion of shower mixer to bath/shower mixer, chrome10S600161.228440632Swivel spout, for coversion of shower mixer to bath/shower mixer, matte white10S600161.448440633Swivel spout, for coversion of shower mixer to bath/shower mixer, matte white10S600161.608440634Swivel spout, for coversion of shower mixer to bath/shower mixer, matte grey10S600161.618440633Swivel spout, for coversion of shower mixer to bath/shower mixer, matte grey10S600161.628440634Swivel spout, for coversion of shower mixer to bath/shower mixer, matte grey10S600161.618440635Swivel spout, for coversion of shower mixer to bath/shower mixer, matte grey10S6001                                           | 3   | 409710.62AE | 8218907 | Temperature handle, brused brass PVD                                                 |
| 6409711.AE8218901Temperature handle, chrome6409711.12AE8218908Temperature handle, matte black6409711.22AE8218909Temperature handle, matte black6409711.62AE8218910Temperature handle, matte grey6409711.60AE8218911Temperature handle, polished brass PVD6409711.62AE8218912Temperature handle, brused brass PVD7S6000248439705Stop ring, reversible8S6000218441463Ceramic headwork, with service tool (bath mixer)9891096.AE8345921Service tool10S6001618440630Swivel spout, for coversion of shower mixer to bath/shower mixer, chrome10S600161.128440631Swivel spout, for coversion of shower mixer to bath/shower mixer, matte black10S600161.628440633Swivel spout, for coversion of shower mixer to bath/shower mixer, matte white10S600161.628440634Swivel spout, for coversion of shower mixer to bath/shower mixer, matte white10S600161.628440635Swivel spout, for coversion of shower mixer to bath/shower mixer, matte grey10S600161.628440635Swivel spout, for coversion of shower mixer to bath/shower mixer, polished brass PVD10S600161.628440635Swivel spout, for coversion of shower mixer to bath/shower mixer, polished brass PVD11S6002568239634Hand shower holder, chrome11S600256.128239635Hand shower holder, matte black11S600256.                                           | 4   | S600023     | 8439703 | Stop ring                                                                            |
| 6409711.12AE8218908Temperature handle, matte black6409711.22AE8218909Temperature handle, matte white6409711.62AE8218910Temperature handle, matte grey6409711.60AE8218911Temperature handle, polished brass PVD6409711.62AE8218912Temperature handle, brused brass PVD7S6000248439705Stop ring, reversible8S6000218441463Ceramic headwork, with service tool (bath mixer)9891096.AE8345921Service tool10S6001618440630Swivel spout, for coversion of shower mixer to bath/shower mixer, chrome10S600161.128440632Swivel spout, for coversion of shower mixer to bath/shower mixer, matte black10S600161.228440633Swivel spout, for coversion of shower mixer to bath/shower mixer, matte white10S600161.648440633Swivel spout, for coversion of shower mixer to bath/shower mixer, matte grey10S600161.628440634Swivel spout, for coversion of shower mixer to bath/shower mixer, matte grey10S600161.628440635Swivel spout, for coversion of shower mixer to bath/shower mixer, polished brass PVD11S6002568239634Hand shower holder, chrome11S600256.128239635Hand shower holder, polished brass PVD11S600256.608239638Hand shower holder, polished brass PVD                                                                                                                                        | 5   | S600019     | 8439702 | Thermostatic cartridge, complete, with service tool                                  |
| 6409711.22AE8218909Temperature handle, matte white6409711.44AE8218910Temperature handle, matte grey6409711.60AE8218911Temperature handle, polished brass PVD6409711.62AE8218912Temperature handle, brused brass PVD7S6000248439705Stop ring, reversible8S6000218441463Ceramic headwork, with service tool (bath mixer)9891096.AE8345921Service tool10S6001618440630Swivel spout, for coversion of shower mixer to bath/shower mixer, chrome10S600161.128440632Swivel spout, for coversion of shower mixer to bath/shower mixer, matte black10S600161.228440632Swivel spout, for coversion of shower mixer to bath/shower mixer, matte black10S600161.448440633Swivel spout, for coversion of shower mixer to bath/shower mixer, matte grey10S600161.608440634Swivel spout, for coversion of shower mixer to bath/shower mixer, matte grey10S600161.608440634Swivel spout, for coversion of shower mixer to bath/shower mixer, matte grey10S600161.608440635Swivel spout, for coversion of shower mixer to bath/shower mixer, brushed brass PVD11S6002568239634Hand shower holder, chrome11S600256.608239638Hand shower holder, polished brass PVD                                                                                                                                                     | 6   | 409711.AE   | 8218901 | Temperature handle, chrome                                                           |
| 6409711.44AE8218910Temperature handle, matte grey6409711.60AE8218911Temperature handle, polished brass PVD6409711.62AE8218912Temperature handle, brused brass PVD7S6000248439705Stop ring, reversible8S6000218441463Ceramic headwork, with service tool (bath mixer)9891096.AE8345921Service tool10S6001618440630Swivel spout, for coversion of shower mixer to bath/shower mixer, chrome10S600161.128440631Swivel spout, for coversion of shower mixer to bath/shower mixer, matte black10S600161.428440632Swivel spout, for coversion of shower mixer to bath/shower mixer, matte black10S600161.438440633Swivel spout, for coversion of shower mixer to bath/shower mixer, matte black10S600161.608440634Swivel spout, for coversion of shower mixer to bath/shower mixer, matte grey10S600161.608440634Swivel spout, for coversion of shower mixer to bath/shower mixer, matte grey10S600161.608440634Swivel spout, for coversion of shower mixer to bath/shower mixer, polished brass PVD11S6002568239634Hand shower holder, chrome11S600256.128239635Hand shower holder, matte black11S600256.608239638Hand shower holder, polished brass PVD                                                                                                                                                   | 6   | 409711.12AE | 8218908 | Temperature handle, matte black                                                      |
| 6409711.60AE8218911Temperature handle, polished brass PVD6409711.62AE8218912Temperature handle, brused brass PVD7\$6000248439705Stop ring, reversible8\$6000218441463Ceramic headwork, with service tool (bath mixer)9891096.AE8345921Service tool10\$6001618440630Swivel spout, for coversion of shower mixer to bath/shower mixer, chrome10\$600161.128440631Swivel spout, for coversion of shower mixer to bath/shower mixer, matte black10\$600161.228440632Swivel spout, for coversion of shower mixer to bath/shower mixer, matte white10\$600161.448440633Swivel spout, for coversion of shower mixer to bath/shower mixer, matte white10\$600161.608440634Swivel spout, for coversion of shower mixer to bath/shower mixer, matte grey10\$600161.608440634Swivel spout, for coversion of shower mixer to bath/shower mixer, polished brass PVD10\$600161.628440635Swivel spout, for coversion of shower mixer to bath/shower mixer, polished brass PVD10\$600161.628440635Swivel spout, for coversion of shower mixer to bath/shower mixer, brushed brass PVD11\$6002568239634Hand shower holder, matte black11\$600256.608239638Hand shower holder, polished brass PVD                                                                                                                       | 6   | 409711.22AE | 8218909 | Temperature handle, matte white                                                      |
| 6409711.62AE8218912Temperature handle, brused brass PVD7S6000248439705Stop ring, reversible8S6000218441463Ceramic headwork, with service tool (bath mixer)9891096.AE8345921Service tool10S6001618440630Swivel spout, for coversion of shower mixer to bath/shower mixer, chrome10S600161.128440631Swivel spout, for coversion of shower mixer to bath/shower mixer, matte black10S600161.228440632Swivel spout, for coversion of shower mixer to bath/shower mixer, matte white10S600161.448440633Swivel spout, for coversion of shower mixer to bath/shower mixer, matte grey10S600161.608440634Swivel spout, for coversion of shower mixer to bath/shower mixer, matte grey10S600161.628440635Swivel spout, for coversion of shower mixer to bath/shower mixer, polished brass PVD10S600161.628440635Swivel spout, for coversion of shower mixer to bath/shower mixer, brushed brass PVD11S6002568239634Hand shower holder, chrome11S600256.128239635Hand shower holder, matte black11S600256.608239638Hand shower holder, polished brass PVD                                                                                                                                                                                                                                                       | 6   | 409711.44AE | 8218910 | Temperature handle, matte grey                                                       |
| 7S6000248439705Stop ring, reversible8S6000218441463Ceramic headwork, with service tool (bath mixer)9891096.AE8345921Service tool10S6001618440630Swivel spout, for coversion of shower mixer to bath/shower mixer, chrome10S600161.128440631Swivel spout, for coversion of shower mixer to bath/shower mixer, matte black10S600161.228440632Swivel spout, for coversion of shower mixer to bath/shower mixer, matte black10S600161.448440633Swivel spout, for coversion of shower mixer to bath/shower mixer, matte white10S600161.608440634Swivel spout, for coversion of shower mixer to bath/shower mixer, matte grey10S600161.608440634Swivel spout, for coversion of shower mixer to bath/shower mixer, polished brass PVD10S600161.628440635Swivel spout, for coversion of shower mixer to bath/shower mixer, polished brass PVD11S6002568239634Hand shower holder, chrome11S600256.608239635Hand shower holder, polished brass PVD11S600256.608239638Hand shower holder, polished brass PVD                                                                                                                                                                                                                                                                                                     | 6   | 409711.60AE | 8218911 | Temperature handle, polished brass PVD                                               |
| 8S6000218441463Ceramic headwork, with service tool (bath mixer)9891096.AE8345921Service tool10S6001618440630Swivel spout, for coversion of shower mixer to bath/shower mixer, chrome10S600161.128440631Swivel spout, for coversion of shower mixer to bath/shower mixer, matte black10S600161.228440632Swivel spout, for coversion of shower mixer to bath/shower mixer, matte black10S600161.448440633Swivel spout, for coversion of shower mixer to bath/shower mixer, matte white10S600161.608440634Swivel spout, for coversion of shower mixer to bath/shower mixer, matte grey10S600161.628440634Swivel spout, for coversion of shower mixer to bath/shower mixer, polished brass PVD10S600161.628440635Swivel spout, for coversion of shower mixer to bath/shower mixer, brushed brass PVD11S6002568239634Hand shower holder, chrome11S600256.608239635Hand shower holder, polished brass PVD11S600256.608239638Hand shower holder, polished brass PVD                                                                                                                                                                                                                                                                                                                                          | 6   | 409711.62AE | 8218912 | Temperature handle, brused brass PVD                                                 |
| 9891096.AE8345921Service tool10\$6001618440630Swivel spout, for coversion of shower mixer to bath/shower mixer, chrome10\$600161.128440631Swivel spout, for coversion of shower mixer to bath/shower mixer, matte black10\$600161.228440632Swivel spout, for coversion of shower mixer to bath/shower mixer, matte white10\$600161.428440633Swivel spout, for coversion of shower mixer to bath/shower mixer, matte white10\$600161.448440633Swivel spout, for coversion of shower mixer to bath/shower mixer, matte grey10\$600161.608440634Swivel spout, for coversion of shower mixer to bath/shower mixer, polished brass PVD10\$600161.628440635Swivel spout, for coversion of shower mixer to bath/shower mixer, brushed brass PVD11\$6002568239634Hand shower holder, chrome11\$600256.608239635Hand shower holder, matte black11\$600256.608239638Hand shower holder, polished brass PVD                                                                                                                                                                                                                                                                                                                                                                                                      | 7   | S600024     | 8439705 | Stop ring, reversible                                                                |
| 10S6001618440630Swivel spout, for coversion of shower mixer to bath/shower mixer, chrome10S600161.128440631Swivel spout, for coversion of shower mixer to bath/shower mixer, matte black10S600161.228440632Swivel spout, for coversion of shower mixer to bath/shower mixer, matte white10S600161.448440633Swivel spout, for coversion of shower mixer to bath/shower mixer, matte grey10S600161.608440634Swivel spout, for coversion of shower mixer to bath/shower mixer, polished brass PVD10S600161.628440635Swivel spout, for coversion of shower mixer to bath/shower mixer, polished brass PVD10S600161.628440635Swivel spout, for coversion of shower mixer to bath/shower mixer, brushed brass PVD11S6002568239634Hand shower holder, chrome11S600256.128239635Hand shower holder, matte black11S600256.608239638Hand shower holder, polished brass PVD                                                                                                                                                                                                                                                                                                                                                                                                                                      | 8   | S600021     | 8441463 | Ceramic headwork, with service tool (bath mixer)                                     |
| 10S600161.128440631Swivel spout, for coversion of shower mixer to bath/shower mixer, matte black10S600161.228440632Swivel spout, for coversion of shower mixer to bath/shower mixer, matte white10S600161.448440633Swivel spout, for coversion of shower mixer to bath/shower mixer, matte grey10S600161.608440634Swivel spout, for coversion of shower mixer to bath/shower mixer, polished brass PVD10S600161.628440635Swivel spout, for coversion of shower mixer to bath/shower mixer, polished brass PVD10S600161.628440635Swivel spout, for coversion of shower mixer to bath/shower mixer, brushed brass PVD11S6002568239634Hand shower holder, chrome11S600256.128239635Hand shower holder, matte black11S600256.608239638Hand shower holder, polished brass PVD                                                                                                                                                                                                                                                                                                                                                                                                                                                                                                                              | 9   | 891096.AE   | 8345921 | Service tool                                                                         |
| 10S600161.228440632Swivel spout, for coversion of shower mixer to bath/shower mixer, matte white10S600161.448440633Swivel spout, for coversion of shower mixer to bath/shower mixer, matte grey10S600161.608440634Swivel spout, for coversion of shower mixer to bath/shower mixer, polished brass PVD10S600161.628440635Swivel spout, for coversion of shower mixer to bath/shower mixer, polished brass PVD10S600161.628440635Swivel spout, for coversion of shower mixer to bath/shower mixer, brushed brass PVD11S6002568239634Hand shower holder, chrome11S600256.128239635Hand shower holder, matte black11S600256.608239638Hand shower holder, polished brass PVD                                                                                                                                                                                                                                                                                                                                                                                                                                                                                                                                                                                                                              | 10  | S600161     | 8440630 | Swivel spout, for coversion of shower mixer to bath/shower mixer, chrome             |
| 10S600161.448440633Swivel spout, for coversion of shower mixer to bath/shower mixer, matte grey10S600161.608440634Swivel spout, for coversion of shower mixer to bath/shower mixer, polished brass PVD10S600161.628440635Swivel spout, for coversion of shower mixer to bath/shower mixer, brushed brass PVD11S6002568239634Hand shower holder, chrome11S600256.128239635Hand shower holder, matte black11S600256.608239638Hand shower holder, polished brass PVD                                                                                                                                                                                                                                                                                                                                                                                                                                                                                                                                                                                                                                                                                                                                                                                                                                     | 10  | S600161.12  | 8440631 | Swivel spout, for coversion of shower mixer to bath/shower mixer, matte black        |
| 10S600161.608440634Swivel spout, for coversion of shower mixer to bath/shower mixer, polished brass PVD10S600161.628440635Swivel spout, for coversion of shower mixer to bath/shower mixer, brushed brass PVD11S6002568239634Hand shower holder, chrome11S600256.128239635Hand shower holder, matte black11S600256.608239638Hand shower holder, polished brass PVD                                                                                                                                                                                                                                                                                                                                                                                                                                                                                                                                                                                                                                                                                                                                                                                                                                                                                                                                    | 10  | S600161.22  | 8440632 | Swivel spout, for coversion of shower mixer to bath/shower mixer, matte white        |
| 10S600161.628440635Swivel spout, for coversion of shower mixer to bath/shower mixer, brushed brass PVD11S6002568239634Hand shower holder, chrome11S600256.128239635Hand shower holder, matte black11S600256.608239638Hand shower holder, polished brass PVD                                                                                                                                                                                                                                                                                                                                                                                                                                                                                                                                                                                                                                                                                                                                                                                                                                                                                                                                                                                                                                           | 10  | S600161.44  | 8440633 | Swivel spout, for coversion of shower mixer to bath/shower mixer, matte grey         |
| 11     S600256     8239634     Hand shower holder, chrome       11     S600256.12     8239635     Hand shower holder, matte black       11     S600256.60     8239638     Hand shower holder, polished brass PVD                                                                                                                                                                                                                                                                                                                                                                                                                                                                                                                                                                                                                                                                                                                                                                                                                                                                                                                                                                                                                                                                                      | 10  | S600161.60  | 8440634 | Swivel spout, for coversion of shower mixer to bath/shower mixer, polished brass PVD |
| 11S600256.128239635Hand shower holder, matte black11S600256.608239638Hand shower holder, polished brass PVD                                                                                                                                                                                                                                                                                                                                                                                                                                                                                                                                                                                                                                                                                                                                                                                                                                                                                                                                                                                                                                                                                                                                                                                           | 10  | S600161.62  | 8440635 | Swivel spout, for coversion of shower mixer to bath/shower mixer, brushed brass PVD  |
| 11 S600256.60 8239638 Hand shower holder, polished brass PVD                                                                                                                                                                                                                                                                                                                                                                                                                                                                                                                                                                                                                                                                                                                                                                                                                                                                                                                                                                                                                                                                                                                                                                                                                                          | 11  | S600256     | 8239634 | Hand shower holder, chrome                                                           |
|                                                                                                                                                                                                                                                                                                                                                                                                                                                                                                                                                                                                                                                                                                                                                                                                                                                                                                                                                                                                                                                                                                                                                                                                                                                                                                       | 11  | S600256.12  | 8239635 | Hand shower holder, matte black                                                      |
| 11 S600256.62 8239639 Hand shower holder, brushed brass PVD                                                                                                                                                                                                                                                                                                                                                                                                                                                                                                                                                                                                                                                                                                                                                                                                                                                                                                                                                                                                                                                                                                                                                                                                                                           | 11  | S600256.60  | 8239638 | Hand shower holder, polished brass PVD                                               |
|                                                                                                                                                                                                                                                                                                                                                                                                                                                                                                                                                                                                                                                                                                                                                                                                                                                                                                                                                                                                                                                                                                                                                                                                                                                                                                       | 11  | S600256.62  | 8239639 | Hand shower holder, brushed brass PVD                                                |