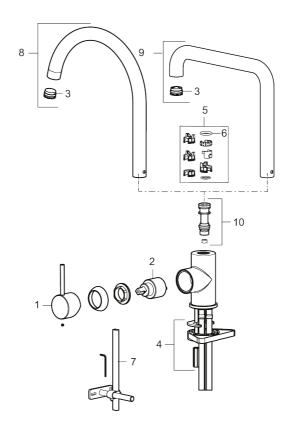

Article number: 272101.22CA

| Spare | Sparepartlist |         |                                     |  |  |  |
|-------|---------------|---------|-------------------------------------|--|--|--|
| NO.   | ART NO.       | RSK     | DESCRIPTION                         |  |  |  |
| 1     | 409700.AE     | 8394069 | Lever, complete, chrome             |  |  |  |
| 1     | 409700.12AE   | 8394070 | Lever, complete, matte black        |  |  |  |
| 1     | 409700.22AE   | 8394071 | Lever, complete, matte white        |  |  |  |
| 1     | 409700.44AE   | 8394072 | Lever, complete, matte grey         |  |  |  |
| 1     | 409700.60AE   | 8394073 | Lever, complete, polished brass PVD |  |  |  |
| 1     | 409700.62AE   | 8394074 | Lever, complete, brushed brass PVD  |  |  |  |
| 1     | 409700.76AE   | 8394075 | Lever, complete, brushed nickel     |  |  |  |

| 2         409702.AE         8437059         Ceramic cartridge           3         S600230         Aerator M21,5 ext., Z           4         \$600055         Fastening details           5         209565.AE         Limitation segment           6         708843.AE         8295357         O-ring (15,54 x 2,62), 2 pcs           7         \$600308         8387263         Stabilizer kit           8         409712.AE         8441027         Swivel spout, chrome           8         409712.AE         8441028         Swivel spout, matte black           8         409712.22AE         8441029         Swivel spout, matte white           8         409712.62AE         8441030         Swivel spout, matte grey           8         409712.60AE         8441031         Swivel spout, polished brass PVD           8         409712.60AE         8441032         Swivel spout, brushed nickel           9         409713.AE         8441033         Swivel spout, chrome           9         409713.2AE         8441035         Swivel spout, matte black           9         409713.2AE         8441036         Swivel spout, matte grey           9         409713.60AE         8441038         Swivel spout, polished brass PVD                      | NO. | ART NO.     | RSK     | DESCRIPTION                      |
|----------------------------------------------------------------------------------------------------------------------------------------------------------------------------------------------------------------------------------------------------------------------------------------------------------------------------------------------------------------------------------------------------------------------------------------------------------------------------------------------------------------------------------------------------------------------------------------------------------------------------------------------------------------------------------------------------------------------------------------------------------------------------------------------------------------------------------------------------------------------------------------------------------------------------------------------------------------------------------------------------------------------------------------------------------------------------------------------------------------------------------------------------------------------------------------------------------------------------------------------------------------------|-----|-------------|---------|----------------------------------|
| 4         \$600055         Fastening details           5         209565.AE         Limitation segment           6         708843.AE         8295357         O-ring (15,54 x 2,62), 2 pcs           7         \$600308         8387263         Stabilizer kit           8         409712.AE         8441027         Swivel spout, chrome           8         409712.12AE         8441028         Swivel spout, matte black           8         409712.2AE         8441029         Swivel spout, matte grey           8         409712.4AAE         8441030         Swivel spout, polished brass PVD           8         409712.60AE         8441031         Swivel spout, brushed brass PVD           8         409712.62AE         8441032         Swivel spout, Brushed nickel           9         409713.AE         8441034         Swivel spout, matte black           9         409713.12AE         8441035         Swivel spout, matte black           9         409713.22AE         8441036         Swivel spout, matte black           9         409713.60AE         8441038         Swivel spout, polished brass PVD           9         409713.62AE         8441039         Swivel spout, brushed brass PVD           9         409713.62AE         8441040 | 2   | 409702.AE   | 8437059 | Ceramic cartridge                |
| 5         209565.AE         Limitation segment           6         708843.AE         8295357         O-ring (15,54 x 2,62), 2 pcs           7         \$600308         8387263         Stabilizer kit           8         409712.AE         8441027         Swivel spout, chrome           8         409712.12AE         8441028         Swivel spout, matte black           8         409712.22AE         8441029         Swivel spout, matte white           8         409712.44AE         8441030         Swivel spout, matte grey           8         409712.60AE         8441031         Swivel spout, polished brass PVD           8         409712.62AE         8441032         Swivel spout, brushed nickel           9         409713.AE         8441033         Swivel spout, chrome           9         409713.AE         8441034         Swivel spout, matte black           9         409713.12AE         8441035         Swivel spout, matte white           9         409713.44AE         8441036         Swivel spout, matte grey           9         409713.60AE         8441038         Swivel spout, brushed brass PVD           9         409713.62AE         8441039         Swivel spout, brushed brass PVD           9         409713.62AE    | 3   | S600230     |         | Aerator M21,5 ext., Z            |
| 6 708843.AE 8295357 O-ring (15,54 x 2,62), 2 pcs 7 S600308 8387263 Stabilizer kit 8 409712.AE 8441027 Swivel spout, chrome 8 409712.12AE 8441028 Swivel spout, matte black 8 409712.22AE 8441029 Swivel spout, matte white 8 409712.44AE 8441030 Swivel spout, matte grey 8 409712.60AE 8441031 Swivel spout, polished brass PVD 8 409712.62AE 8441032 Swivel spout, brushed brass PVD 8 409712.76AE 8441033 Swivel spout, Brushed nickel 9 409713.AE 8441034 Swivel spout, chrome 9 409713.12AE 8441035 Swivel spout, matte black 9 409713.22AE 8441036 Swivel spout, matte white 9 409713.44AE 8441037 Swivel spout, matte white 9 409713.60AE 8441038 Swivel spout, polished brass PVD 9 409713.60AE 8441039 Swivel spout, brushed brass PVD 9 409713.62AE 8441039 Swivel spout, brushed brass PVD 9 409713.62AE 8441039 Swivel spout, brushed brass PVD                                                                                                                                                                                                                                                                                                                                                                                                          | 4   | S600055     |         | Fastening details                |
| 7       \$600308       \$8387263       \$Stabilizer kit         8       \$409712.AE       \$441027       \$Swivel spout, chrome         8       \$409712.12AE       \$8441028       \$Swivel spout, matte black         8       \$409712.22AE       \$8441029       \$Swivel spout, matte white         8       \$409712.44AE       \$8441030       \$Swivel spout, matte grey         8       \$409712.60AE       \$8441031       \$Swivel spout, polished brass PVD         8       \$409712.62AE       \$8441032       \$Swivel spout, brushed brass PVD         8       \$409712.76AE       \$8441033       \$Swivel spout, chrome         9       \$409713.AE       \$8441034       \$Swivel spout, matte black         9       \$409713.12AE       \$8441035       \$Swivel spout, matte white         9       \$409713.22AE       \$8441036       \$Swivel spout, matte grey         9       \$409713.60AE       \$8441037       \$Swivel spout, polished brass PVD         9       \$409713.60AE       \$8441039       \$Swivel spout, brushed brass PVD         9       \$409713.60AE       \$8441039       \$Swivel spout, brushed brass PVD         9       \$409713.60AE       \$8441040       \$Swivel spout, brushed nickel                            | 5   | 209565.AE   |         | Limitation segment               |
| 8       409712.AE       8441027       Swivel spout, chrome         8       409712.12AE       8441028       Swivel spout, matte black         8       409712.22AE       8441029       Swivel spout, matte white         8       409712.44AE       8441030       Swivel spout, matte grey         8       409712.60AE       8441031       Swivel spout, polished brass PVD         8       409712.62AE       8441032       Swivel spout, brushed brass PVD         8       409712.76AE       8441033       Swivel spout, Brushed nickel         9       409713.AE       8441034       Swivel spout, chrome         9       409713.12AE       8441035       Swivel spout, matte black         9       409713.22AE       8441036       Swivel spout, matte grey         9       409713.60AE       8441037       Swivel spout, matte grey         9       409713.60AE       8441038       Swivel spout, brushed brass PVD         9       409713.76AE       8441040       Swivel spout, Brushed nickel                                                                                                                                                                                                                                                                    | 6   | 708843.AE   | 8295357 | O-ring (15,54 x 2,62), 2 pcs     |
| 8       409712.12AE       8441028       Swivel spout, matte black         8       409712.22AE       8441029       Swivel spout, matte white         8       409712.44AE       8441030       Swivel spout, matte grey         8       409712.60AE       8441031       Swivel spout, polished brass PVD         8       409712.62AE       8441032       Swivel spout, brushed brass PVD         8       409712.76AE       8441033       Swivel spout, Brushed nickel         9       409713.AE       8441034       Swivel spout, chrome         9       409713.12AE       8441035       Swivel spout, matte black         9       409713.22AE       8441036       Swivel spout, matte white         9       409713.60AE       8441037       Swivel spout, matte grey         9       409713.60AE       8441038       Swivel spout, polished brass PVD         9       409713.62AE       8441039       Swivel spout, brushed brass PVD         9       409713.76AE       8441040       Swivel spout, Brushed nickel                                                                                                                                                                                                                                                     | 7   | S600308     | 8387263 | Stabilizer kit                   |
| 8       409712.22AE       8441029       Swivel spout, matte white         8       409712.44AE       8441030       Swivel spout, matte grey         8       409712.60AE       8441031       Swivel spout, polished brass PVD         8       409712.62AE       8441032       Swivel spout, brushed brass PVD         8       409712.76AE       8441033       Swivel spout, Brushed nickel         9       409713.AE       8441034       Swivel spout, chrome         9       409713.12AE       8441035       Swivel spout, matte black         9       409713.22AE       8441036       Swivel spout, matte white         9       409713.44AE       8441037       Swivel spout, matte grey         9       409713.60AE       8441038       Swivel spout, polished brass PVD         9       409713.62AE       8441039       Swivel spout, brushed brass PVD         9       409713.76AE       8441040       Swivel spout, Brushed nickel                                                                                                                                                                                                                                                                                                                               | 8   | 409712.AE   | 8441027 | Swivel spout, chrome             |
| 8       409712.44AE       8441030       Swivel spout, matte grey         8       409712.60AE       8441031       Swivel spout, polished brass PVD         8       409712.62AE       8441032       Swivel spout, brushed brass PVD         8       409712.76AE       8441033       Swivel spout, Brushed nickel         9       409713.AE       8441034       Swivel spout, chrome         9       409713.12AE       8441035       Swivel spout, matte black         9       409713.22AE       8441036       Swivel spout, matte white         9       409713.44AE       8441037       Swivel spout, matte grey         9       409713.60AE       8441038       Swivel spout, polished brass PVD         9       409713.62AE       8441039       Swivel spout, brushed brass PVD         9       409713.76AE       8441040       Swivel spout, Brushed nickel                                                                                                                                                                                                                                                                                                                                                                                                         | 8   | 409712.12AE | 8441028 | Swivel spout, matte black        |
| 8       409712.60AE       8441031       Swivel spout, polished brass PVD         8       409712.62AE       8441032       Swivel spout, brushed brass PVD         8       409712.76AE       8441033       Swivel spout, Brushed nickel         9       409713.AE       8441034       Swivel spout, chrome         9       409713.12AE       8441035       Swivel spout, matte black         9       409713.22AE       8441036       Swivel spout, matte white         9       409713.44AE       8441037       Swivel spout, matte grey         9       409713.60AE       8441038       Swivel spout, polished brass PVD         9       409713.62AE       8441039       Swivel spout, brushed brass PVD         9       409713.76AE       8441040       Swivel spout, Brushed nickel                                                                                                                                                                                                                                                                                                                                                                                                                                                                                  | 8   | 409712.22AE | 8441029 | Swivel spout, matte white        |
| 8       409712.62AE       8441032       Swivel spout, brushed brass PVD         8       409712.76AE       8441033       Swivel spout, Brushed nickel         9       409713.AE       8441034       Swivel spout, chrome         9       409713.12AE       8441035       Swivel spout, matte black         9       409713.22AE       8441036       Swivel spout, matte white         9       409713.44AE       8441037       Swivel spout, matte grey         9       409713.60AE       8441038       Swivel spout, polished brass PVD         9       409713.62AE       8441039       Swivel spout, brushed brass PVD         9       409713.76AE       8441040       Swivel spout, Brushed nickel                                                                                                                                                                                                                                                                                                                                                                                                                                                                                                                                                                   | 8   | 409712.44AE | 8441030 | Swivel spout, matte grey         |
| 8       409712.76AE       8441033       Swivel spout, Brushed nickel         9       409713.AE       8441034       Swivel spout, chrome         9       409713.12AE       8441035       Swivel spout, matte black         9       409713.22AE       8441036       Swivel spout, matte white         9       409713.44AE       8441037       Swivel spout, matte grey         9       409713.60AE       8441038       Swivel spout, polished brass PVD         9       409713.62AE       8441039       Swivel spout, brushed brass PVD         9       409713.76AE       8441040       Swivel spout, Brushed nickel                                                                                                                                                                                                                                                                                                                                                                                                                                                                                                                                                                                                                                                   | 8   | 409712.60AE | 8441031 | Swivel spout, polished brass PVD |
| 9 409713.AE 8441034 Swivel spout, chrome  9 409713.12AE 8441035 Swivel spout, matte black  9 409713.22AE 8441036 Swivel spout, matte white  9 409713.44AE 8441037 Swivel spout, matte grey  9 409713.60AE 8441038 Swivel spout, polished brass PVD  9 409713.62AE 8441039 Swivel spout, brushed brass PVD  9 409713.76AE 8441040 Swivel spout, Brushed nickel                                                                                                                                                                                                                                                                                                                                                                                                                                                                                                                                                                                                                                                                                                                                                                                                                                                                                                        | 8   | 409712.62AE | 8441032 | Swivel spout, brushed brass PVD  |
| 9 409713.12AE 8441035 Swivel spout, matte black 9 409713.22AE 8441036 Swivel spout, matte white 9 409713.44AE 8441037 Swivel spout, matte grey 9 409713.60AE 8441038 Swivel spout, polished brass PVD 9 409713.62AE 8441039 Swivel spout, brushed brass PVD 9 409713.76AE 8441040 Swivel spout, Brushed nickel                                                                                                                                                                                                                                                                                                                                                                                                                                                                                                                                                                                                                                                                                                                                                                                                                                                                                                                                                       | 8   | 409712.76AE | 8441033 | Swivel spout, Brushed nickel     |
| 9 409713.22AE 8441036 Swivel spout, matte white  9 409713.44AE 8441037 Swivel spout, matte grey  9 409713.60AE 8441038 Swivel spout, polished brass PVD  9 409713.62AE 8441039 Swivel spout, brushed brass PVD  9 409713.76AE 8441040 Swivel spout, Brushed nickel                                                                                                                                                                                                                                                                                                                                                                                                                                                                                                                                                                                                                                                                                                                                                                                                                                                                                                                                                                                                   | 9   | 409713.AE   | 8441034 | Swivel spout, chrome             |
| 9 409713.44AE 8441037 Swivel spout, matte grey 9 409713.60AE 8441038 Swivel spout, polished brass PVD 9 409713.62AE 8441039 Swivel spout, brushed brass PVD 9 409713.76AE 8441040 Swivel spout, Brushed nickel                                                                                                                                                                                                                                                                                                                                                                                                                                                                                                                                                                                                                                                                                                                                                                                                                                                                                                                                                                                                                                                       | 9   | 409713.12AE | 8441035 | Swivel spout, matte black        |
| 9 409713.60AE 8441038 Swivel spout, polished brass PVD 9 409713.62AE 8441039 Swivel spout, brushed brass PVD 9 409713.76AE 8441040 Swivel spout, Brushed nickel                                                                                                                                                                                                                                                                                                                                                                                                                                                                                                                                                                                                                                                                                                                                                                                                                                                                                                                                                                                                                                                                                                      | 9   | 409713.22AE | 8441036 | Swivel spout, matte white        |
| 9 409713.62AE 8441039 Swivel spout, brushed brass PVD 9 409713.76AE 8441040 Swivel spout, Brushed nickel                                                                                                                                                                                                                                                                                                                                                                                                                                                                                                                                                                                                                                                                                                                                                                                                                                                                                                                                                                                                                                                                                                                                                             | 9   | 409713.44AE | 8441037 | Swivel spout, matte grey         |
| 9 409713.76AE 8441040 Swivel spout, Brushed nickel                                                                                                                                                                                                                                                                                                                                                                                                                                                                                                                                                                                                                                                                                                                                                                                                                                                                                                                                                                                                                                                                                                                                                                                                                   | 9   | 409713.60AE | 8441038 | Swivel spout, polished brass PVD |
|                                                                                                                                                                                                                                                                                                                                                                                                                                                                                                                                                                                                                                                                                                                                                                                                                                                                                                                                                                                                                                                                                                                                                                                                                                                                      | 9   | 409713.62AE | 8441039 | Swivel spout, brushed brass PVD  |
| 10 S600231 Spout nipple, complete                                                                                                                                                                                                                                                                                                                                                                                                                                                                                                                                                                                                                                                                                                                                                                                                                                                                                                                                                                                                                                                                                                                                                                                                                                    | 9   | 409713.76AE | 8441040 | Swivel spout, Brushed nickel     |
|                                                                                                                                                                                                                                                                                                                                                                                                                                                                                                                                                                                                                                                                                                                                                                                                                                                                                                                                                                                                                                                                                                                                                                                                                                                                      | 10  | S600231     |         | Spout nipple, complete           |