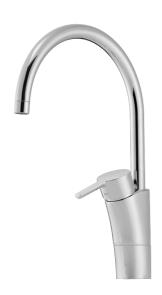

## MORA MMIX K5 kitchen mixer

Mora MMIX combines elegance and ergonomic design with energy-efficiency. Soft geometric curves and a timeless style characterise the entire Mora MMIX range. The mixers were developed according to our unique EcoSafe™ concept focusing on low energy consumption and long-term environmental care.

Article number: 732101.TT Flow 3 bar: 13.6 l/m **Description:** Chrome, with Turbo-Jet function

- ESS (energy saving system)
- · Ceramic cartridge with soft closing function
- · Adjustable flow control and temperature limiter
- Eco (energy and water saving aerator)
- Soft PEX<sup>®</sup> hoses with 3/8" connecting nut (stainless steel braided)
- Swivel spout, limitation part for 60°, 85°, 110° or 360° included
- · Approved by the Rheumatism Association in Sweden
- · Lead Free material
- Hole diameter Ø32-37 mm