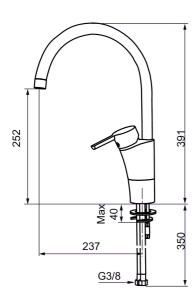

Article number: 732101.TT Flow 3 bar: 13.6 l/m **Description:** Chrome, with Turbo-Jet function

- ESS (energy saving system)
- · Ceramic cartridge with soft closing function
- · Adjustable flow control and temperature limiter
- Eco (energy and water saving aerator)
- Soft PEX<sup>®</sup> hoses with 3/8" connecting nut (stainless steel braided)
- Swivel spout, limitation part for 60°, 85°, 110° or 360° included
- · Approved by the Rheumatism Association in Sweden
- · Lead Free material
- Hole diameter Ø32-37 mm