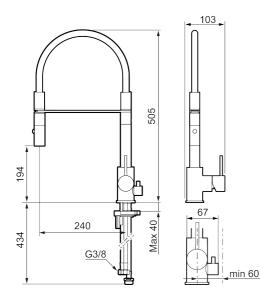

Article number: 272091.CA Flow 3 bar: 6.0 l/m Description: Chrome

- Nozzle with two spray patterns (normal and rinse)
- Ceramic cartridge
- · Adjustable flow control and temperature limiter
- Eco (energy and water saving constant flow aerator, 6 l/min at 200–600 kPa
- Swivel spout, limitation part for 60°, 85°, 110° or 360° included
- Soft PEX<sup>®</sup> hoses with 3/8" connecting nut (stainless steel braided)
- · With dish washer valve CW, not adjustable to HW
- Approved non-return valves, EN-Standard EN1717
- Hole diameter Ø34-37 mm