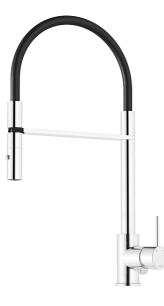

## Uniqe characteristics

With its durable chrome finish and contemporary look, the INXX II miniprofi is a strikingly tall mixer perfect for open-plan kitchens. The mixer has been tested and approved according to current building regulations and is energy-efficient, which means it reduces water and energy use without compromising on comfort.

Article number: 272091.CA Flow 3 bar: 6.0 l/m Description: Chrome

- Nozzle with two spray patterns (normal and rinse)
- Ceramic cartridge
- · Adjustable flow control and temperature limiter
- Eco (energy and water saving constant flow aerator, 6 l/min at 200–600 kPa
- Swivel spout, limitation part for 60°, 85°, 110° or 360° included
- Soft PEX<sup>®</sup> hoses with 3/8" connecting nut (stainless steel braided)
- · With dish washer valve CW, not adjustable to HW
- Approved non-return valves, EN-Standard EN1717
- Hole diameter Ø34-37 mm