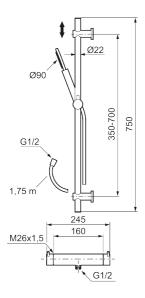

Article number: 271600 Flow 3 bar: 7.3 l/m

Description: Chrome, 160 c/c

### MORA INXX II shower mixer:

- · Pressure balanced thermostatic mixer
- Temperature handle with safety stop at 38°C
- With Eco-function
- Approved non-return valves, EN-Standard EN1717

#### **MORA INXX II shower:**

- · Shower hose in metal, PVC- and BPA-free
- · With adjustable wall brackets for usage of existing screw holes
- With Easy-Clean anti-limescale system
- Constant flow 7,5 I/min at 200-600 kPa