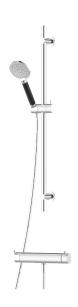

# MORA INXX II shower kit

With its durable chrome finish the INXX II combines classic design with high performance, constant temperature, outstanding comfort and effective scald protection. The mixer has been tested and approved according to current building regulations and is energy-efficient, which means it reduces water and energy use without compromising on comfort. The INXX II collection offers a world-class water experience.

Article number: 271600 Flow 3 bar: 7.3 l/m

Description: Chrome, 160 c/c

### MORA INXX II shower mixer:

- · Pressure balanced thermostatic mixer
- Temperature handle with safety stop at 38°C
- With Eco-function
- Approved non-return valves, EN-Standard EN1717

#### **MORA INXX II shower:**

- · Shower hose in metal, PVC- and BPA-free
- · With adjustable wall brackets for usage of existing screw holes
- With Easy-Clean anti-limescale system
- Constant flow 7,5 I/min at 200-600 kPa