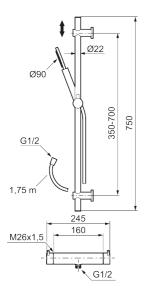

**Article number: 271600.44 Flow 3 bar: 7.3 l/m** 

Description: Matte grey, 160 c/c

### MORA INXX II shower mixer:

- · Pressure balanced thermostatic mixer
- Temperature handle with safety stop at 38°C
- · With Eco-function
- Approved non-return valves, EN-Standard EN1717

#### **MORA INXX II shower:**

- · Shower hose in metal, PVC- and BPA-free
- · With adjustable wall brackets for usage of existing screw holes
- With Easy-Clean anti-limescale system
- Constant flow 7,5 I/min at 200-600 kPa